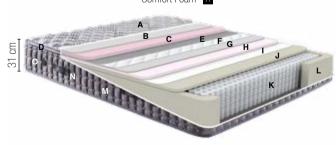

Boron Minerals Blended Special Foam
Boron Minerals Blended Special HyperSoft Extra Comfort Foam
Wadding
Boron Minerals Blended Special Foam
High-Intensity Padding

Pocket Spring F
Edge Support Foam G
Decorative Side Boarders H
Air Capsules Carrying Handles J