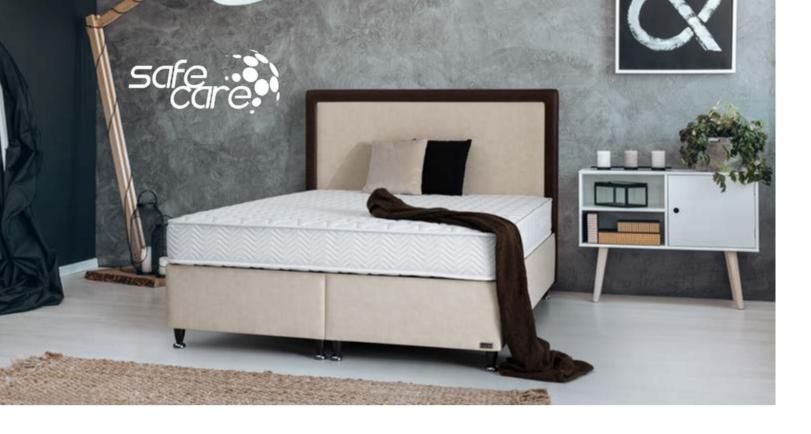

#### Gain The Comfort By A Single Touch

The special sponge texture which has a soft effect on each contact and the back support mechanism that you can adjust with a single touch allows you to have a comfortable time in your bed, not only for sleep but also for anytime that you are on the bed.

 ${}^*{\it Magnas and The rapy \ mattress \ is \ not \ tested \ on \ patients \ with \ pacemakers.}$ 