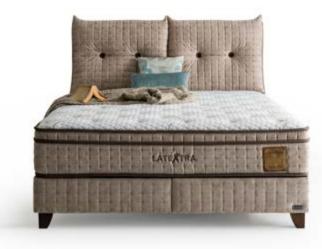

## LATEXTRA

#### No More Fatique LATEX Foam with 7 Zone

32

It is a natural, light and high-strength substance that is produced from rubber. By means of its spongy texture, it both provides air circulation, and it enables stabilized comfortable sleep by applying pressure on the body from the 7 different zone.

#### Velvet Effect HyperSoft Foam

HyperSoft Foam is a special type of sponge that is softer and has higher flexibility than the feather foam. It helps to get the shape of the body easily. The HyperSoft foam used in the quilting is intended to provide a soft touch to the skin and a velvety touch feel.

#### Nanotechnology Knitted Fabric A Siliconized Fiber B

HyperSoft Extra Comfort Foam C Decorative Side Boarders I Wadding D Latex Foam E High-Density Padding F

Pocket Spring G Edge Support Foam **H** 

Air Capsule J Carrying Handle K