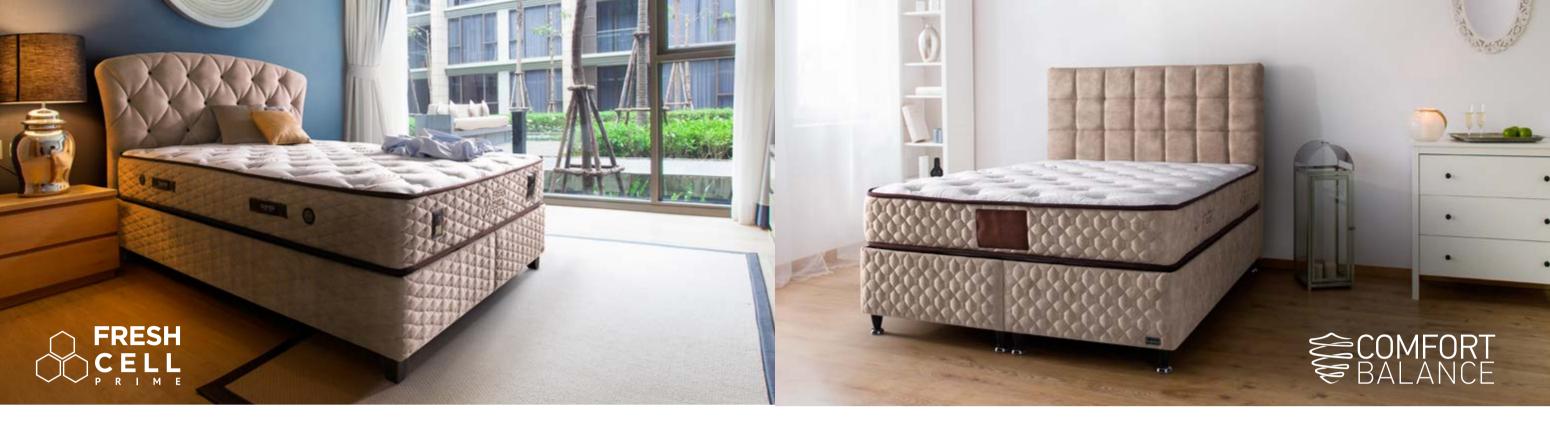

#### Natural, Quality And Healthy Sleep Kapok Padding

36

Organic kapok fibers are obtained by natural ways from kapok wood which is a great heat keeper. Its non-wetting, moisture-repellent structure reduces the discomfort of the sweating and the wetness on the bed.

#### Velvet Effect HyperSoft Foam

**Motion Comfort** Pocket Spring System

The springs are placed into the mattress in independent pockets and this technique provides noise insulation. In addition, independent moving springs help body to distribute the pressure equally to the mattress. Keeping the spine shape in the right position provides a comfortable sleep. Couples are less affected by each other's movements during sleep.

> HyperSoft Foam is a special type of sponge that is softer and has higher flexibility than the feather foam. It helps to get the shape of the body easily. The HyperSoft foam used in the quilting is intended to provide a soft touch to the skin and a velvety touch feel.

Nanotechnology Knitted Fabric A Natural Kapok Fiber B HyperSoft Extra Comfort Foam 

Decorative Side Boarders Wadding D
Spine Support Foam E High-Density Padding

Pocket Spring G
Edge Support Foam H

Air Capsule J Carrying Handle K

#### Viscon Passion Viscon Woven Fabric

It is woven by viscon material. The used viscon is soft and bright. Viscon fabrics are nice, classy and comfortable. Its moisture absorption feature is higher than the cotton. Owing to the fiber's delicate and smooth bending feature, it is obtained a soft touch. It improves the sleep quality by its slippery and skin-friendly feature, and the structure that does not disturb the body.

#### Velvet Effect HyperSoft Foam

HyperSoft Foam is a special type of sponge that is softer and has higher flexibility than the feather foam. It helps to get the shape of the body easily. The HyperSoft foam used in the quilting is intended to provide a soft touch to the skin and a velvety touch feel.

Nanotechnology Woven Fabric A Siliconized Fiber B HyperSoft Extra Comfort Foam C Wadding D Spine Support Foam

Pocket Spring Edge Support Foam G Decorative Side Boarder Air Capsule Carrying Handle J

Pocket Spring System

The springs are placed into the mattress in independent pockets and this technique provides noise insulation. In addition, independent moving springs help body to distribute the pressure equally to the mattress. Keeping the spine shape in the right position provides a comfortable sleep. Couples are less affected by each other's movements during sleep.