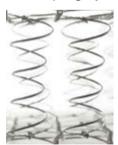

#### Motion Comfort Pocket Spring

Another feature of Borjen mattress that protects your health and provides you to enjoy comfort at high level is Pocket Spring Technology. As the springs in your bed are placed so that they do not touch each other, your body pressure is distributed evenly in the bed without being collected at certain points. As it protects your spine health, it eases to start a day healthy

and energetic thanks to this system. In addition, pocket spring which allows couples to move freely, positioned independently as not to touch each other.

HyperSoft Extra Comfort Foam engages with that technology and helps mattress to take shape of your

**Motion Comfort** Pocket Spring System

The springs are placed into the mattress in independent pockets. Thus, it is provided noise insulation. Besides, independent moving springs help distribute the body pressure equally to the mattress. Keeping the spine shape in the right position provides a comfortable sleep. Couples are less affected by each other's movements during sleep.

#### **Motion Comfort**

Pocket Spring System

The springs are placed into the mattress in independent pockets and this technique provides noise insulation. In addition, independent moving springs help body to distribute the pressure equally to the mattress. Keeping the spine shape in the right position provides a comfortable sleep. Couples are less affected by each other's movements during sleep.