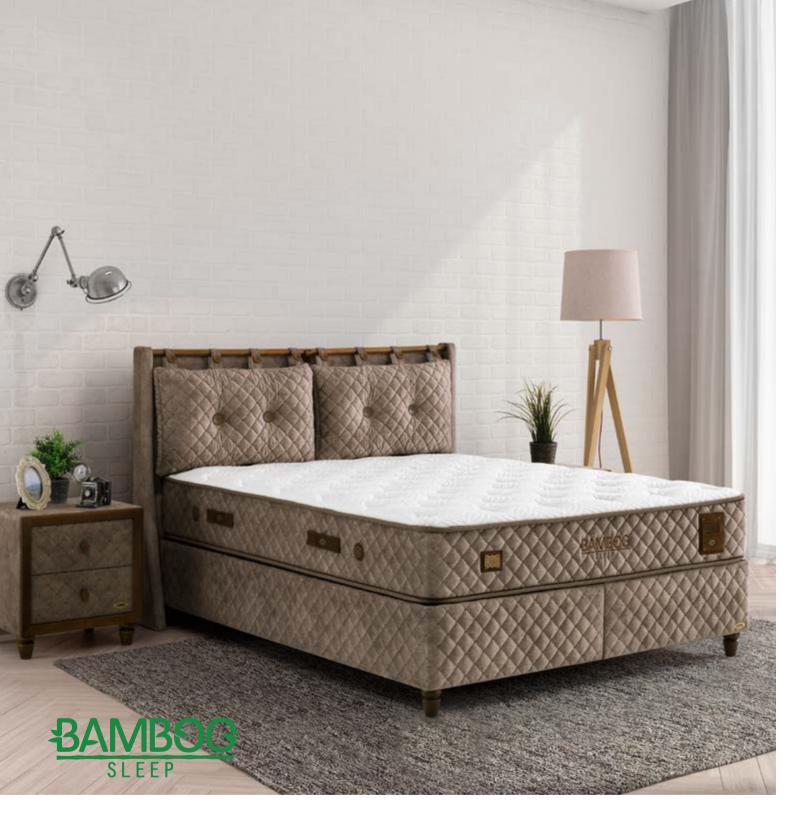

### BAMBOG SLEEP

#### Organic And Hygienic

28

Bamboo Fibers

Bamboo Sleep takes inspiration from Bamboo Tree which is the symbol of elegance and endurance, and it enables you to sink into a deep and natural sleep. The branches of this enchanting tree with the healing effect of the nature, meets you with the idyllic atmosphere that you desired in your bedroom, and bamboo fiber helps to evaporate the moisture on your body by absorbing it, as well as enabling your bed to breathe. By this way, it offers you more sleeping comfort.