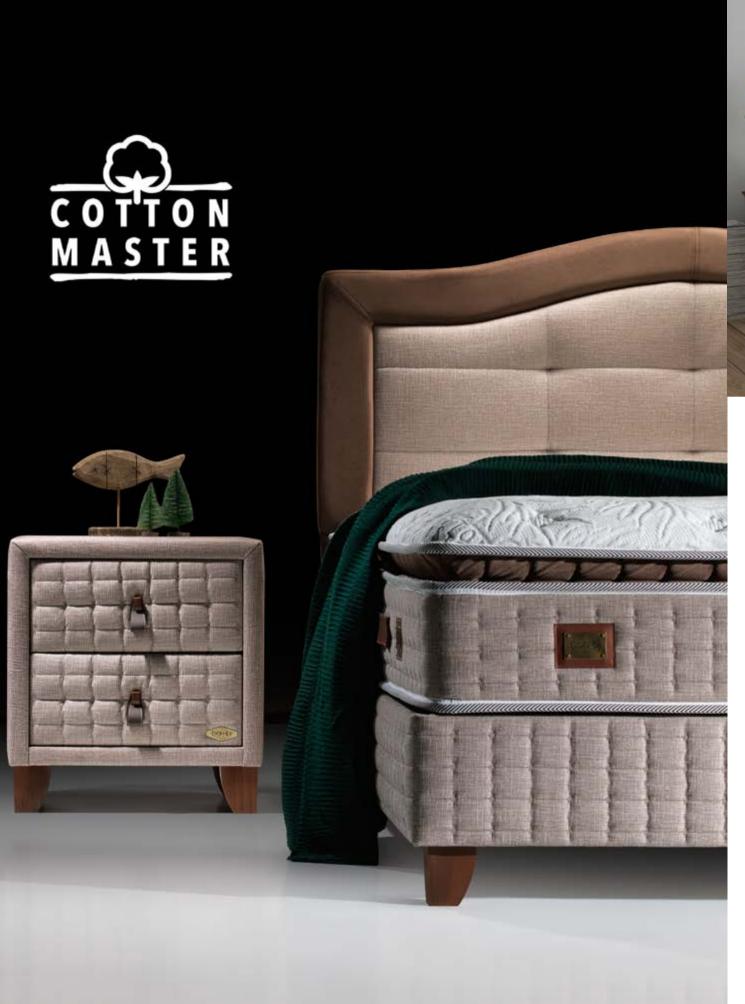

MASTER

HyperSoft Extra Comfort Foam C Wadding D Spine Support Foam Mini Pocket Spring F

Cotton Knitted Fabric

Siliconized Fiber

B Pad CNC Cutting Support Foam

H Pocket Spring Edge Support Foam Decorative Side Boarder K

Air Capsule Carrying Handle M

High-Density

Mattress Hardness Degree —

Pocket Spring System

The springs are placed into the mattress in independent pockets and this technique provides noise insulation. In addition, independent moving springs help body to distribute the pressure equally to the mattress. Keeping the spine shape in the right position provides a comfortable sleep. Couples are less affected by each other's movements during sleep.

#### The Colour Options

Choose the base and headboard colours as you wish

The bases and headboards lists that you can change it

- Royal Craft
- Latex Therapy
- Borjen
- Magnasand Therapy
- Relax Mood
- Thermo Control
- Latextra
- Visco Comfort
- Viscolux
- Kapok Life
- Cotton Master
- Diamond
- Nirvana Prime
- Clima Naturel Prime
- Infinity
- Sleepure
- Bamboo Sleep
- Serenity

- \* Regardless of price difference, you can choose any colour of the base and headboard, which its models are listed above, from the Bambi mattress fabric chart.
- \*\* The hearboards with two-colour, such as Serenity, Cotton Master and Infinity are produced as single-colour.

- COTTON MASTER

- SERENITY

- PINKY ORIGINAL

- PINKY MAJESTIC

- THERMIC PRIME

- FRESHCELL PRIME