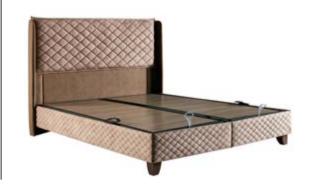

#### Base General Features

72

Safety lock on shock absorbers

Flexible and robust silicone base handle

**7**Bed-holding apparatus that prevents the bed from slipping

Stopper system providing silent shutdown

Damp-proof, and moisture-proof air capsules

Balance system for opening the lids together

- 1. Durable, classy, easily cleanable, and elegant fabric or leather coating
- 2. Stainless, and heavy-duty steel construction
- 3. Safety lock on shock absorbers
- 4. Damp-proof and moisture-proof air capsules
- 5. High and chic feet for easy cleaning
- 6. Flexible and robust silicone base handle
- 7. Bed-holding apparatus that prevents the bed from slipping
- 8. Balance system for opening the lids together
- 9. Combined chest with large internal space
- 10. Shock absorbers for easy opening of the bases
- 11. Stopper system providing silent shutdown