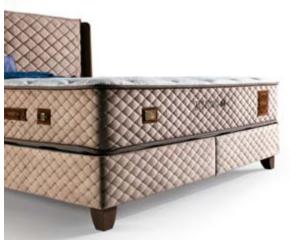

#### HEADBOARD WITH NIGHT LIGHT AND USB CHARGE

On the contrary of ordinary pattern designs, Borjen has a brilliant details, also modern, and soft appearance, besides it will mesmerize you with its extraordinary fabric designs. While we are thinking of aesthetic designs, of course we don't forget your comfort. Night lights right above the headboard ensure you to read a book, study, work and have enjoy on the bed without disturb or interrupt your comfort. Furthermore, you can charge your phone or tablets with the usb input right above the headboard.