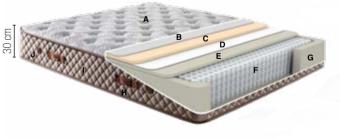

Boron Minerals Blended Special Foam
Boron Minerals Blended Special HyperSoft Extra Comfort Foam
Wadding
Boron Minerals Blended Special Foam
High-Intensity Padding

Pocket Spring F
Edge Support Foam G
Decorative Side Boarders H
Air Capsules Carrying Handles J

— Mattress Hardness Degree -

Nanotechnology Woven Fabric A Siliconized Fiber B HyperSoft Extra Comfort Foam C Wadding D Spine Support Foam E

Pocket Spring **F** Edge Support Foam G Decorative Side Boarder

Air Capsule Carrying Handle J

The accurate mattress choice is one of the most important components for beginning the day in a gorgeous way. Hence, a mattress that keep your comfort level at maximum is pretty essential. The Research and Development Specialists of Bambi Yatak take this matter into consideration and produce a mattress for people that enjoy firm mattresses as well. Relax Mood mattress has a special high-density HR (High Resilient) foam. The hardness of the mattress' one surface is above the standard hardness, and the other surface has more extra hardness. Hardness choice differs from people to people, therefore you can enjoy comfortable sleeps by using the most accurate surface for you.

Nanotechnology Woven Fabric
Siliconized Fiber
B
HyperSoft Extra Comfort Foam
Wadding
Spine Support Foam
E

Pocket Spring Edge Support Foam G
Decorative Side Boarder H

Air Capsule

Carrying Handle