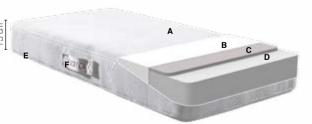

— Mattress Hardness Degree -

Nanotechnology Woven Fabric A Siliconized Fiber B HyperSoft Extra Comfort Foam C Wadding D Spine Support Foam E

Pocket Spring **F** Edge Support Foam G Decorative Side Boarder

Air Capsule Carrying Handle J

The accurate mattress choice is one of the most important components for beginning the day in a gorgeous way. Hence, a mattress that keep your comfort level at maximum is pretty essential. The Research and Development Specialists of Bambi Yatak take this matter into consideration and produce a mattress for people that enjoy firm mattresses as well. Relax Mood mattress has a special high-density HR (High Resilient) foam. The hardness of the mattress' one surface is above the standard hardness, and the other surface has more extra hardness. Hardness choice differs from people to people, therefore you can enjoy comfortable sleeps by using the most accurate surface for you.