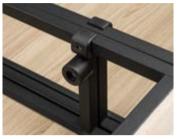

#### Base General Features

72

Safety lock on shock absorbers

Flexible and robust silicone base handle

**7**Bed-holding apparatus that prevents the bed from slipping

Stopper system providing silent shutdown

Damp-proof, and moisture-proof air capsules

Balance system for opening the lids together

- 1. Durable, classy, easily cleanable, and elegant fabric or leather coating
- 2. Stainless, and heavy-duty steel construction
- 3. Safety lock on shock absorbers
- 4. Damp-proof and moisture-proof air capsules
- 5. High and chic feet for easy cleaning
- 6. Flexible and robust silicone base handle
- 7. Bed-holding apparatus that prevents the bed from slipping
- 8. Balance system for opening the lids together
- 9. Combined chest with large internal space
- 10. Shock absorbers for easy opening of the bases
- 11. Stopper system providing silent shutdown