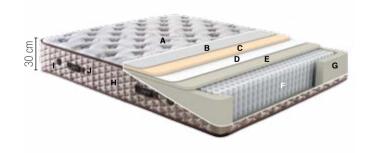

— Mattress Hardness Degree -

Nanotechnology Woven Fabric A Siliconized Fiber B HyperSoft Extra Comfort Foam C Wadding D Spine Support Foam E

Pocket Spring **F** Edge Support Foam G Decorative Side Boarder

Air Capsule Carrying Handle J

The accurate mattress choice is one of the most important components for beginning the day in a gorgeous way. Hence, a mattress that keep your comfort level at maximum is pretty essential. The Research and Development Specialists of Bambi Yatak take this matter into consideration and produce a mattress for people that enjoy firm mattresses as well. Relax Mood mattress has a special high-density HR (High Resilient) foam. The hardness of the mattress' one surface is above the standard hardness, and the other surface has more extra hardness. Hardness choice differs from people to people, therefore you can enjoy comfortable sleeps by using the most accurate surface for you.