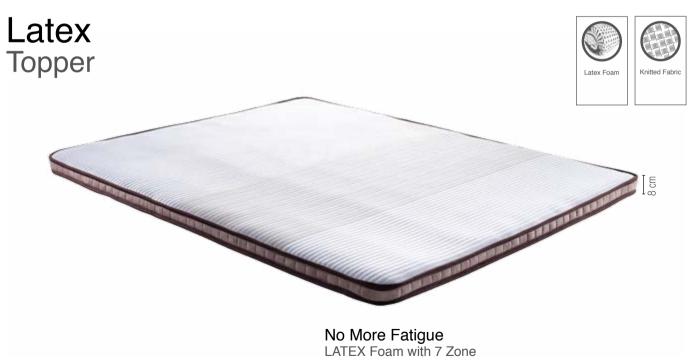

#### No More Fatigue LATEX Foam with 7 Zone

It is a natural, light and high-strength substance that is produced from rubber. By means of its spongy texture, it both provides air circulation, and it enables stabilized comfortable sleep by applying pressure on the body from the 7 different zone.