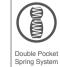

#### Better Sleep, More Resistant Body Double Pocket Spring System

The mini-package spring used in the pad maintains the heat balance by providing air circulation between the body and the bed, besides it minimizes sweating. The mini-package spring on the pad helps blood pressure to be relieved by distributing the body pressure equally to the bed and prevent pressure from increasing.