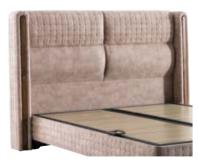

58

Golden bases and headboards are available in 3 different colour options as "Pink, Blue, and Beige".

#### The Colour Options

Choose the base and headboard colours as you wish

The bases and headboards lists that you can change it

- Royal Craft
- Latex Therapy
- Borjen
- Magnasand Therapy
- Relax Mood
- Thermo Control
- Latextra
- Visco Comfort
- Viscolux
- Kapok Life
- Cotton Master
- Diamond
- Nirvana Prime
- Clima Naturel Prime
- Infinity
- Sleepure
- Bamboo Sleep
- Serenity

- \* Regardless of price difference, you can choose any colour of the base and headboard, which its models are listed above, from the Bambi mattress fabric chart.
- \*\* The hearboards with two-colour, such as Serenity, Cotton Master and Infinity are produced as single-colour.