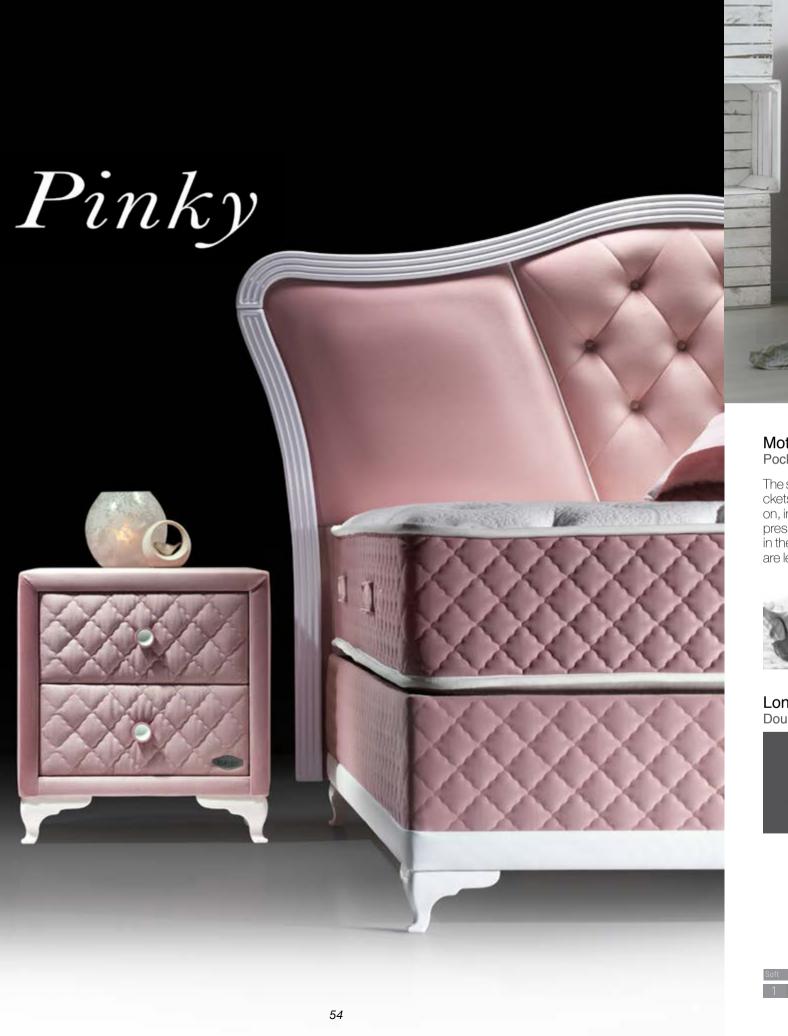

Single-bed orders are produced with "Majestic Headboard" in our Pinky model.

Nanotechnology Knitted A Siliconized Fiber B Feather Comfort Foam C Wadding D

Pocket Spring F
Edge Support Foam G Decorative Side Boarder

Air Capsule Spine Support Foam E Carrying Handle J

Pinky