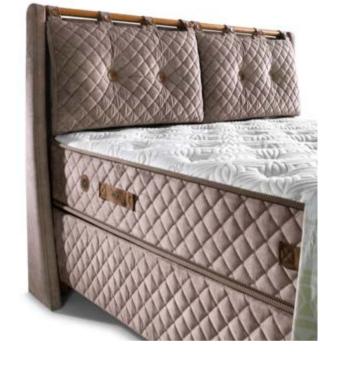

#### HEADBOARD WITH NIGHT LIGHT AND USB CHARGE

On the contrary of ordinary pattern designs, Borjen has a brilliant details, also modern, and soft appearance, besides it will mesmerize you with its extraordinary fabric designs. While we are thinking of aesthetic designs, of course we don't forget your comfort. Night lights right above the headboard ensure you to read a book, study, work and have enjoy on the bed without disturb or interrupt your comfort. Furthermore, you can charge your phone or tablets with the usb input right above the headboard.

#### Exclusive Hand - Workmanship

Custom - Made Design

24

Royal Craft offers a new aesthetic in the sense of sleep through elaborated handicrafts which is integrated with the latest technology.

Its seams are woven as special hand-workmanship for you is combined with knitted fabric with exclusive touch allows you to feel an elegant and comfortable texture, while the structure that is compatible with your skin helps you to sleep more easily and to increase the quality of your resting time.