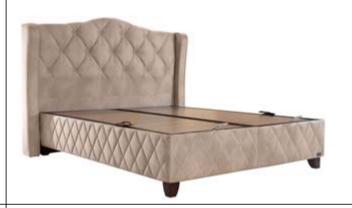

#### Base General Features

72

Safety lock on shock absorbers

Flexible and robust silicone base handle

**7**Bed-holding apparatus that prevents the bed from slipping

Stopper system providing silent shutdown

Damp-proof, and moisture-proof air capsules

Balance system for opening the lids together

- 1. Durable, classy, easily cleanable, and elegant fabric or leather coating
- 2. Stainless, and heavy-duty steel construction
- 3. Safety lock on shock absorbers
- 4. Damp-proof and moisture-proof air capsules
- 5. High and chic feet for easy cleaning
- 6. Flexible and robust silicone base handle
- 7. Bed-holding apparatus that prevents the bed from slipping
- 8. Balance system for opening the lids together
- 9. Combined chest with large internal space
- 10. Shock absorbers for easy opening of the bases
- 11. Stopper system providing silent shutdown