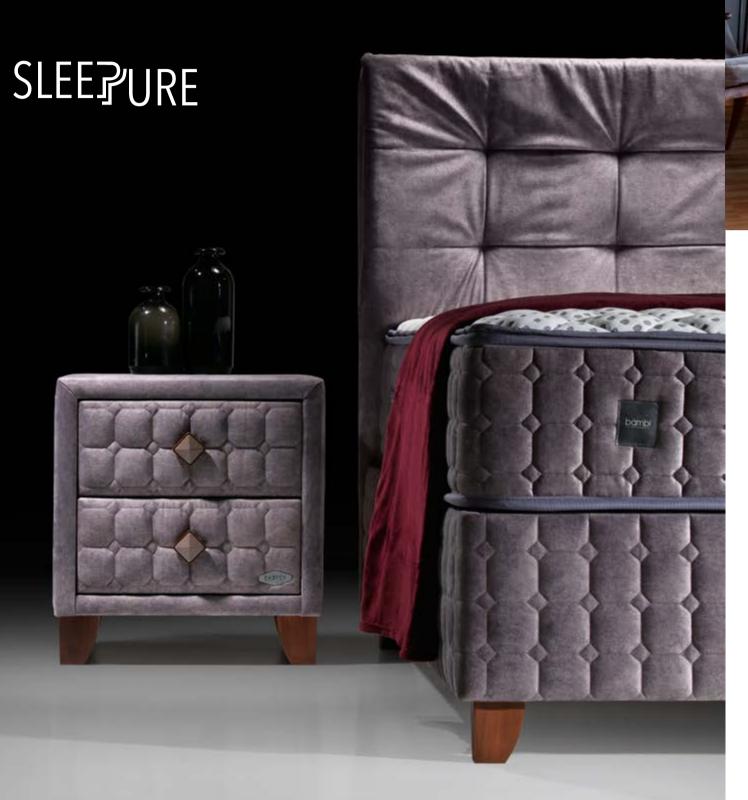

o balance the pressure on the spine. This technology was discovered for astronauts by NASA. Formulated with body heat and weight, visco contributes to healthy blood circulation by supporting the spine perfectly.

#### Velvet Effect HyperSoft Foam



HyperSoft Foam is a special type of sponge that is softer and has higher flexibility than the feather foam. It helps to get the shape of the body easily. The HyperSoft foam used in the quilting is intended to provide a soft touch to the skin and a velvety touch feel.

Nanotechnology Knitted Fabric A Siliconized Fiber B HyperSoft Extra Comfort Foam C Visco Elastic Filling Extra Comfort Foam

High-Density Padding G Pocket Spring H Edge Support Foam Wadding D Decorative Side Boarders J Air Capsule K Carrying Handle



















Air Capsule





#### **Motion Comfort**

Pocket Spring System

The springs are placed into the mattress in independent pockets and this technique provides noise insulation. In addition, independent moving springs help body to distribute the pressure equally to the mattress. Keeping the spine shape in the right position provides a comfortable sleep. Couples are less affected by each other's movements during sleep.





#### Immaculate Sleep Removable Pad with Zipper



The pad on the mattress is zipped, also it is removable and washable different than the other beds. With this feature, not only a relaxed and comfortable sleep is obtained, but also a hygienic and healthy sleep is provided.

Different than the others, thanks to its pad with zipper, Sleepure's pad can be removed and washed easily, thus it