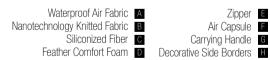

> The membrane used under the pad extends the life of the mattress with its waterproof feature, and it blocks the unpleasant smell.

Waterproof Air Fabric A

Nanotechnology Knitted Fabric B

Zipper **E** 

Air Capsule **F** 