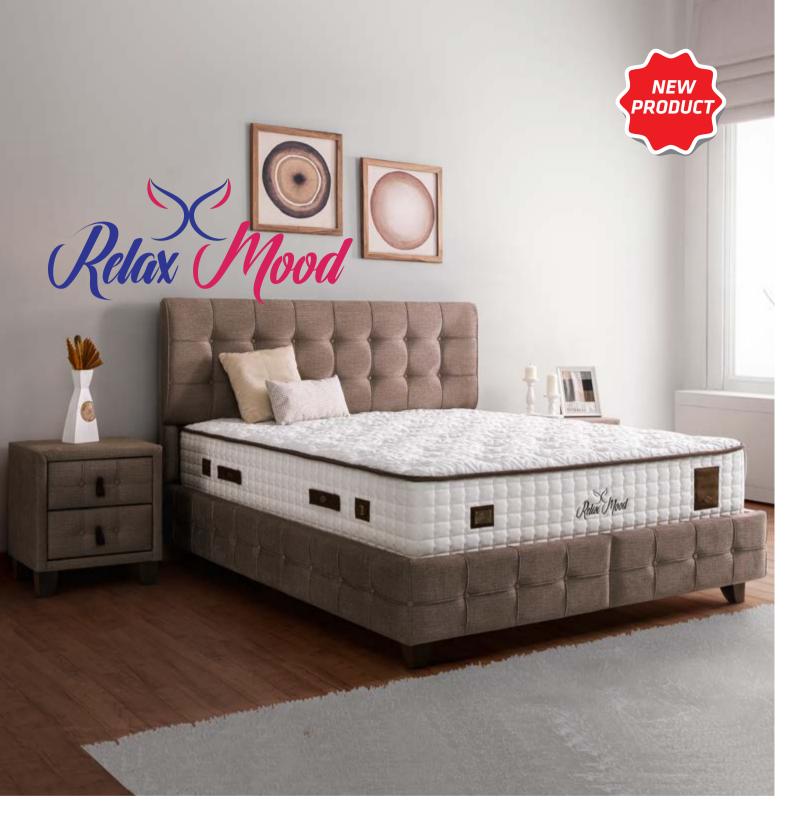

Air Capsule Carrying Handle J

The accurate mattress choice is one of the most important components for beginning the day in a gorgeous way. Hence, a mattress that keep your comfort level at maximum is pretty essential. The Research and Development Specialists of Bambi Yatak take this matter into consideration and produce a mattress for people that enjoy firm mattresses as well. Relax Mood mattress has a special high-density HR (High Resilient) foam. The hardness of the mattress' one surface is above the standard hardness, and the other surface has more extra hardness. Hardness choice differs from people to people, therefore you can enjoy comfortable sleeps by using the most accurate surface for you.

The Relax Mood mattress prevents excessive stress on the joints forming the spine by keeping the body in the ideal position during sleep. It also minimizes the pressure due to lying on the curvature of the body.