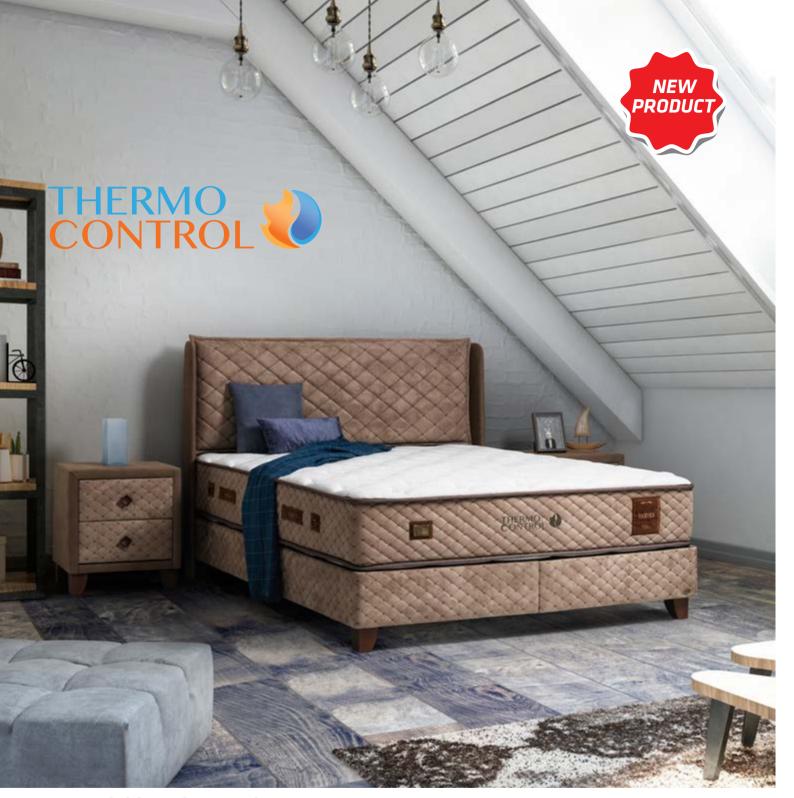

#### THERMO CONTROL FABRIC

Thermo Control fabrics have a feature that adjust the temperature of fabric according to external environment temperature. This feature works with PCM which is present on the structure of fabric. When body temperature increases, PCMs decrease the temperature and provide a cooling effect. As the body temperature decreases too much, it distributes the temperature which it keeps hidden on the fabric. Therefore, it provides a stable micro-climate around the fabric.

#### Cool Comfort

It enables you to have your comfort by regulating heatwaves. Besides, it has a double-sided temperature regulation function.

#### Skin Friendly

Thermo Control fabrics help to protect the ideal temperature of a body by regulating heatwaves. Thermo control fabric has an antistatic feature, and it can be washed. Ideal body temperature that is provided throughout the night, increases the comfort and sleep quality.