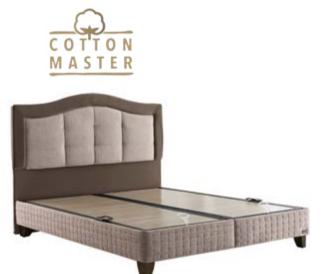

- \* Regardless of price difference, you can choose any colour of the base and headboard, which its models are listed above, from the Bambi mattress fabric chart.
- \*\* The hearboards with two-colour, such as Serenity, Cotton Master and Infinity are produced as single-colour.

- COTTON MASTER

- SERENITY

- PINKY ORIGINAL

- PINKY MAJESTIC

- THERMIC PRIME

- FRESHCELL PRIME