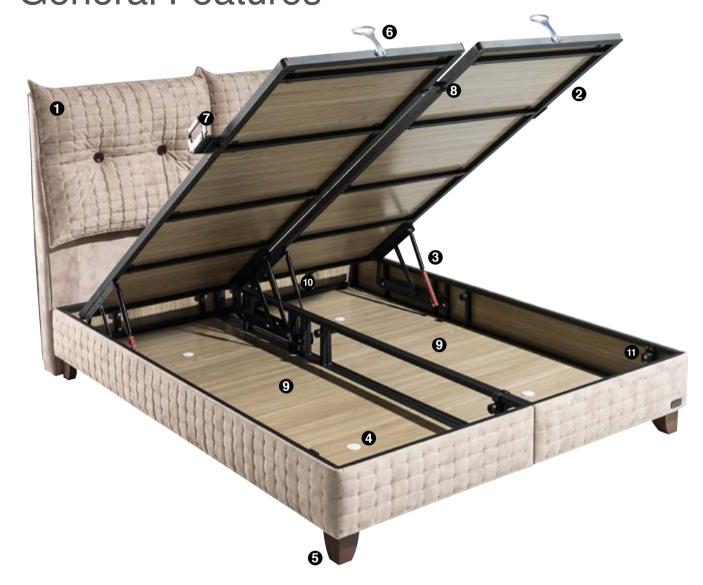

#### Base General Features

72

Safety lock on shock absorbers

Flexible and robust silicone base handle

**7**Bed-holding apparatus that prevents the bed from slipping

Stopper system providing silent shutdown

Damp-proof, and moisture-proof air capsules

Balance system for opening the lids together

- 1. Durable, classy, easily cleanable, and elegant fabric or leather coating
- 2. Stainless, and heavy-duty steel construction
- 3. Safety lock on shock absorbers
- 4. Damp-proof and moisture-proof air capsules
- 5. High and chic feet for easy cleaning
- 6. Flexible and robust silicone base handle
- 7. Bed-holding apparatus that prevents the bed from slipping
- 8. Balance system for opening the lids together
- 9. Combined chest with large internal space
- 10. Shock absorbers for easy opening of the bases
- 11. Stopper system providing silent shutdown