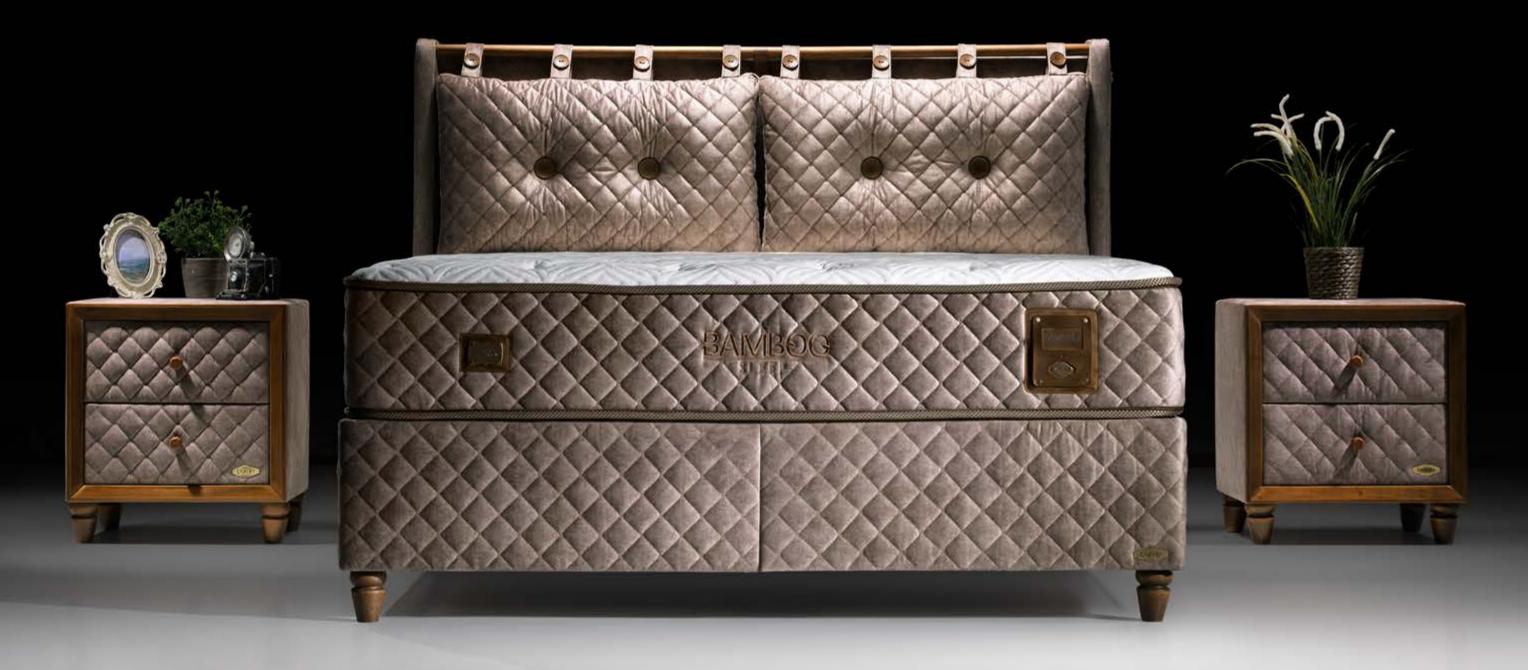

### BAMBOG SLEEP

#### Organic And Hygienic

28

Bamboo Fibers

Bamboo Sleep takes inspiration from Bamboo Tree which is the symbol of elegance and endurance, and it enables you to sink into a deep and natural sleep. The branches of this enchanting tree with the healing effect of the nature, meets you with the idyllic atmosphere that you desired in your bedroom, and bamboo fiber helps to evaporate the moisture on your body by absorbing it, as well as enabling your bed to breathe. By this way, it offers you more sleeping comfort.