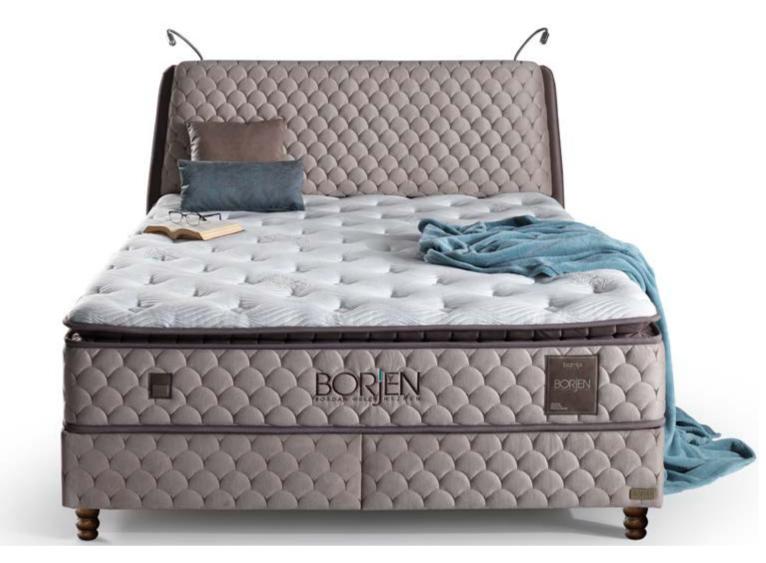

#### Meeting of Hygiene and Comfort Hygiene Comes From Boron Minerals

Borjen presents you the hygiene and comfort that are one of the most important building blocks of a healthy sleep. Our national mines which are used in Borjen mattress have 73% of the world's boron reserves. Along with the discovery of boron 4000 years ago Boron, which is began to use in aim of manufacturing medicine and providing sanitation in thousand years, currently it has been using in various industries, such as space technology, glass industry, defence industry and energy sector.

#### Special Fabric with Blend of Boron Minerals

Fabric of Borjen mattress is covered with BORON minerals by processing special and technologic procedures. Through boron minerals are on the upper surface, they hinder malodour and the development of bacteria, mites and other microorganisms as well. In addition to hygienic sleep, mattress fabric has a soft touch and provides a sleep comfort at the maximum level.

#### Immaculate Sleep Experience

Millions of microorganisms, such as bacteria and mites live on items that we use daily. Your bed which you sleep hours and hours on it included. As this small creatures threaten human health, they trigger many diseases just as allergic reactions, and bronchitis. BORJEN mattress is developed by taking the advantages of hygienic structure of Boron mines, it also provides a hygienic and a healthy sleep by decreasing health risks.