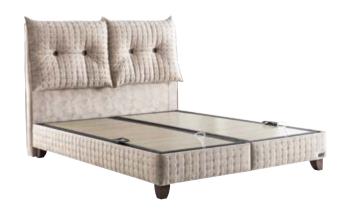

#### Base General Features

72

Safety lock on shock absorbers

Flexible and robust silicone base handle

**7**Bed-holding apparatus that prevents the bed from slipping

Stopper system providing silent shutdown

Damp-proof, and moisture-proof air capsules

Balance system for opening the lids together

- 1. Durable, classy, easily cleanable, and elegant fabric or leather coating
- 2. Stainless, and heavy-duty steel construction
- 3. Safety lock on shock absorbers
- 4. Damp-proof and moisture-proof air capsules
- 5. High and chic feet for easy cleaning
- 6. Flexible and robust silicone base handle
- 7. Bed-holding apparatus that prevents the bed from slipping
- 8. Balance system for opening the lids together
- 9. Combined chest with large internal space
- 10. Shock absorbers for easy opening of the bases
- 11. Stopper system providing silent shutdown