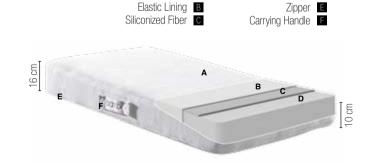

Boron Minerals Blended Special Foam
Boron Minerals Blended Special HyperSoft Extra Comfort Foam
Wadding
Boron Minerals Blended Special Foam
High-Intensity Padding

Pocket Spring F
Edge Support Foam G
Decorative Side Boarders H
Air Capsules Carrying Handles J

— Mattress Hardness Degree -

Nanotechnology Woven Fabric A Siliconized Fiber B HyperSoft Extra Comfort Foam C Wadding D Spine Support Foam E

Pocket Spring **F** Edge Support Foam G Decorative Side Boarder

Air Capsule Carrying Handle J

The accurate mattress choice is one of the most important components for beginning the day in a gorgeous way. Hence, a mattress that keep your comfort level at maximum is pretty essential. The Research and Development Specialists of Bambi Yatak take this matter into consideration and produce a mattress for people that enjoy firm mattresses as well. Relax Mood mattress has a special high-density HR (High Resilient) foam. The hardness of the mattress' one surface is above the standard hardness, and the other surface has more extra hardness. Hardness choice differs from people to people, therefore you can enjoy comfortable sleeps by using the most accurate surface for you.