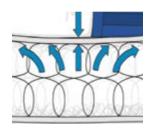

#### Motion Comfort Pocket Spring

Another feature of Borjen mattress that protects your health and provides you to enjoy comfort at high level is Pocket Spring Technology. As the springs in your bed are placed so that they do not touch each other, your body pressure is distributed evenly in the bed without being collected at certain points. As it protects your spine health, it eases to start a day healthy

and energetic thanks to this system. In addition, pocket spring which allows couples to move freely, positioned independently as not to touch each other.

HyperSoft Extra Comfort Foam engages with that technology and helps mattress to take shape of your

**Motion Comfort** Pocket Spring System

The springs are placed into the mattress in independent pockets. Thus, it is provided noise insulation. Besides, independent moving springs help distribute the body pressure equally to the mattress. Keeping the spine shape in the right position provides a comfortable sleep. Couples are less affected by each other's movements during sleep.