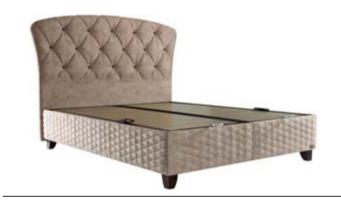

#### Base General Features

72

Safety lock on shock absorbers

Flexible and robust silicone base handle

**7**Bed-holding apparatus that prevents the bed from slipping

Stopper system providing silent shutdown

Damp-proof, and moisture-proof air capsules

Balance system for opening the lids together

- 1. Durable, classy, easily cleanable, and elegant fabric or leather coating
- 2. Stainless, and heavy-duty steel construction
- 3. Safety lock on shock absorbers
- 4. Damp-proof and moisture-proof air capsules
- 5. High and chic feet for easy cleaning
- 6. Flexible and robust silicone base handle
- 7. Bed-holding apparatus that prevents the bed from slipping
- 8. Balance system for opening the lids together
- 9. Combined chest with large internal space
- 10. Shock absorbers for easy opening of the bases
- 11. Stopper system providing silent shutdown