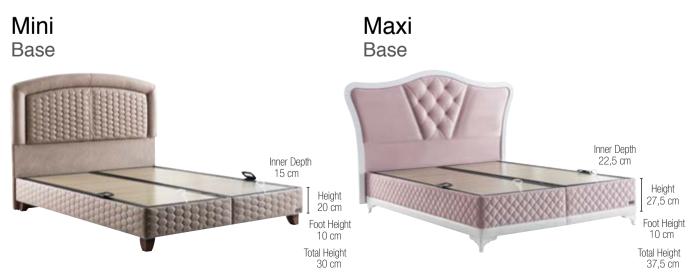

#### The Colour Options

Choose the base and headboard colours as you wish

The bases and headboards lists that you can change it

- Royal Craft
- Latex Therapy
- Borjen
- Magnasand Therapy
- Relax Mood
- Thermo Control
- Latextra
- Visco Comfort
- Viscolux
- Kapok Life
- Cotton Master
- Diamond
- Nirvana Prime
- Clima Naturel Prime
- Infinity
- Sleepure
- Bamboo Sleep
- Serenity

- \* Regardless of price difference, you can choose any colour of the base and headboard, which its models are listed above, from the Bambi mattress fabric chart.
- \*\* The hearboards with two-colour, such as Serenity, Cotton Master and Infinity are produced as single-colour.