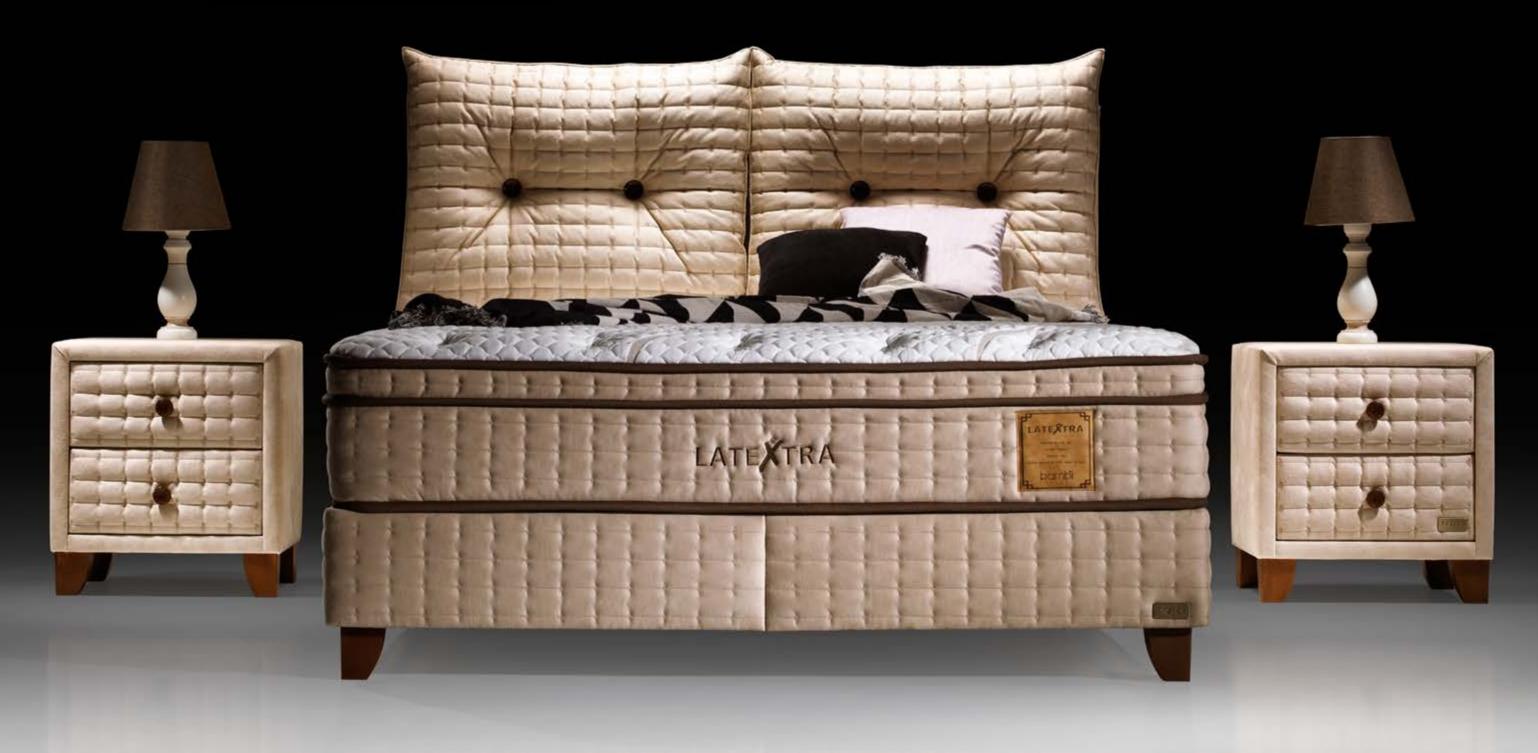

## LATEXTRA

#### No More Fatique LATEX Foam with 7 Zone

32

It is a natural, light and high-strength substance that is produced from rubber. By means of its spongy texture, it both provides air circulation, and it enables stabilized comfortable sleep by applying pressure on the body from the 7 different zone.

#### Velvet Effect HyperSoft Foam

HyperSoft Foam is a special type of sponge that is softer and has higher flexibility than the feather foam. It helps to get the shape of the body easily. The HyperSoft foam used in the quilting is intended to provide a soft touch to the skin and a velvety touch feel.

#### Nanotechnology Knitted Fabric A Siliconized Fiber B

HyperSoft Extra Comfort Foam C Decorative Side Boarders I Wadding D Latex Foam E High-Density Padding F

Pocket Spring G Edge Support Foam **H** 

Air Capsule J Carrying Handle K