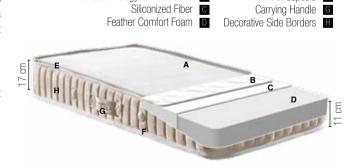

Boron Minerals Blended Special Foam
Boron Minerals Blended Special HyperSoft Extra Comfort Foam
Wadding
Boron Minerals Blended Special Foam
High-Intensity Padding

Pocket Spring F
Edge Support Foam G
Decorative Side Boarders H
Air Capsules Carrying Handles J