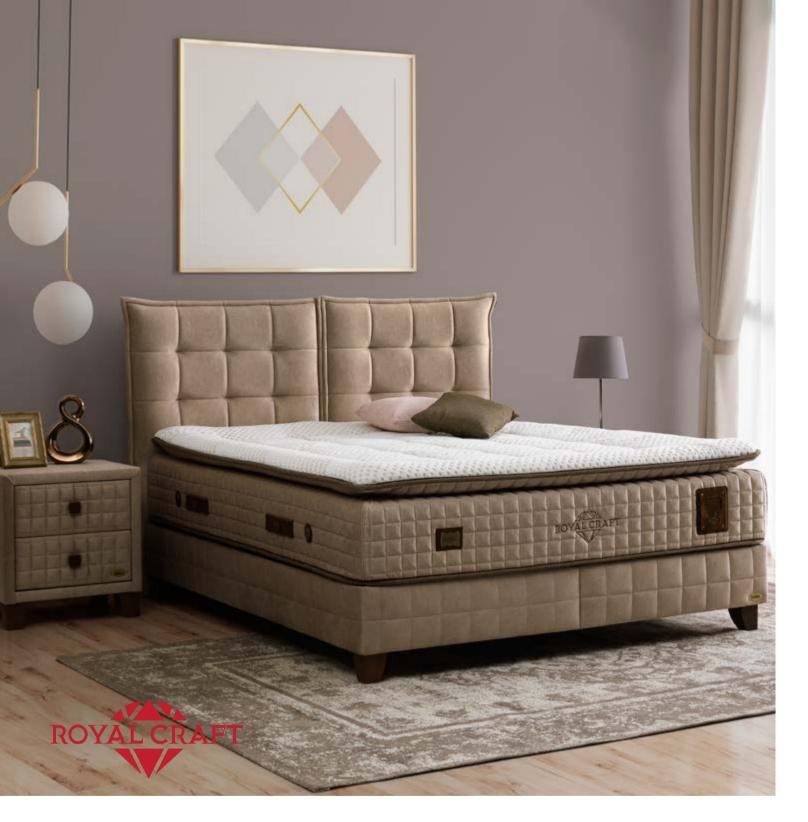

#### Exclusive Hand - Workmanship

Custom - Made Design

24

Royal Craft offers a new aesthetic in the sense of sleep through elaborated handicrafts which is integrated with the latest technology.

Its seams are woven as special hand-workmanship for you is combined with knitted fabric with exclusive touch allows you to feel an elegant and comfortable texture, while the structure that is compatible with your skin helps you to sleep more easily and to increase the quality of your resting time.