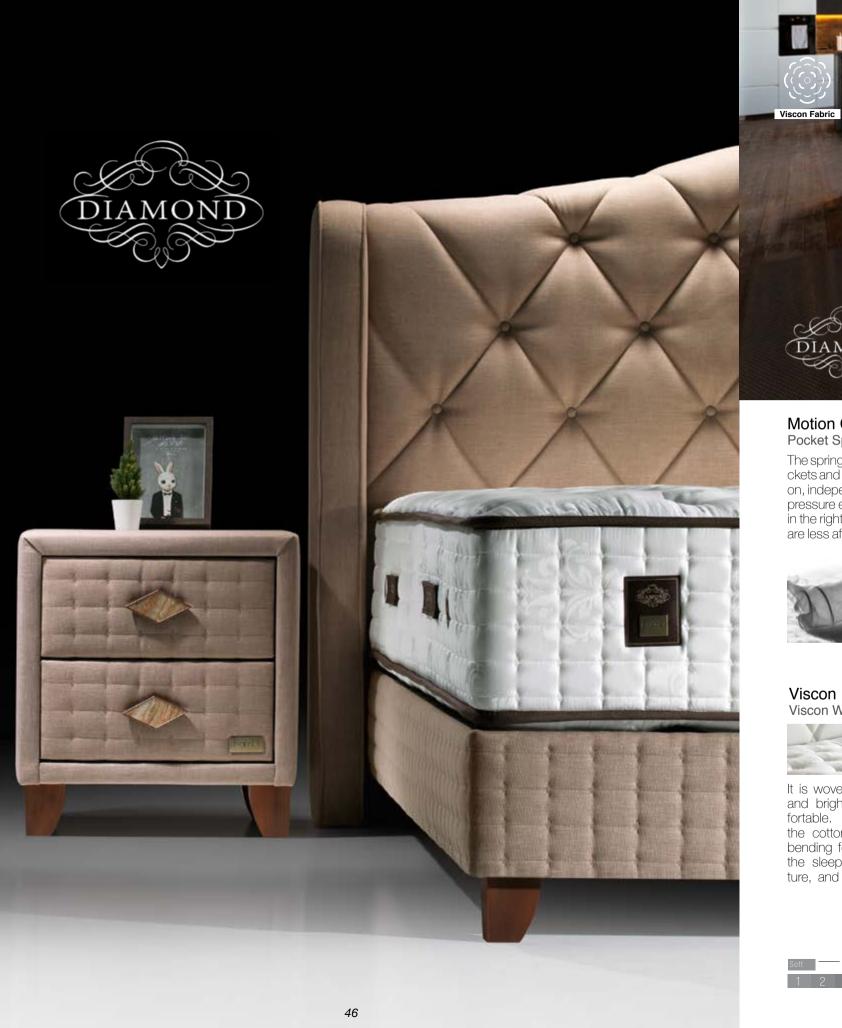

#### Motion Comfort Pocket Spring

Another feature of Borjen mattress that protects your health and provides you to enjoy comfort at high level is Pocket Spring Technology. As the springs in your bed are placed so that they do not touch each other, your body pressure is distributed evenly in the bed without being collected at certain points. As it protects your spine health, it eases to start a day healthy

and energetic thanks to this system. In addition, pocket spring which allows couples to move freely, positioned independently as not to touch each other.

HyperSoft Extra Comfort Foam engages with that technology and helps mattress to take shape of your

#### Motion Comfort Pocket Spring

Another feature of Magnasand Therapy that makes it easy for you to start your day is Pocket Spring Technology. In this technology, since the springs in your bed are placed so that they do not touch each other, your body pressure is distributed evenly in the bed without being collected at certain points. This placement, which helps your spine shape to stay in the right position throughout the night, replaces a tired day that you wake up with body aches; leaves an energetic day that feeling rested. At the same time, the independent positions of the springs which allow the couples to exercise their freedom of movement during the sleep, provide you an uninterrupted sleep comfort.

**Motion Comfort** Pocket Spring System

The springs are placed into the mattress in independent pockets. Thus, it is provided noise insulation. Besides, independent moving springs help distribute the body pressure equally to the mattress. Keeping the spine shape in the right position provides a comfortable sleep. Couples are less affected by each other's movements during sleep.