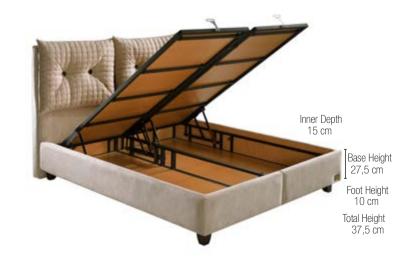

#### Base General Features

72

Safety lock on shock absorbers

Flexible and robust silicone base handle

**7**Bed-holding apparatus that prevents the bed from slipping

Stopper system providing silent shutdown

Damp-proof, and moisture-proof air capsules

Balance system for opening the lids together

- 1. Durable, classy, easily cleanable, and elegant fabric or leather coating
- 2. Stainless, and heavy-duty steel construction
- 3. Safety lock on shock absorbers
- 4. Damp-proof and moisture-proof air capsules
- 5. High and chic feet for easy cleaning
- 6. Flexible and robust silicone base handle
- 7. Bed-holding apparatus that prevents the bed from slipping
- 8. Balance system for opening the lids together
- 9. Combined chest with large internal space
- 10. Shock absorbers for easy opening of the bases
- 11. Stopper system providing silent shutdown