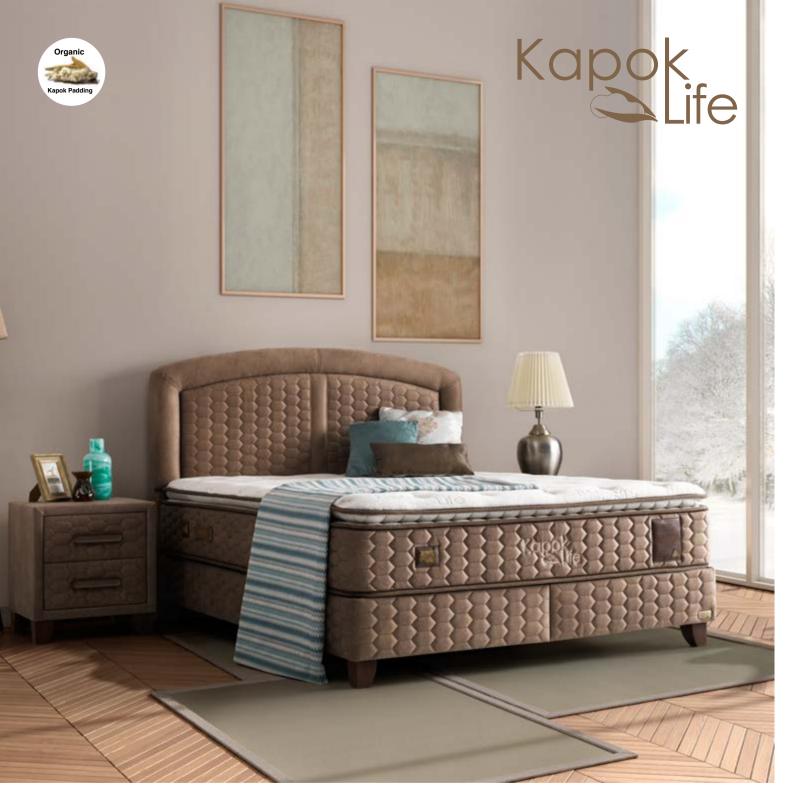

# Kapokife

#### Natural, Quality And Healthy Sleep Kapok Padding

36

Organic kapok fibers are obtained by natural ways from kapok wood which is a great heat keeper. Its non-wetting, moisture-repellent structure reduces the discomfort of the sweating and the wetness on the bed.

#### Velvet Effect HyperSoft Foam

**Motion Comfort** Pocket Spring System

The springs are placed into the mattress in independent pockets and this technique provides noise insulation. In addition, independent moving springs help body to distribute the pressure equally to the mattress. Keeping the spine shape in the right position provides a comfortable sleep. Couples are less affected by each other's movements during sleep.

> HyperSoft Foam is a special type of sponge that is softer and has higher flexibility than the feather foam. It helps to get the shape of the body easily. The HyperSoft foam used in the quilting is intended to provide a soft touch to the skin and a velvety touch feel.

Nanotechnology Knitted Fabric A Natural Kapok Fiber B HyperSoft Extra Comfort Foam 

Decorative Side Boarders Wadding D
Spine Support Foam E High-Density Padding

Pocket Spring G
Edge Support Foam H

Air Capsule J Carrying Handle K