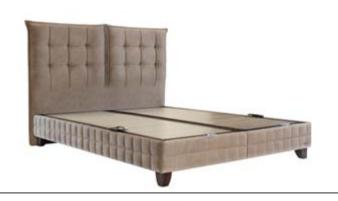

#### Base General Features

72

Safety lock on shock absorbers

Flexible and robust silicone base handle

**7**Bed-holding apparatus that prevents the bed from slipping

Stopper system providing silent shutdown

Damp-proof, and moisture-proof air capsules

Balance system for opening the lids together

- 1. Durable, classy, easily cleanable, and elegant fabric or leather coating
- 2. Stainless, and heavy-duty steel construction
- 3. Safety lock on shock absorbers
- 4. Damp-proof and moisture-proof air capsules
- 5. High and chic feet for easy cleaning
- 6. Flexible and robust silicone base handle
- 7. Bed-holding apparatus that prevents the bed from slipping
- 8. Balance system for opening the lids together
- 9. Combined chest with large internal space
- 10. Shock absorbers for easy opening of the bases
- 11. Stopper system providing silent shutdown