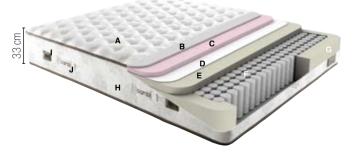

Boron Minerals Blended Special Foam
Boron Minerals Blended Special HyperSoft Extra Comfort Foam
Wadding
Boron Minerals Blended Special Foam
High-Intensity Padding

Pocket Spring F
Edge Support Foam G
Decorative Side Boarders H
Air Capsules Carrying Handles J

— Mattress Hardness Degree -

Nanotechnology Woven Fabric A Siliconized Fiber B HyperSoft Extra Comfort Foam C Wadding D Spine Support Foam E

Pocket Spring **F** Edge Support Foam G Decorative Side Boarder

Air Capsule Carrying Handle J

The accurate mattress choice is one of the most important components for beginning the day in a gorgeous way. Hence, a mattress that keep your comfort level at maximum is pretty essential. The Research and Development Specialists of Bambi Yatak take this matter into consideration and produce a mattress for people that enjoy firm mattresses as well. Relax Mood mattress has a special high-density HR (High Resilient) foam. The hardness of the mattress' one surface is above the standard hardness, and the other surface has more extra hardness. Hardness choice differs from people to people, therefore you can enjoy comfortable sleeps by using the most accurate surface for you.