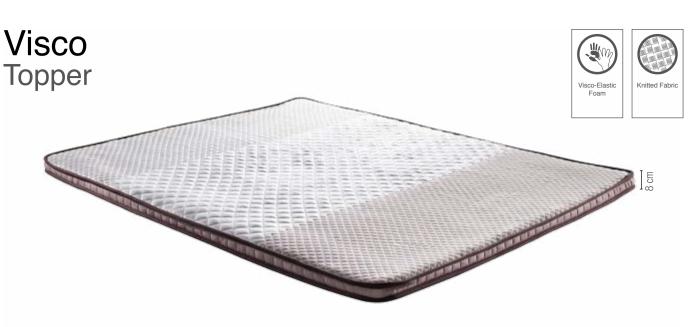

#### Memory Technology Visco Foam

Visco elastic sponge was developed to balance the pressure on the spine. This technology was discovered for astronauts by NASA. Formulated with body heat and weight, visco contributes to healthy blood circulation by supporting the spine perfectly.

#### Quiet As A Night HR Foam

Mattress Hardness Degree —

HR Foam has high-density and high-resistance. Thanks to these properties, HR Foam which is used as a thick laver under Visco provides balanced distribution of body weight to the surface. It is the only foam structure that provides an ideal environment for a quiet sleep.

Innovation and quality are always priority in sleeping areas. Scientifically, we searched for the evolution of new sleep requirements with new materials, and new combinations. Visco Comfort is at your disposal to increase the quality of the rest, and at the same time comfort is provided by a high quality sleep.

> Nanotechnology Knitted Fabric A Lining B VISCO Elastic Filling C

HR Support Foam D Spine Support Foam Air Capsule

38