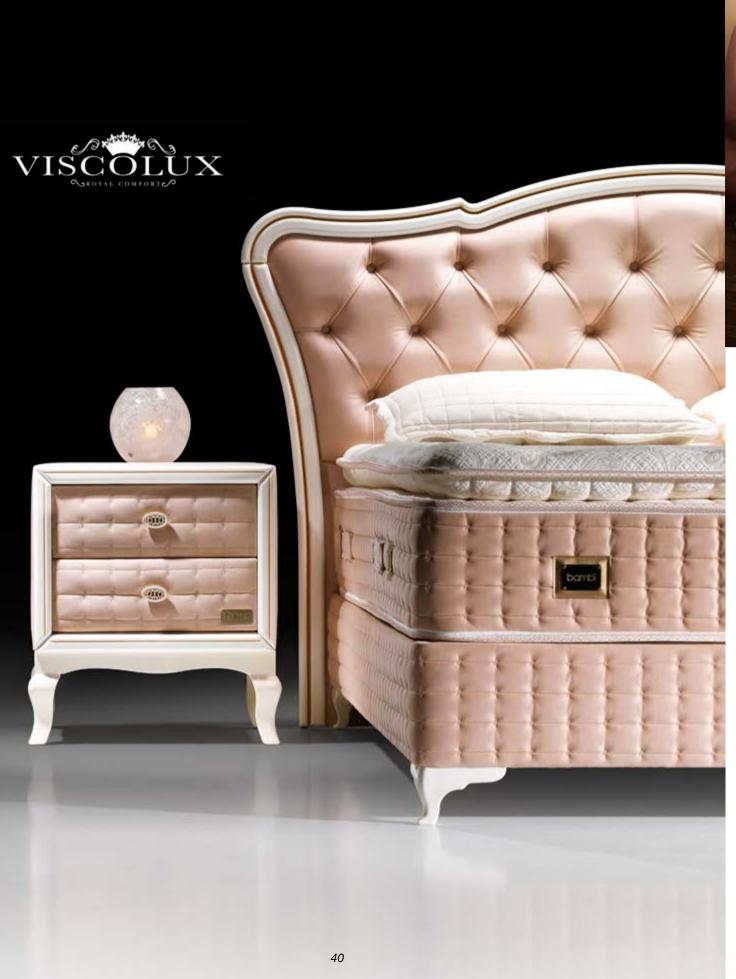

58

Golden bases and headboards are available in 3 different colour options as "Pink, Blue, and Beige".