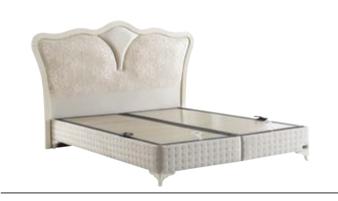

#### Base General Features

72

Safety lock on shock absorbers

Flexible and robust silicone base handle

**7**Bed-holding apparatus that prevents the bed from slipping

Stopper system providing silent shutdown

Damp-proof, and moisture-proof air capsules

Balance system for opening the lids together

- 1. Durable, classy, easily cleanable, and elegant fabric or leather coating
- 2. Stainless, and heavy-duty steel construction
- 3. Safety lock on shock absorbers
- 4. Damp-proof and moisture-proof air capsules
- 5. High and chic feet for easy cleaning
- 6. Flexible and robust silicone base handle
- 7. Bed-holding apparatus that prevents the bed from slipping
- 8. Balance system for opening the lids together
- 9. Combined chest with large internal space
- 10. Shock absorbers for easy opening of the bases
- 11. Stopper system providing silent shutdown