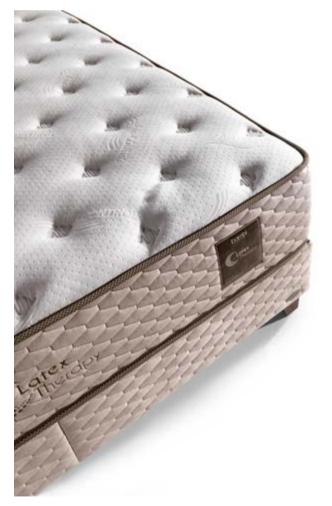

#### No More Fatigue LATEX Foam with 7 Zone

It is a natural, light and high-strength substance that is produced from rubber. By means of its spongy texture, it both provides air circulation, and it enables stabilized comfortable sleep by applying pressure on the body from the 7 different zone.

#### Soft Mattress Hardness Degree Firm 1 2 3 4 5 6 7 8 9