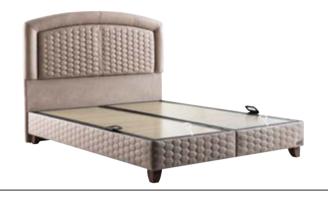

#### Nesting Storage Bases

As you please, it is your choice!

The models that you can choose as nesting bases

- Royal Craft
- Latex Therapy
- Borjen
- Magnasand Therapy
- Thermo Control
- Latextra
- Viscolux
- Kapok Life
- Cotton Master
- Diamond
- Nirvana Prime
- Clima Naturel Prime
- Infinity
- Sleepure
- Bamboo Sleep
- Serenity

<sup>\*</sup> Since the nesting bases have wide edges, you should order the headboard 10 cm larger than the base size.

- BORJEN

- MAGNASAND

- ROYAL CRAFT

- LATEXTHERAPY

- THERMO CONTROL

- NIRVANA

- VİSCO LUX