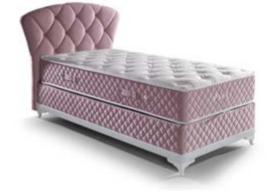

Single-bed orders are produced with "Majestic Headboard" in our Pinky model.

Nanotechnology Knitted A Siliconized Fiber B Feather Comfort Foam C Wadding D

Pocket Spring F
Edge Support Foam G Decorative Side Boarder

Air Capsule Spine Support Foam E Carrying Handle J

Pinky