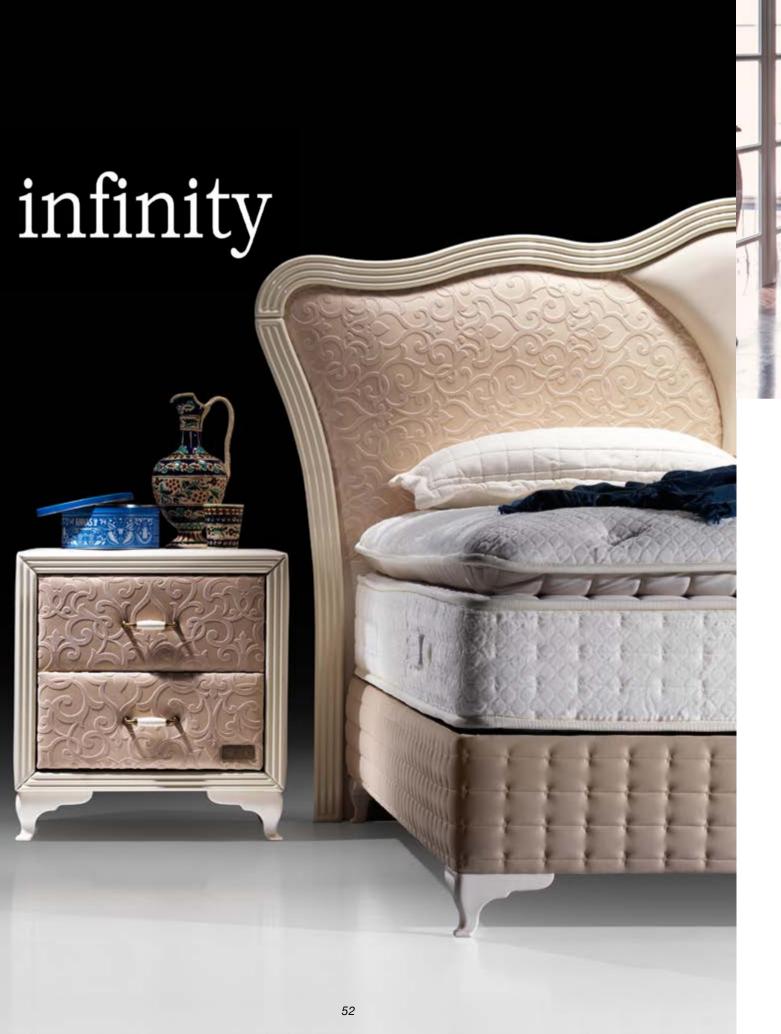

infinity

Knitted Fabric with Special Touch A Pad CNC Cutting Support Foam G Siliconized Fiber B HyperSoft Extra Comfort Foam C

Wadding D Spine Support Foam Mini Pocket Spring High-Density Padding H

Pocket Spring I Edge Support Foam J Decorative Side Boarder K

Air Capsule Carrying Handle M

— Mattress Hardness Degree —

Pocket Spring System

The springs are placed into the mattress in independent pockets and this technique provides noise insulation. In addition, independent moving springs help body to distribute the pressure equally to the mattress. Keeping the spine shape in the right position provides a comfortable sleep. Couples are less affected by each other's movements during sleep.