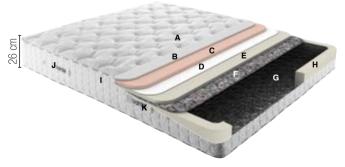

#### A Soft Touch Feather Foam

Mattress Hardness Degree -

Feather foam is a pretty soft, and flexible special foam. It gives the body a soft touch. It forms a quilted soft texture with the feather foam.

#### As New As The First Day Washable Cover with Zipper

It was made of quilted fabric that is washed easily. The cover can be removed and fitted with the zipper. Therefore, the mattress cover can be washed

Nanotechnologic Knitted Fabric A Siliconised Fiber B Feather Comfort Foam C Wadding D

#### **Motion Comfort**

Pocket Spring System

The springs are placed into the mattress in independent pockets and this technique provides noise insulation. In addition, independent moving springs help body to distribute the pressure equally to the mattress. Keeping the spine shape in the right position provides a comfortable sleep. Couples are less affected by each other's movements during sleep.