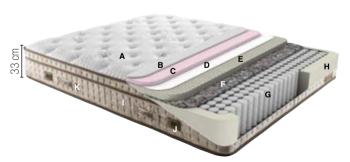

#### Motion Comfort Pocket Spring

Another feature of Borjen mattress that protects your health and provides you to enjoy comfort at high level is Pocket Spring Technology. As the springs in your bed are placed so that they do not touch each other, your body pressure is distributed evenly in the bed without being collected at certain points. As it protects your spine health, it eases to start a day healthy

and energetic thanks to this system. In addition, pocket spring which allows couples to move freely, positioned independently as not to touch each other.

HyperSoft Extra Comfort Foam engages with that technology and helps mattress to take shape of your

**Motion Comfort** Pocket Spring System

The springs are placed into the mattress in independent pockets. Thus, it is provided noise insulation. Besides, independent moving springs help distribute the body pressure equally to the mattress. Keeping the spine shape in the right position provides a comfortable sleep. Couples are less affected by each other's movements during sleep.