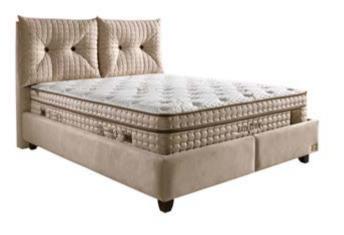

#### Base General Features

72

Safety lock on shock absorbers

Flexible and robust silicone base handle

**7**Bed-holding apparatus that prevents the bed from slipping

Stopper system providing silent shutdown

Damp-proof, and moisture-proof air capsules

Balance system for opening the lids together

- 1. Durable, classy, easily cleanable, and elegant fabric or leather coating
- 2. Stainless, and heavy-duty steel construction
- 3. Safety lock on shock absorbers
- 4. Damp-proof and moisture-proof air capsules
- 5. High and chic feet for easy cleaning
- 6. Flexible and robust silicone base handle
- 7. Bed-holding apparatus that prevents the bed from slipping
- 8. Balance system for opening the lids together
- 9. Combined chest with large internal space
- 10. Shock absorbers for easy opening of the bases
- 11. Stopper system providing silent shutdown