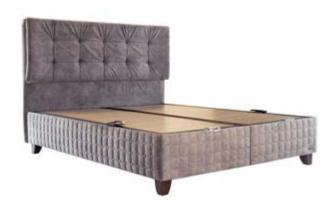

#### Base General Features

72

Safety lock on shock absorbers

Flexible and robust silicone base handle

**7**Bed-holding apparatus that prevents the bed from slipping

Stopper system providing silent shutdown

Damp-proof, and moisture-proof air capsules

Balance system for opening the lids together

- 1. Durable, classy, easily cleanable, and elegant fabric or leather coating
- 2. Stainless, and heavy-duty steel construction
- 3. Safety lock on shock absorbers
- 4. Damp-proof and moisture-proof air capsules
- 5. High and chic feet for easy cleaning
- 6. Flexible and robust silicone base handle
- 7. Bed-holding apparatus that prevents the bed from slipping
- 8. Balance system for opening the lids together
- 9. Combined chest with large internal space
- 10. Shock absorbers for easy opening of the bases
- 11. Stopper system providing silent shutdown