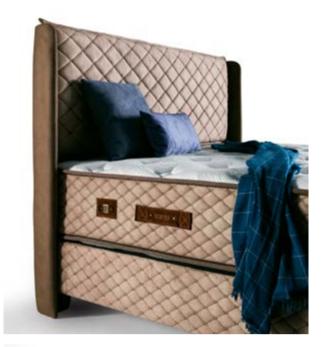

#### HEADBOARD WITH NIGHT LIGHT AND USB CHARGE

On the contrary of ordinary pattern designs, Borjen has a brilliant details, also modern, and soft appearance, besides it will mesmerize you with its extraordinary fabric designs. While we are thinking of aesthetic designs, of course we don't forget your comfort. Night lights right above the headboard ensure you to read a book, study, work and have enjoy on the bed without disturb or interrupt your comfort. Furthermore, you can charge your phone or tablets with the usb input right above the headboard.