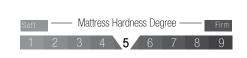

erent zone.



#### Velvet Effect HyperSoft Foam



HyperSoft Foam is a special type of sponge that is softer and has higher flexibility than the feather foam. It helps to get the shape of the body easily. The HyperSoft foam used in the quilting is intended to provide a soft touch to the skin and a velvety touch feel.

#### Nanotechnology Knitted Fabric A Siliconized Fiber B

HyperSoft Extra Comfort Foam C Decorative Side Boarders I Wadding D Latex Foam E High-Density Padding F

Pocket Spring G Edge Support Foam **H** 

Air Capsule J Carrying Handle K

bambi



**Motion Comfort** 

Pocket Spring System



The springs are placed into the mattress in independent po-

ckets and this technique provides noise insulation. In additi-

on, independent moving springs help body to distribute the





















# Kapokife





#### Natural, Quality And Healthy Sleep Kapok Padding



36

Organic kapok fibers are obtained by natural ways from kapok wood which is a great heat keeper. Its non-wetting, moisture-repellent structure reduces the discomfort of the sweating and the wetness on the bed.



#### Velvet Effect HyperSoft Foam



**Motion Comfort** Pocket Spring System

The springs are placed into the mattress in independent pockets and this technique provides noise insulation. In addition, independent moving springs help body to distribute the pressure equally to the mattress. Keeping the spine shape in the right position provides a comfortable sleep. Couples are less affected by each other's movements during sleep.

> HyperSoft Foam is a special type of sponge that is softer