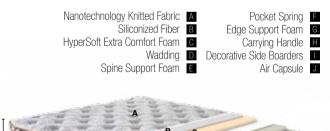

— Mattress Hardness Degree -

Nanotechnology Woven Fabric A Siliconized Fiber B HyperSoft Extra Comfort Foam C Wadding D Spine Support Foam E

Pocket Spring **F** Edge Support Foam G Decorative Side Boarder

Air Capsule Carrying Handle J

The accurate mattress choice is one of the most important components for beginning the day in a gorgeous way. Hence, a mattress that keep your comfort level at maximum is pretty essential. The Research and Development Specialists of Bambi Yatak take this matter into consideration and produce a mattress for people that enjoy firm mattresses as well. Relax Mood mattress has a special high-density HR (High Resilient) foam. The hardness of the mattress' one surface is above the standard hardness, and the other surface has more extra hardness. Hardness choice differs from people to people, therefore you can enjoy comfortable sleeps by using the most accurate surface for you.