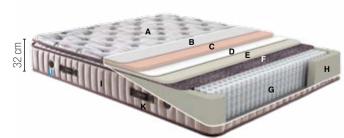

Boron Minerals Blended Special Foam
Boron Minerals Blended Special HyperSoft Extra Comfort Foam
Wadding
Boron Minerals Blended Special Foam
High-Intensity Padding

Pocket Spring F
Edge Support Foam G
Decorative Side Boarders H
Air Capsules Carrying Handles J

— Mattress Hardness Degree -

Nanotechnology Woven Fabric A Siliconized Fiber B HyperSoft Extra Comfort Foam C Wadding D Spine Support Foam E

Pocket Spring **F** Edge Support Foam G Decorative Side Boarder

Air Capsule Carrying Handle J

The accurate mattress choice is one of the most important components for beginning the day in a gorgeous way. Hence, a mattress that keep your comfort level at maximum is pretty essential. The Research and Development Specialists of Bambi Yatak take this matter into consideration and produce a mattress for people that enjoy firm mattresses as well. Relax Mood mattress has a special high-density HR (High Resilient) foam. The hardness of the mattress' one surface is above the standard hardness, and the other surface has more extra hardness. Hardness choice differs from people to people, therefore you can enjoy comfortable sleeps by using the most accurate surface for you.