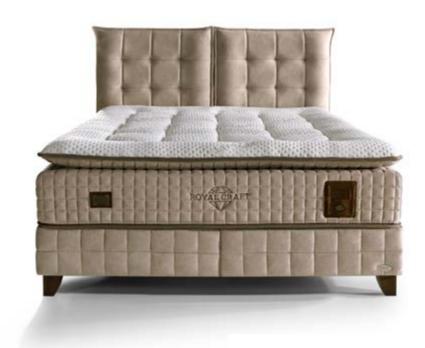

#### Exclusive Hand - Workmanship

Custom - Made Design

24

Royal Craft offers a new aesthetic in the sense of sleep through elaborated handicrafts which is integrated with the latest technology.

Its seams are woven as special hand-workmanship for you is combined with knitted fabric with exclusive touch allows you to feel an elegant and comfortable texture, while the structure that is compatible with your skin helps you to sleep more easily and to increase the quality of your resting time.

#### Velvet Effect HyperSoft Foam

HyperSoft Foam is a special foam type that is softer than feather and has high-flexibility. It helps to take the shape of your body easily.