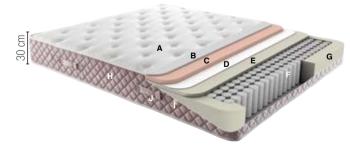

Boron Minerals Blended Special Foam
Boron Minerals Blended Special HyperSoft Extra Comfort Foam
Wadding
Boron Minerals Blended Special Foam
High-Intensity Padding

Pocket Spring F
Edge Support Foam G
Decorative Side Boarders H
Air Capsules Carrying Handles J

— Mattress Hardness Degree -

Nanotechnology Woven Fabric A Siliconized Fiber B HyperSoft Extra Comfort Foam C Wadding D Spine Support Foam E

Pocket Spring **F** Edge Support Foam G Decorative Side Boarder

Air Capsule Carrying Handle J

The accurate mattress choice is one of the most important components for beginning the day in a gorgeous way. Hence, a mattress that keep your comfort level at maximum is pretty essential. The Research and Development Specialists of Bambi Yatak take this matter into consideration and produce a mattress for people that enjoy firm mattresses as well. Relax Mood mattress has a special high-density HR (High Resilient) foam. The hardness of the mattress' one surface is above the standard hardness, and the other surface has more extra hardness. Hardness choice differs from people to people, therefore you can enjoy comfortable sleeps by using the most accurate surface for you.