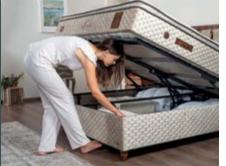

#### Nesting Storage Bases

As you please, it is your choice!

The models that you can choose as nesting bases

- Royal Craft
- Latex Therapy
- Borjen
- Magnasand Therapy
- Thermo Control
- Latextra
- Viscolux
- Kapok Life
- Cotton Master
- Diamond
- Nirvana Prime
- Clima Naturel Prime
- Infinity
- Sleepure
- Bamboo Sleep
- Serenity

<sup>\*</sup> Since the nesting bases have wide edges, you should order the headboard 10 cm larger than the base size.

- BORJEN

- MAGNASAND

- ROYAL CRAFT

- LATEXTHERAPY

- THERMO CONTROL

- NIRVANA

- VİSCO LUX