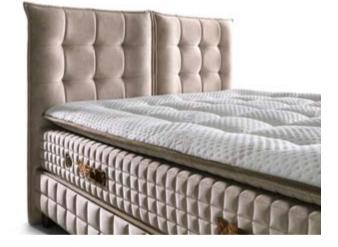

#### Exclusive Hand - Workmanship

Custom - Made Design

24

Royal Craft offers a new aesthetic in the sense of sleep through elaborated handicrafts which is integrated with the latest technology.

Its seams are woven as special hand-workmanship for you is combined with knitted fabric with exclusive touch allows you to feel an elegant and comfortable texture, while the structure that is compatible with your skin helps you to sleep more easily and to increase the quality of your resting time.

#### Velvet Effect HyperSoft Foam

HyperSoft Foam is a special foam type that is softer than feather and has high-flexibility. It helps to take the shape of your body easily.