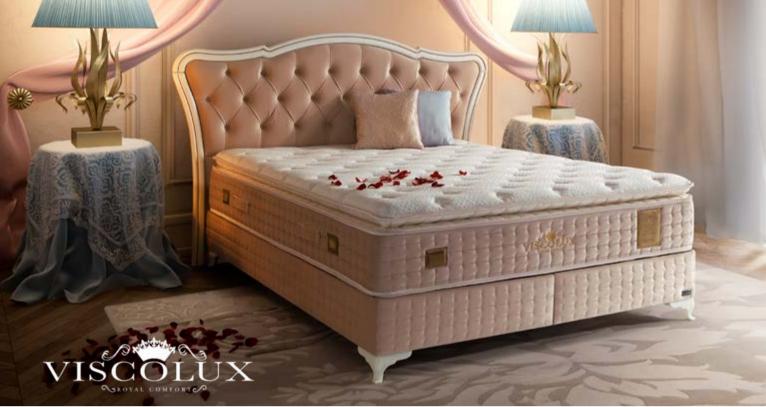

58

Golden bases and headboards are available in 3 different colour options as "Pink, Blue, and Beige".