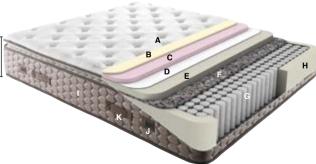

Nanotechnology Knitted Fabric A Natural Kapok Fiber B HyperSoft Extra Comfort Foam 

Decorative Side Boarders Wadding D
Spine Support Foam E High-Density Padding

Pocket Spring G
Edge Support Foam H

Air Capsule J Carrying Handle K