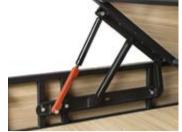

#### Base General Features

72

Safety lock on shock absorbers

Flexible and robust silicone base handle

**7**Bed-holding apparatus that prevents the bed from slipping

Stopper system providing silent shutdown

Damp-proof, and moisture-proof air capsules

Balance system for opening the lids together

- 1. Durable, classy, easily cleanable, and elegant fabric or leather coating
- 2. Stainless, and heavy-duty steel construction
- 3. Safety lock on shock absorbers
- 4. Damp-proof and moisture-proof air capsules
- 5. High and chic feet for easy cleaning
- 6. Flexible and robust silicone base handle
- 7. Bed-holding apparatus that prevents the bed from slipping
- 8. Balance system for opening the lids together
- 9. Combined chest with large internal space
- 10. Shock absorbers for easy opening of the bases
- 11. Stopper system providing silent shutdown