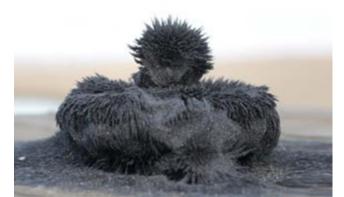

## The Most Natural Way To Avoid Stress Magnetic Black Sand

Meet Magnasand Teraphy which engages you with the therapeutic miracle of mental and physical therapy.

The Magnasand Therapy mattress has magnetic black sand that ancient people have been healing for centuries. Although it was found in very few regions in the world, this healing sand that has roughly 20 minerals was discovered in secluded coasts of the Black Sea.

Unlike other sands, the magnetic black sand comprised of the combination of mineral grains, also has effects that are regulating bio-energy and balancing life functions. During sleep it regulates the magnetic irregularity, which is increased due to the radiation of the technological devices, and tough conditions of the urban life you are exposed during the day; by allowing the magnetic waves to pass through the tissue. While your body gains strength against psychological disorders, such as stress, and depression, by dint of the activation of the body's repair mechanisms, it helps to repair the physical ailments caused by circulatory disorders.