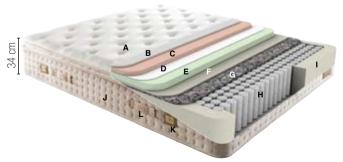

Boron Minerals Blended Special Foam
Boron Minerals Blended Special HyperSoft Extra Comfort Foam
Wadding
Boron Minerals Blended Special Foam
High-Intensity Padding

Pocket Spring F
Edge Support Foam G
Decorative Side Boarders H
Air Capsules Carrying Handles J