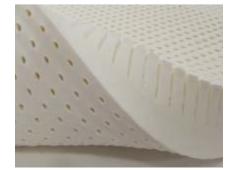

#### The Velvet Effect Hypersoft Foam

Hyper Soft Extra Comfort Foam lets the mattress to conform your body shape by supporting body curves. The special foam texture that causes to feel this softness on each touch, and the back support mechanism that you can adjust with a single touch will bring your dream comfort to your bed.

## Back Support Cushion With A Special Mechanism

#### Gain The Comfort By A Single Touch

The special sponge texture which has a soft effect on each contact and the back support mechanism that you can adjust with a single touch allows you to have a comfortable time in your bed, not only for sleep but also for anytime that you are on the bed.