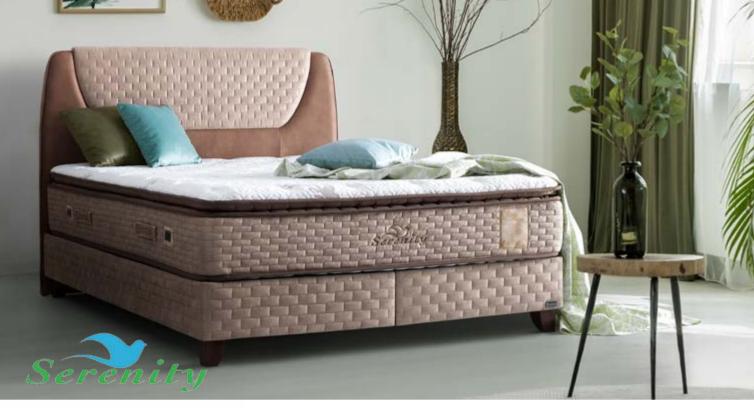

#### Exclusive Hand - Workmanship

Custom - Made Design

24

Royal Craft offers a new aesthetic in the sense of sleep through elaborated handicrafts which is integrated with the latest technology.

Its seams are woven as special hand-workmanship for you is combined with knitted fabric with exclusive touch allows you to feel an elegant and comfortable texture, while the structure that is compatible with your skin helps you to sleep more easily and to increase the quality of your resting time.

#### The Colour Options

Choose the base and headboard colours as you wish

The bases and headboards lists that you can change it

- Royal Craft
- Latex Therapy
- Borjen
- Magnasand Therapy
- Relax Mood
- Thermo Control
- Latextra
- Visco Comfort
- Viscolux
- Kapok Life
- Cotton Master
- Diamond
- Nirvana Prime
- Clima Naturel Prime
- Infinity
- Sleepure
- Bamboo Sleep
- Serenity

- \* Regardless of price difference, you can choose any colour of the base and headboard, which its models are listed above, from the Bambi mattress fabric chart.
- \*\* The hearboards with two-colour, such as Serenity, Cotton Master and Infinity are produced as single-colour.

Royal Craft **Headboard** 

Pinky **Original Headboard** 

Relax Mood **Headboard** 

Thermo Control **Headboard** 

Serenity **Headboard** 

Fresh Cell Prime **Headboard** 

Latex Therapy **Headboard** 

Qu He