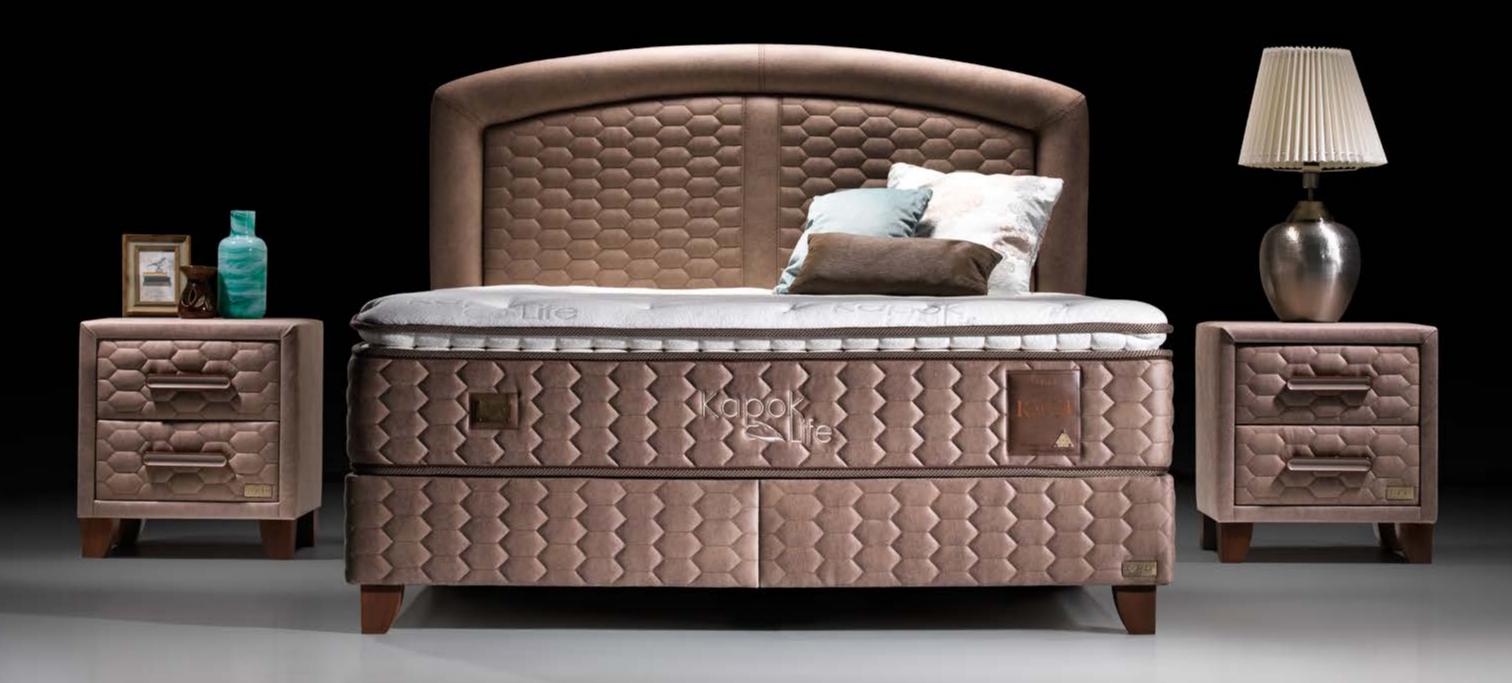

# Kapokife

#### Natural, Quality And Healthy Sleep Kapok Padding

36

Organic kapok fibers are obtained by natural ways from kapok wood which is a great heat keeper. Its non-wetting, moisture-repellent structure reduces the discomfort of the sweating and the wetness on the bed.

#### Velvet Effect HyperSoft Foam

**Motion Comfort** Pocket Spring System

The springs are placed into the mattress in independent pockets and this technique provides noise insulation. In addition, independent moving springs help body to distribute the pressure equally to the mattress. Keeping the spine shape in the right position provides a comfortable sleep. Couples are less affected by each other's movements during sleep.

> HyperSoft Foam is a special type of sponge that is softer and has higher flexibility than the feather foam. It helps to get the shape of the body easily. The HyperSoft foam used in the quilting is intended to provide a soft touch to the skin and a velvety touch feel.

Nanotechnology Knitted Fabric A Natural Kapok Fiber B HyperSoft Extra Comfort Foam 

Decorative Side Boarders Wadding D
Spine Support Foam E High-Density Padding

Pocket Spring G
Edge Support Foam H

Air Capsule J Carrying Handle K