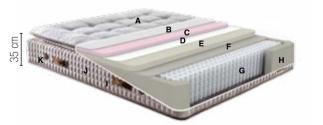

#### Meeting of Hygiene and Comfort Hygiene Comes From Boron Minerals

Borjen presents you the hygiene and comfort that are one of the most important building blocks of a healthy sleep. Our national mines which are used in Borjen mattress have 73% of the world's boron reserves. Along with the discovery of boron 4000 years ago Boron, which is began to use in aim of manufacturing medicine and providing sanitation in thousand years, currently it has been using in various industries, such as space technology, glass industry, defence industry and energy sector.

#### Special Fabric with Blend of Boron Minerals

Fabric of Borjen mattress is covered with BORON minerals by processing special and technologic procedures. Through boron minerals are on the upper surface, they hinder malodour and the development of bacteria, mites and other microorganisms as well. In addition to hygienic sleep, mattress fabric has a soft touch and provides a sleep comfort at the maximum level.

#### BORON MINERALS BLENDED SPECIAL FOAM

While sleeping, body wants to rest at maximum level, metabolism slow downs, and defense system of body weakens. BORON mines are underwent a process both in Hyper Soft Extra Comfort Foam and in spine support foam of BORJEN mattress, after that obtained minerals are applied by sensitive and high special technologic processes, by this way minerals help to protect your health in your most vulnerable times. It supports a hygienic and a quality sleep environment that you deserve by its technology preventing the increase of bacteria, mites and the other microorganisms.

#### Motion Comfort Pocket Spring

Another feature of Borjen mattress that protects your health and provides you to enjoy comfort at high level is Pocket Spring Technology. As the springs in your bed are placed so that they do not touch each other, your body pressure is distributed evenly in the bed without being collected at certain points. As it protects your spine health, it eases to start a day healthy

and energetic thanks to this system. In addition, pocket spring which allows couples to move freely, positioned independently as not to touch each other.

HyperSoft Extra Comfort Foam engages with that technology and helps mattress to take shape of your

Boron Minerals Blended Special Foam
Boron Minerals Blended Special HyperSoft Extra Comfort Foam
Wadding
Boron Minerals Blended Special Foam
High-Intensity Padding

Pocket Spring F
Edge Support Foam G
Decorative Side Boarders H
Air Capsules Carrying Handles J