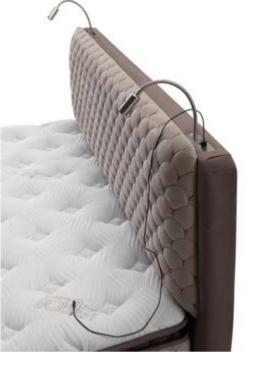

#### HEADBOARD WITH NIGHT LIGHT AND USB CHARGE

On the contrary of ordinary pattern designs, Borjen has a brilliant details, also modern, and soft appearance, besides it will mesmerize you with its extraordinary fabric designs. While we are thinking of aesthetic designs, of course we don't forget your comfort. Night lights right above the headboard ensure you to read a book, study, work and have enjoy on the bed without disturb or interrupt your comfort. Furthermore, you can charge your phone or tablets with the usb input right above the headboard.