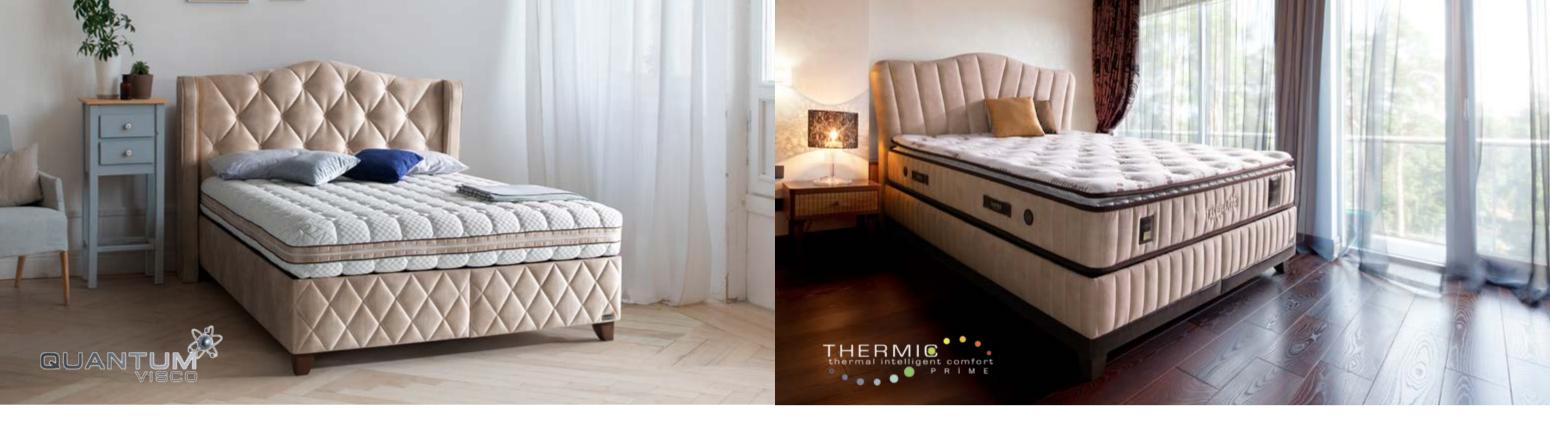

bambi

**Motion Comfort** 

Pocket Spring System

The springs are placed into the mattress in independent po-

ckets and this technique provides noise insulation. In additi-

on, independent moving springs help body to distribute the