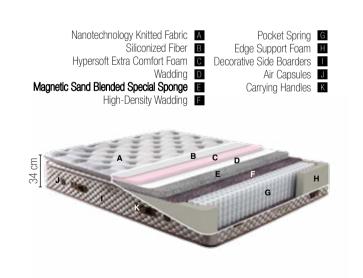

Boron Minerals Blended Special Foam
Boron Minerals Blended Special HyperSoft Extra Comfort Foam
Wadding
Boron Minerals Blended Special Foam
High-Intensity Padding

Pocket Spring F
Edge Support Foam G
Decorative Side Boarders H
Air Capsules Carrying Handles J

#### Magnetic Sand Blend

Special Foam

The magnetic black sand is subject to different processes is mixed with the foam by a special technique. This foam in the comfort pad of the Magnasand Therapy mattress provides a magnetic field which helps to reduce the stress level in the body. In this way, it relieves your stress as well as providing a comfortable sleep.