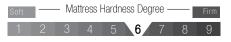

and this technique provides noise insulation. In addition, independent moving springs help body to distribute the pressure equally to the mattress. Keeping the spine shape in the right position provides a comfortable sleep. Couples are less affected by each other's movements during sleep.

> HyperSoft Foam is a special type of sponge that is softer and has higher flexibility than the feather foam. It helps to get the shape of the body easily. The HyperSoft foam used in the quilting is intended to provide a soft touch to the skin and a velvety touch feel.



Nanotechnology Knitted Fabric A Natural Kapok Fiber B HyperSoft Extra Comfort Foam 

Decorative Side Boarders Wadding D
Spine Support Foam E High-Density Padding

Pocket Spring G
Edge Support Foam H

Air Capsule J Carrying Handle K





















#### Memory Technology Visco Foam



Visco elastic sponge was developed to balance the pressure on the spine. This technology was discovered for astronauts by NASA. Formulated with body heat and weight, visco contributes to healthy blood circulation by supporting the spine perfectly.

#### Quiet As A Night HR Foam



Mattress Hardness Degree —

HR Foam has high-density and high-resistance. Thanks to these properties, HR Foam which is used as a thick laver under Visco provides balanced distribution of body weight to the surface. It is the only foam structure that provides an ideal environment for a quiet sleep.

Innovation and quality are always priority in sleeping areas. Scientifically, we searched for the evolution of new sleep requirements with new materials, and new c