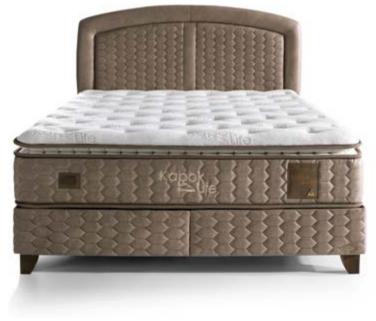

# Kapokife

#### Natural, Quality And Healthy Sleep Kapok Padding

36

Organic kapok fibers are obtained by natural ways from kapok wood which is a great heat keeper. Its non-wetting, moisture-repellent structure reduces the discomfort of the sweating and the wetness on the bed.