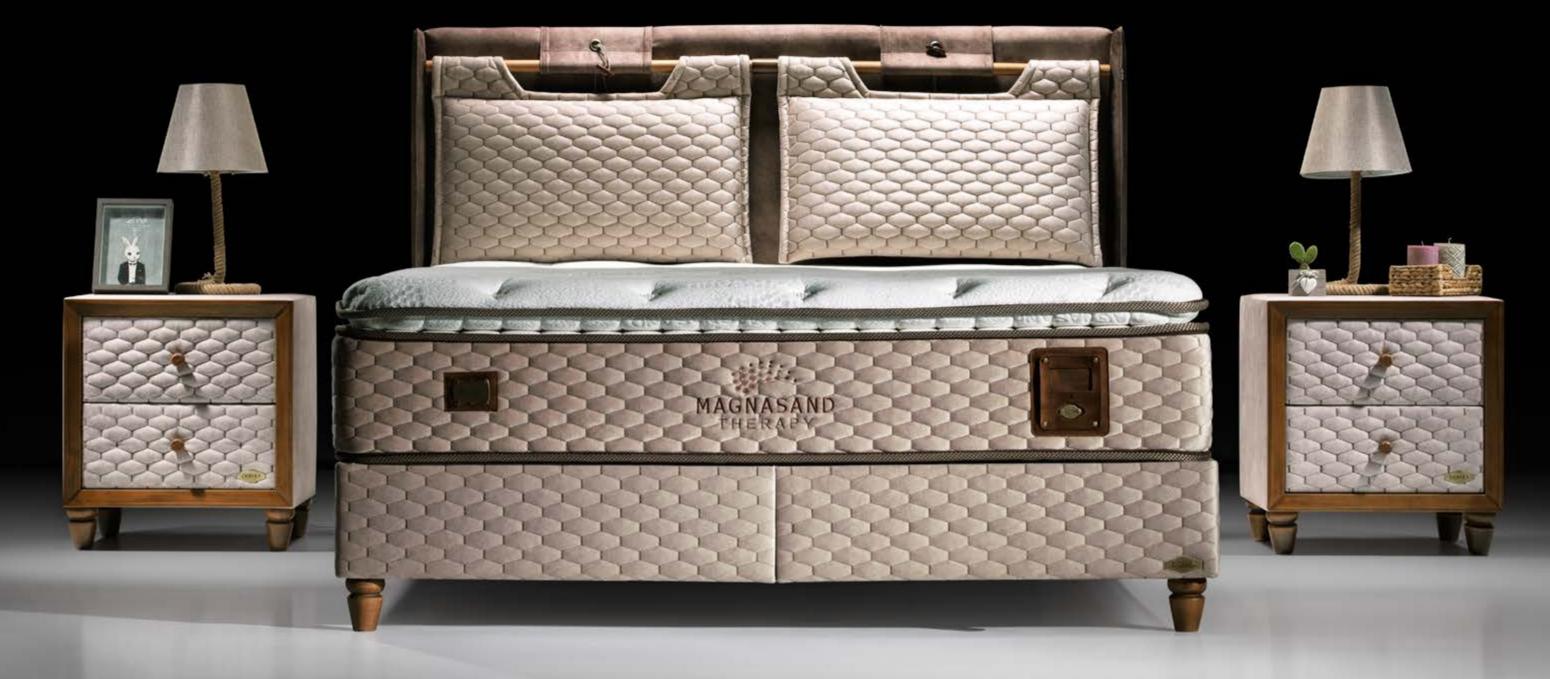

## The Most Natural Way To Avoid Stress Magnetic Black Sand

Meet Magnasand Teraphy which engages you with the therapeutic miracle of mental and physical therapy.

The Magnasand Therapy mattress has magnetic black sand that ancient people have been healing for centuries. Although it was found in very few regions in the world, this healing sand that has roughly 20 minerals was discovered in secluded coasts of the Black Sea.

#### Magnetic Sand Blend

Special Foam

The magnetic black sand is subject to different processes is mixed with the foam by a special technique. This foam in the comfort pad of the Magnasand Therapy mattress provides a magnetic field which helps to reduce the stress level in the body. In this way, it relieves your stress as well as providing a comfortable sleep.

#### Motion Comfort Pocket Spring

Another feature of Magnasand Therapy that makes it easy for you to start your day is Pocket Spring Technology. In this technology, since the springs in your bed are placed so that they do not touch each other, your body pressure is distributed evenly in the bed without being collected at certain points. This placement, which helps your spine shape to stay in the right position throughout the night, replaces a tired day that you wake up with body aches; leaves an energetic day that feeling rested. At the same time, the independent positions of the springs which allow the couples to exercise their freedom of movement during the sleep, provide you an uninterrupted sleep comfort.

#### The Velvet Effect Hypersoft Foam

Hyper Soft Extra Comfort Foam lets the mattress to conform your body shape by supporting body curves. The special foam texture that causes to feel this softness on each touch, and the back support mechanism that you can adjust with a single touch will bring your dream comfort to your bed.