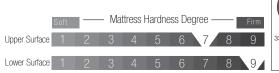

han feather and has a high flexibility. It helps mattress to take the shape of your body easily. It is aimed at providing a soft and velvet-like touch to your skin with Hyper-Soft foam that is used for quilting.

Motion Comfort Pocket Spring System

The springs are placed into the mattress in independent pockets. Thus, it is provided noise insulation. Besides, independent moving springs help distribute the body pressure equally to the mattress. Keeping the spine shape in the right position provides a comfortable sleep. Couples are less affected by each other's movements during sleep.









Nanotechnology Woven Fabric
Siliconized Fiber
B
HyperSoft Extra Comfort Foam
Wadding
Spine Support Foam
E

Pocket Spring Edge Support Foam G
Decorative Side Boarder H

Air Capsule

Carrying Handle























#### No More Fatigue LATEX Foam with 7 Zone

It is a natural, light and high-strength substance that is produced from rubber. By means of its spongy texture, it both provides air circulation, and it enables stabilized comfortable sleep by applying pressure on the body from the 7 different zone.





#### Soft Mattress Hardness Degree Firm 1 2 3 4 5 6 7 8 9

#### **Motion Comfort**

Pocket Spring System

The springs are placed into the mattress in independent pockets and this technique provides noise insulation. In addition, independent moving springs help body to distribute the pressure equally to the mattress. Keeping the spine shape in the right position provides a comfortable sleep. Couples are less affected by each other's movements during sleep.





#### Pure Brea