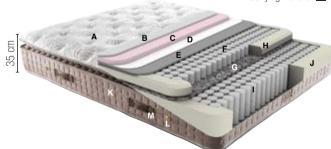

MASTER

HyperSoft Extra Comfort Foam C Wadding D Spine Support Foam Mini Pocket Spring F

Cotton Knitted Fabric

Siliconized Fiber

B Pad CNC Cutting Support Foam

H Pocket Spring Edge Support Foam Decorative Side Boarder K

Air Capsule Carrying Handle M

High-Density

Mattress Hardness Degree —

Pocket Spring System

The springs are placed into the mattress in independent pockets and this technique provides noise insulation. In addition, independent moving springs help body to distribute the pressure equally to the mattress. Keeping the spine shape in the right position provides a comfortable sleep. Couples are less affected by each other's movements during sleep.