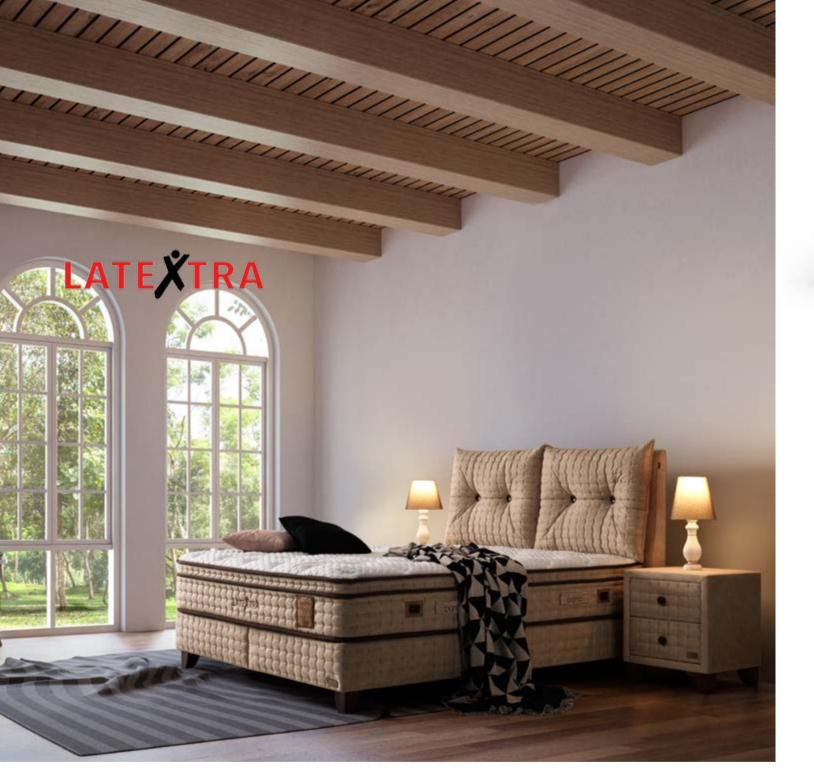

## LATEXTRA

#### No More Fatique LATEX Foam with 7 Zone

32

It is a natural, light and high-strength substance that is produced from rubber. By means of its spongy texture, it both provides air circulation, and it enables stabilized comfortable sleep by applying pressure on the body from the 7 different zone.

#### Velvet Effect HyperSoft Foam

HyperSoft Foam is a special type of sponge that is softer and has higher flexibility than the feather foam. It helps to get the shape of the body easily. The HyperSoft foam used in the quilting is intended to provide a soft touch to the skin and a velvety touch feel.

#### Nanotechnology Knitted Fabric A Siliconized Fiber B

HyperSoft Extra Comfort Foam C Decorative Side Boarders I Wadding D Latex Foam E High-Density Padding F

Pocket Spring G Edge Support Foam **H** 

Air Capsule J Carrying Handle K