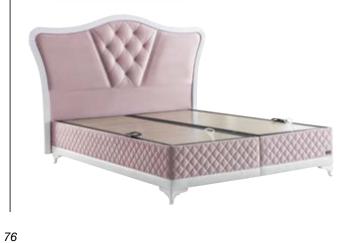

roviding silent shutdown



Damp-proof, and moisture-proof air capsules



Balance system for opening the lids together

- 1. Durable, classy, easily cleanable, and elegant fabric or leather coating
- 2. Stainless, and heavy-duty steel construction
- 3. Safety lock on shock absorbers
- 4. Damp-proof and moisture-proof air capsules
- 5. High and chic feet for easy cleaning
- 6. Flexible and robust silicone base handle
- 7. Bed-holding apparatus that prevents the bed from slipping
- 8. Balance system for opening the lids together
- 9. Combined chest with large internal space
- 10. Shock absorbers for easy opening of the bases
- 11. Stopper system providing silent shutdown

































**LATEXTRA** 







































QUANTUM



**SLEEPURE** 



Pinky



**G**olden



City







Visco Comfort Base with Headboard



Latextra **Headboard** 



Magnasand Therapy **Headboard** 



Borjen **Headboard** 



Nirvana Prime **Headboard** 



Viscolux **Original Headboard** 



Diamond **Headboard** 



İnfinity **Original** Headboard



Kapok life **Headboard** 



Bamboo Sleep **Headboard** 

Royal Craft **Headboard** 



Pinky **Original Headboard** 



Relax Mood **Headboard** 



Thermo Control **Headboard** 





Serenity **Headboard** 



Fresh Cell Prime **Headboard** 



Latex Therapy **Headboard** 



Qu He

Quantum Visco **Headboard** 



Cotton Master **Headboard** 



Clima Naturel Prime **Headboard** 



Sleepure **Headboard** 





Comfort Balance **Headboard** 



City **Headboard** 













43 122 63

BK 303-79



#### BEDSI