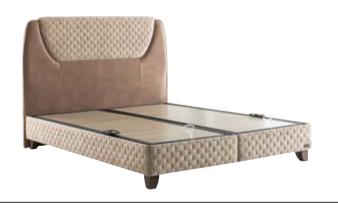

#### The Colour Options

Choose the base and headboard colours as you wish

The bases and headboards lists that you can change it

- Royal Craft
- Latex Therapy
- Borjen
- Magnasand Therapy
- Relax Mood
- Thermo Control
- Latextra
- Visco Comfort
- Viscolux
- Kapok Life
- Cotton Master
- Diamond
- Nirvana Prime
- Clima Naturel Prime
- Infinity
- Sleepure
- Bamboo Sleep
- Serenity

#### Nesting Storage Bases

As you please, it is your choice!

The models that you can choose as nesting bases

- Royal Craft
- Latex Therapy
- Borjen
- Magnasand Therapy
- Thermo Control
- Latextra
- Viscolux
- Kapok Life
- Cotton Master
- Diamond
- Nirvana Prime
- Clima Naturel Prime
- Infinity
- Sleepure
- Bamboo Sleep
- Serenity