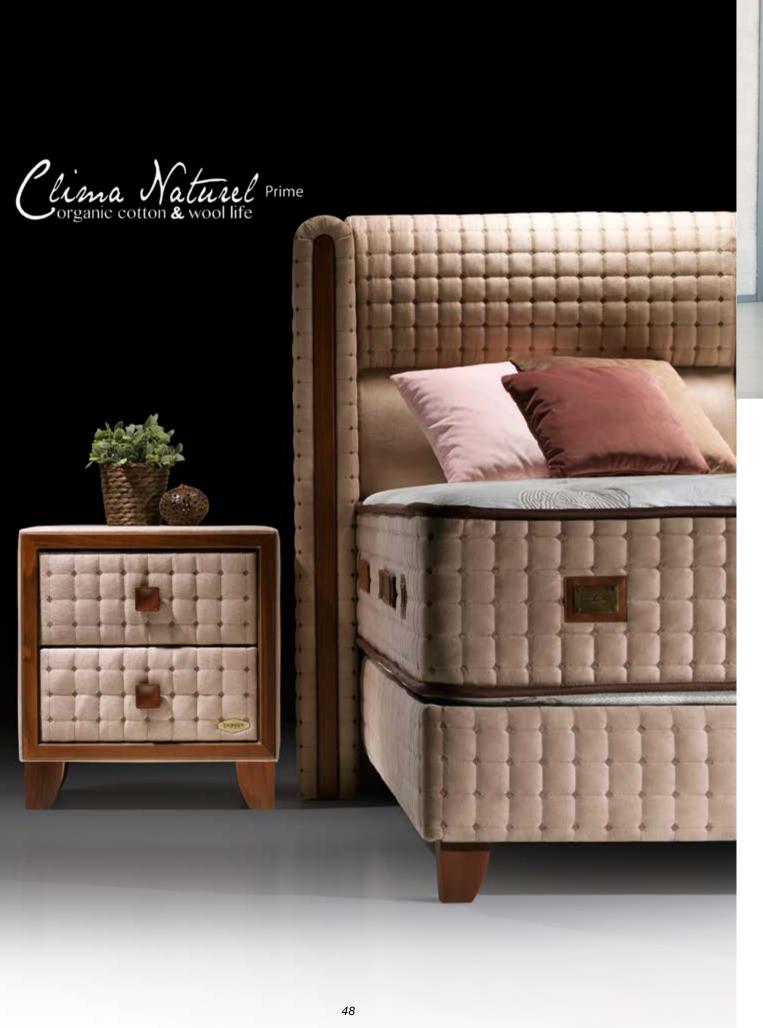

le. Its moisture absorption feature is higher than the cotton. Owing to the fiber's delicate and smooth bending feature, it is obtained a soft touch. It improves the sleep quality by its slippery and skin-friendly feature, and the structure that does not disturb the body.

#### Velvet Effect HyperSoft Foam



HyperSoft Foam is a special type of sponge that is softer and has higher flexibility than the feather foam. It helps to get the shape of the body easily. The HyperSoft foam used in the quilting is intended to provide a soft touch to the skin and a velvety touch feel.

Nanotechnology Woven Fabric A Siliconized Fiber B HyperSoft Extra Comfort Foam C Wadding D Spine Support Foam

Pocket Spring Edge Support Foam G Decorative Side Boarder Air Capsule Carrying Handle J

























Pocket Spring System

The springs are placed into the mattress in independent pockets and this technique provides noise insulation. In addition, independent moving springs help body to distribute the pressure equally to the mattress. Keeping the spine shape in the right position provides a comfortable sleep. Couples are less affected by each other's movements during sleep.





#### Double-Sided Use Wooly and Cotton Surface







As the cotton surface enables you to enjoy your summer nights in a fresh way, the wooly surface provides you to enjoy your winter nights warmly. During sleep it provides you a special thermal comfort.

#### Velvet Effect HyperSoft Foam



HyperSoft Foam is a special type of sponge that is softer and has higher flexibility than the feather foam. It helps to ge