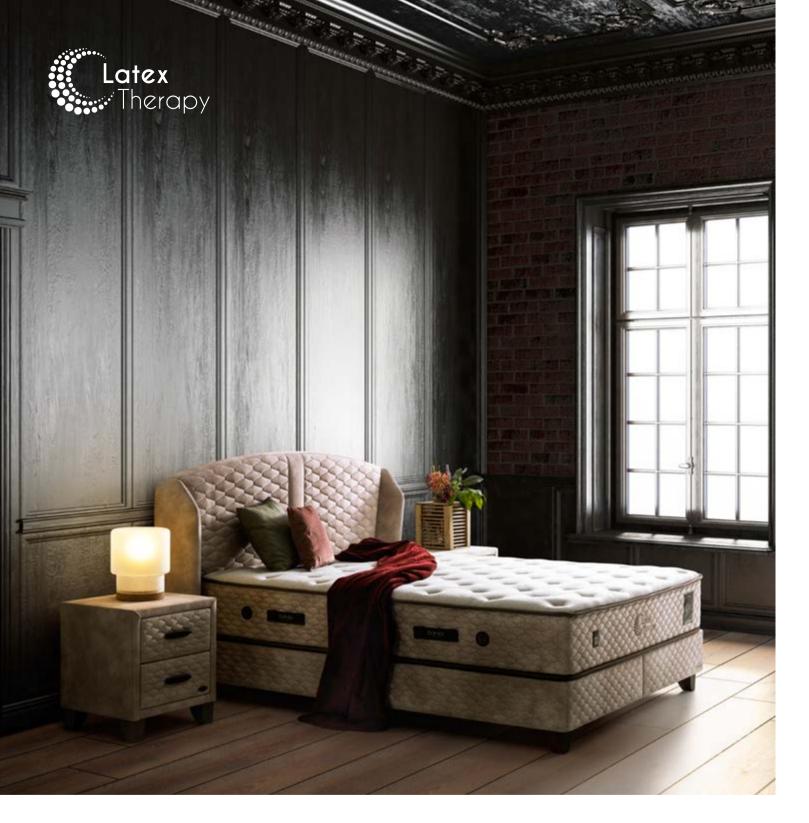

#### The Velvet Effect Hypersoft Foam

Hyper Soft Extra Comfort Foam lets the mattress to conform your body shape by supporting body curves. The special foam texture that causes to feel this softness on each touch, and the back support mechanism that you can adjust with a single touch will bring your dream comfort to your bed.

## Back Support Cushion With A Special Mechanism

#### Gain The Comfort By A Single Touch

The special sponge texture which has a soft effect on each contact and the back support mechanism that you can adjust with a single touch allows you to have a comfortable time in your bed, not only for sleep but also for anytime that you are on the bed.