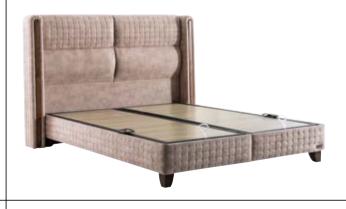

#### The Colour Options

Choose the base and headboard colours as you wish

The bases and headboards lists that you can change it

- Royal Craft
- Latex Therapy
- Borjen
- Magnasand Therapy
- Relax Mood
- Thermo Control
- Latextra
- Visco Comfort
- Viscolux
- Kapok Life
- Cotton Master
- Diamond
- Nirvana Prime
- Clima Naturel Prime
- Infinity
- Sleepure
- Bamboo Sleep
- Serenity

#### Nesting Storage Bases

As you please, it is your choice!

The models that you can choose as nesting bases

- Royal Craft
- Latex Therapy
- Borjen
- Magnasand Therapy
- Thermo Control
- Latextra
- Viscolux
- Kapok Life
- Cotton Master
- Diamond
- Nirvana Prime
- Clima Naturel Prime
- Infinity
- Sleepure
- Bamboo Sleep
- Serenity