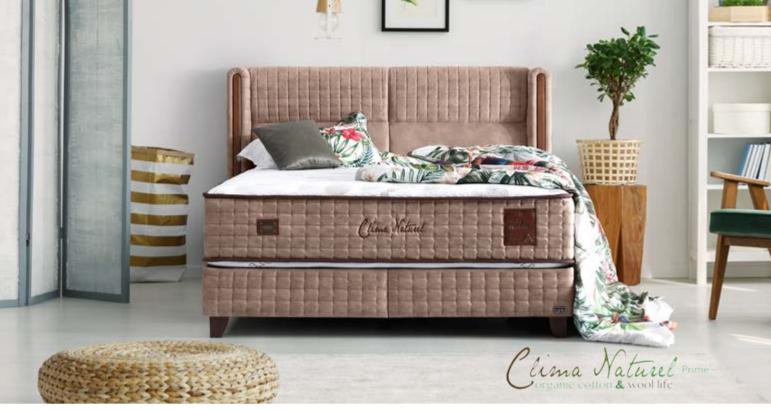

. Its moisture absorption feature is higher than the cotton. Owing to the fiber's delicate and smooth bending feature, it is obtained a soft touch. It improves the sleep quality by its slippery and skin-friendly feature, and the structure that does not disturb the body.

#### Velvet Effect HyperSoft Foam



HyperSoft Foam is a special type of sponge that is softer and has higher flexibility than the feather foam. It helps to get the shape of the body easily. The HyperSoft foam used in the quilting is intended to provide a soft touch to the skin and a velvety touch feel.

Nanotechnology Woven Fabric A Siliconized Fiber B HyperSoft Extra Comfort Foam C Wadding D Spine Support Foam

Pocket Spring Edge Support Foam G Decorative Side Boarder Air Capsule Carrying Handle J

























Pocket Spring System

The springs are placed into the mattress in independent pockets and this technique provides noise insulation. In addition, independent moving springs help body to distribute the pressure equally to the mattress. Keeping the spine shape in the right position provides a comfortable sleep. Couples are less affected by each other's movements during sleep.





#### Double-Sided Use Wooly and Cotton Surface







As the cotton surface enables you to enjoy your summer nights in a fresh way, the wooly surface provides you to enjoy your winter nights warmly. During sleep it provides you a special thermal comfort.

#### Velvet Effect HyperSoft Foam



HyperSoft Foam is a special type of sponge that is softer and has higher flexibility than the feather foam. It helps to get