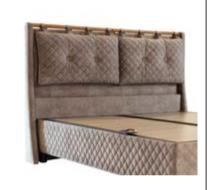

58

Golden bases and headboards are available in 3 different colour options as "Pink, Blue, and Beige".

#### The Colour Options

Choose the base and headboard colours as you wish

The bases and headboards lists that you can change it

- Royal Craft
- Latex Therapy
- Borjen
- Magnasand Therapy
- Relax Mood
- Thermo Control
- Latextra
- Visco Comfort
- Viscolux
- Kapok Life
- Cotton Master
- Diamond
- Nirvana Prime
- Clima Naturel Prime
- Infinity
- Sleepure
- Bamboo Sleep
- Serenity

- \* Regardless of price difference, you can choose any colour of the base and headboard, which its models are listed above, from the Bambi mattress fabric chart.
- \*\* The hearboards with two-colour, such as Serenity, Cotton Master and Infinity are produced as single-colour.