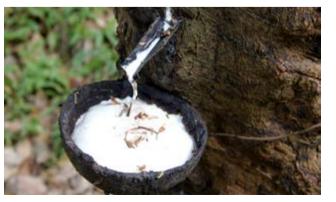

#### No More Fatigue LATEX Foam with 7 Zone

It is a natural, light and high-strength substance that is produced from rubber. By means of its spongy texture, it both provides air circulation, and it enables stabilized comfortable sleep by applying pressure on the body from the 7 different zone.

#### No More Fatique LATEX Foam with 7 Zone

32

It is a natural, light and high-strength substance that is produced from rubber. By means of its spongy texture, it both provides air circulation, and it enables stabilized comfortable sleep by applying pressure on the body from the 7 different zone.