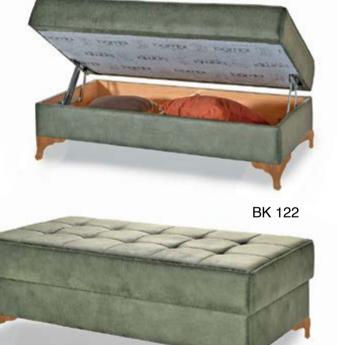

**Nesting Storage Bases** 

Josephine Bedside Tables

Poufs

3

Colour Options

Personalization and freedom terms are defining the Bambi's aesthetics and design processes. Behind the success of this collection is the spirit of Bambi which passionately coordinates its work.

#### Nesting Storage Bases

As you please, it is your choice!

The models that you can choose as nesting bases

- Royal Craft
- Latex Therapy
- Borjen
- Magnasand Therapy
- Thermo Control
- Latextra
- Viscolux
- Kapok Life
- Cotton Master
- Diamond
- Nirvana Prime
- Clima Naturel Prime
- Infinity
- Sleepure
- Bamboo Sleep
- Serenity

<sup>\*</sup> Since the nesting bases have wide edges, you should order the headboard 10 cm larger than the base size.

- BORJEN

- MAGNASAND

- ROYAL CRAFT

- LATEXTHERAPY

- THERMO CONTROL

- NIRVANA

- VİSCO LUX