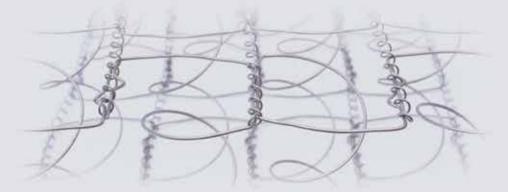

#### VertiNova® yay sistemi ileuzun yıllar formunu kaybetmez ve doğal Coco The Elegance of Woven Fabric Thick Sleep Pad Designed specially for Vertieleanor mattress, the woven fabric will channel a sense of elegance to your bedroom with its eyecatching patterns. Thermobond Fiber Laver 2x Hyper Support Foam The Most Comfortable Stage of Sleep Removable thick sleep pad offers you an extra comfort. Buckram 2x Feather Feeling Support Foam **Sleeps in Bird Feather Slowness** Buckram Extremely light special comfort layer will boost the quality Roller Support Foa of your uninterrupted sleep. Fiber Foam Fabric The Relaxing and Stabilizing Effect of Coconut Fabric Thanks to its natural coconut skin texture, Coco Felt can Fiber Layer help to manage the humidity of your mattress and ensure Roller Support Foam that pressure is distributed across the mattress to support your body during sleep helping to ease the sense of fatigue. Buckram Comfort Foam **More Springs, Unique Comfort** Coco Fel An open spring system developed with the latest -VertiNova® Spring System technology, VertiNova® spring system is much better, compared to its rivals, at responding to a variety of body White Felt weights. As it contains 40% more spring than ordinary Special Padding spring frames VertiNova® provides excellent body support because it contains. With its edges reinforced, VertiNova® Buckram spring system provides a comfortable sleeping surface on Roller Support Foa the entire surface of the mattress, including the edges. Fiber Layer By supporting the body on more points, it provides a more comfortable sleeping surface. **Secret of a Rested Body** Active Support Technology will ensure a cooler sleep

Ordinary lose their durability over time, and this causes a collapse in the central parts of the mattress.

The VertiNova® spring system with 40% more springs than the ordinary springs has a maximum durability on the edges of the mattress helping to prevent collapsing. The springs with maximum power, even at the edges, provide a larger sleeping surface.

Thanks to its special, effective and visually distinctive patented design, VertiNova® allows for a much faster and more effective response to body movements than other spring systems. The VertiNova® spring system brings you a cool sleeping environment by allowing more air circulation.

Thanks to its special, effective and visually distinctive design, VertiNova® springs adapt precisely to the movements of the person lying on the mattress without any loss of support or slip.