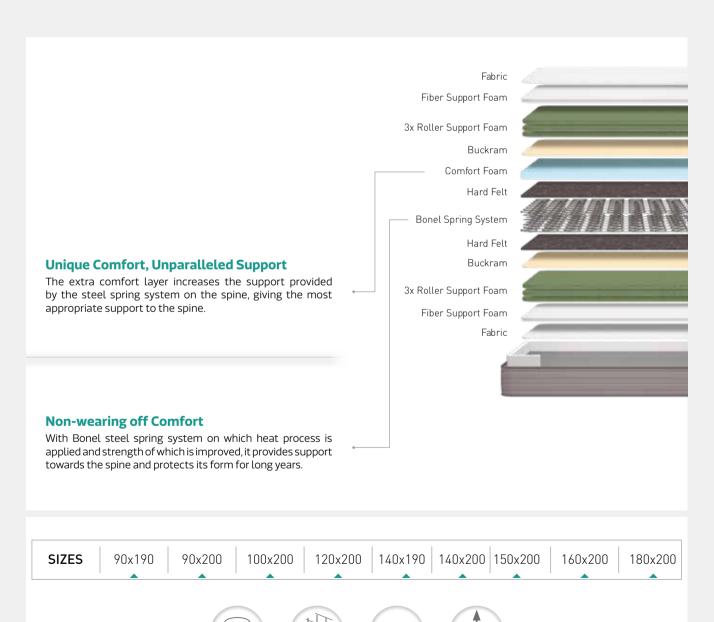

#### **Unique Comfort, Unparalleled Support**

The extra comfort layer increases the support provided by the steel spring system on the spine, giving the most appropriate support to the spine.

#### **Power of Multi Spring Technology**

With steel spring system on which heat process is applied and strength of which is improved, it provides support towards the spine and protects its form for long years. Since the diameters of the springs are smaller and the number of springs per m² is more compared to classical springs, it provides for a higher resistance and more support to the

# WELLINGTON

Wellington mattress where Bonel spring system produced by applying heat process is used provides you with the same unique comfort for long years by protecting its form.

Wellington, which creates a cleaner sleep environment with a removable and washable sleep pad, with its Thermobond fiber layer, prevents formation of foul odor and moisture in the mattress.