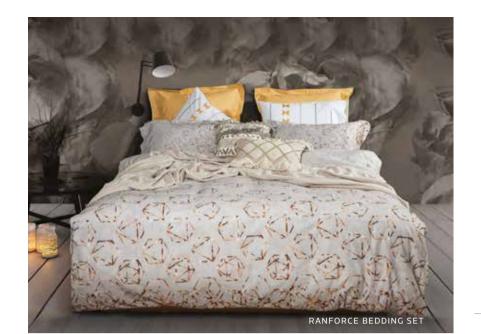

### DIAMOND

DOUBLE

1 Bedding 200x220 cm 1 Sheet 240x260 cm 2 Pillowcases 50x70 + 5 cm

100% Cotton