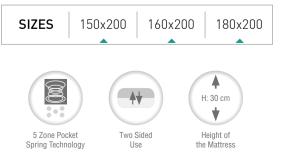

# BRECON

Brecon mattress, which applies support at varying hardness to five different regions of your body with 5 Zone Pocket spring technology lets you relax in the best manner possible by making your spine and joints comfortable. Brecon mattress, which instantaneously reacts temperature change with adaptive fabric technology, is designed to let you sleep in a drier and cooler environment.

#### **Support Separated to Five Areas**

5 Zone Pocket Spring Technology which provides different support to 5 different zones of the body with springs of different thickness presents optimum support to the spine. Individually packed springs operate independently to prevent spouses from disturbing each other during turns in the mattress.

# NEUVI

The secret of a perfect and relaxing sleep is hidden in details.

Neuvi mattress will provide you with an uninterrupted sleep. Neuvi mattress which literally adopts to your body with 5 Zone Pocket spring technology, will let you enjoy a unique sleep experience.