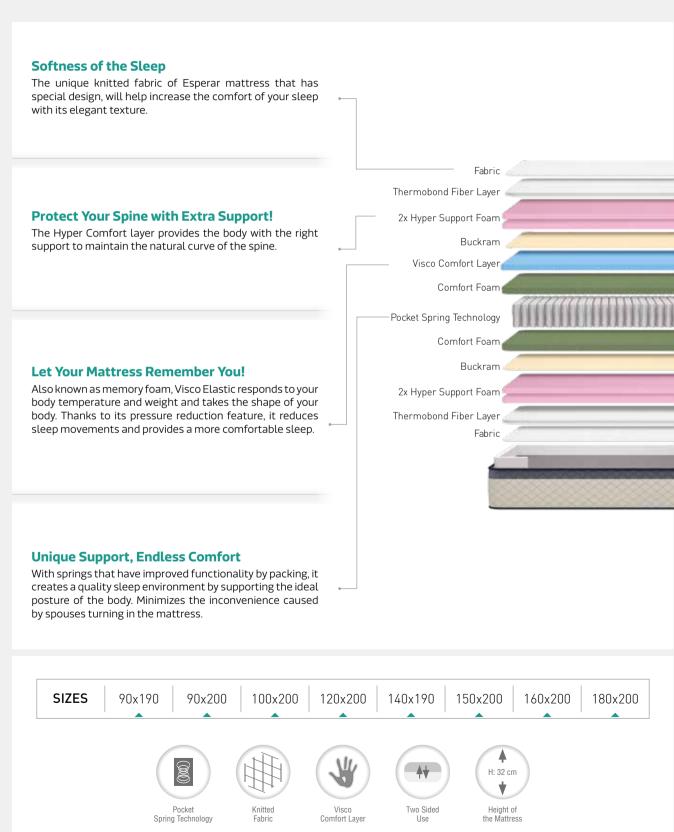

#### **Protect Your Spine with Extra Support!**

The Hyper Comfort layer provides the body with the right support to maintain the natural curve of the spine.

#### **Support Separated to Five Areas**

5 Zone Pocket Spring Technology which provides different support to 5 different zones of the body with springs of different thickness presents optimum support to the spine. Individually packed springs operate independently to prevent spouses from disturbing each other during turns in the mattress.