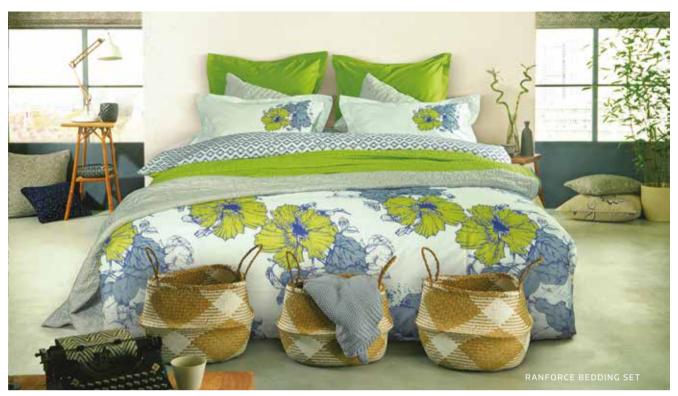

### MATILDA | DOUBLE | SINGLE

**KONFOR** MOOD

TROPIC

88 Double Bedding Set

1 Bedding 200x220 cm 240x260 cm 2 Pillowcases 50x70 + 5 cm

Single Bedding Set 1 Bedding 160x220 cm 1 Sheet 160x240 cm 1 Pillowcases 50x70 + 5 cm

### **FLORIST**

DOUBLE

Double Bedding Set
1 Bedding 200x220 cm 1 Sheet 240x260 cm 2 Pillowcases 50x70 + 5 cm

RANFORCE BEDDING SET