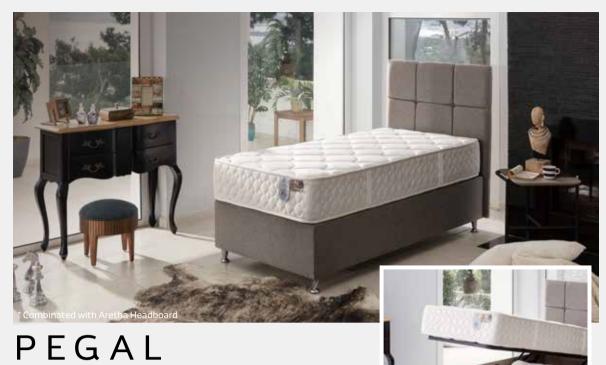

#### BED BASE

Safety locks ensures safe use, The large internal volume provides extra storage

space for your belongings.

Pegal facilitates cleaning with its high foot design and saves you extra time.

# TITUS

Safety locks ensures safe use, The large internal volume provides extra storage space for your belongings.

Titus facilitates cleaning with its high foot design and saves you extra time.