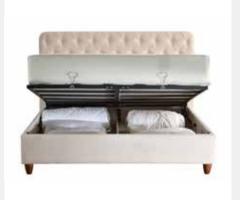

# HELSTON

A unique option for those who want to make a simple decoration in their bedrooms; Helston bed base.

With the wide interior volume of Helston bed base, your bedroom will always remain tidy.

# BELVOR

Belvor bed base, which gives your bedroom an elegant appearance with soft touching fabric and color options, complements the elegance with high leg design.

The safety locks of Belvor base provides for safe use, and its wide interior space enables for extra storage area.