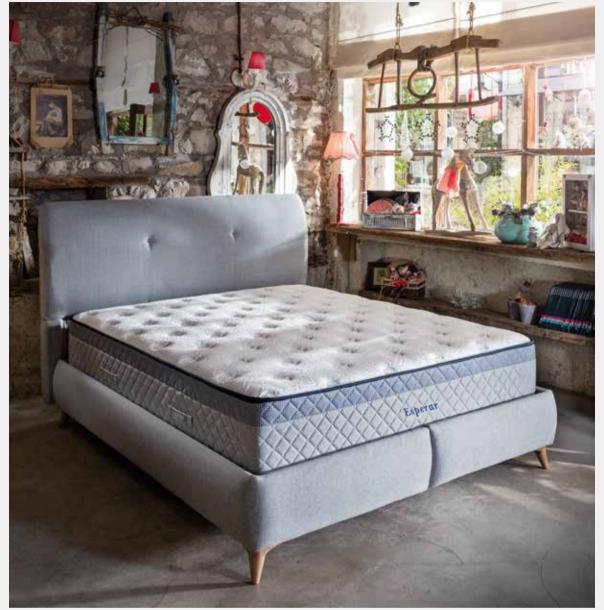

# ESPERAR

A QUALITY SLEEP WITH VISCO TECHNOLOGY

## START THE DAY REFRESHED

Esperar mattress, which has the pocket spring technology that supports the natural bend of the body and reacts the body weight instantaneously will relax your muscles during the night and let you start the day refreshed.

# ESPERAR

Esperar base, which creates freshness for your bedroom with its light color, will attract all attentions with its simple design.

The high-leg design of Esperar base, which prevents your mattress from skidding with its pool base design, will facilitate cleaning.