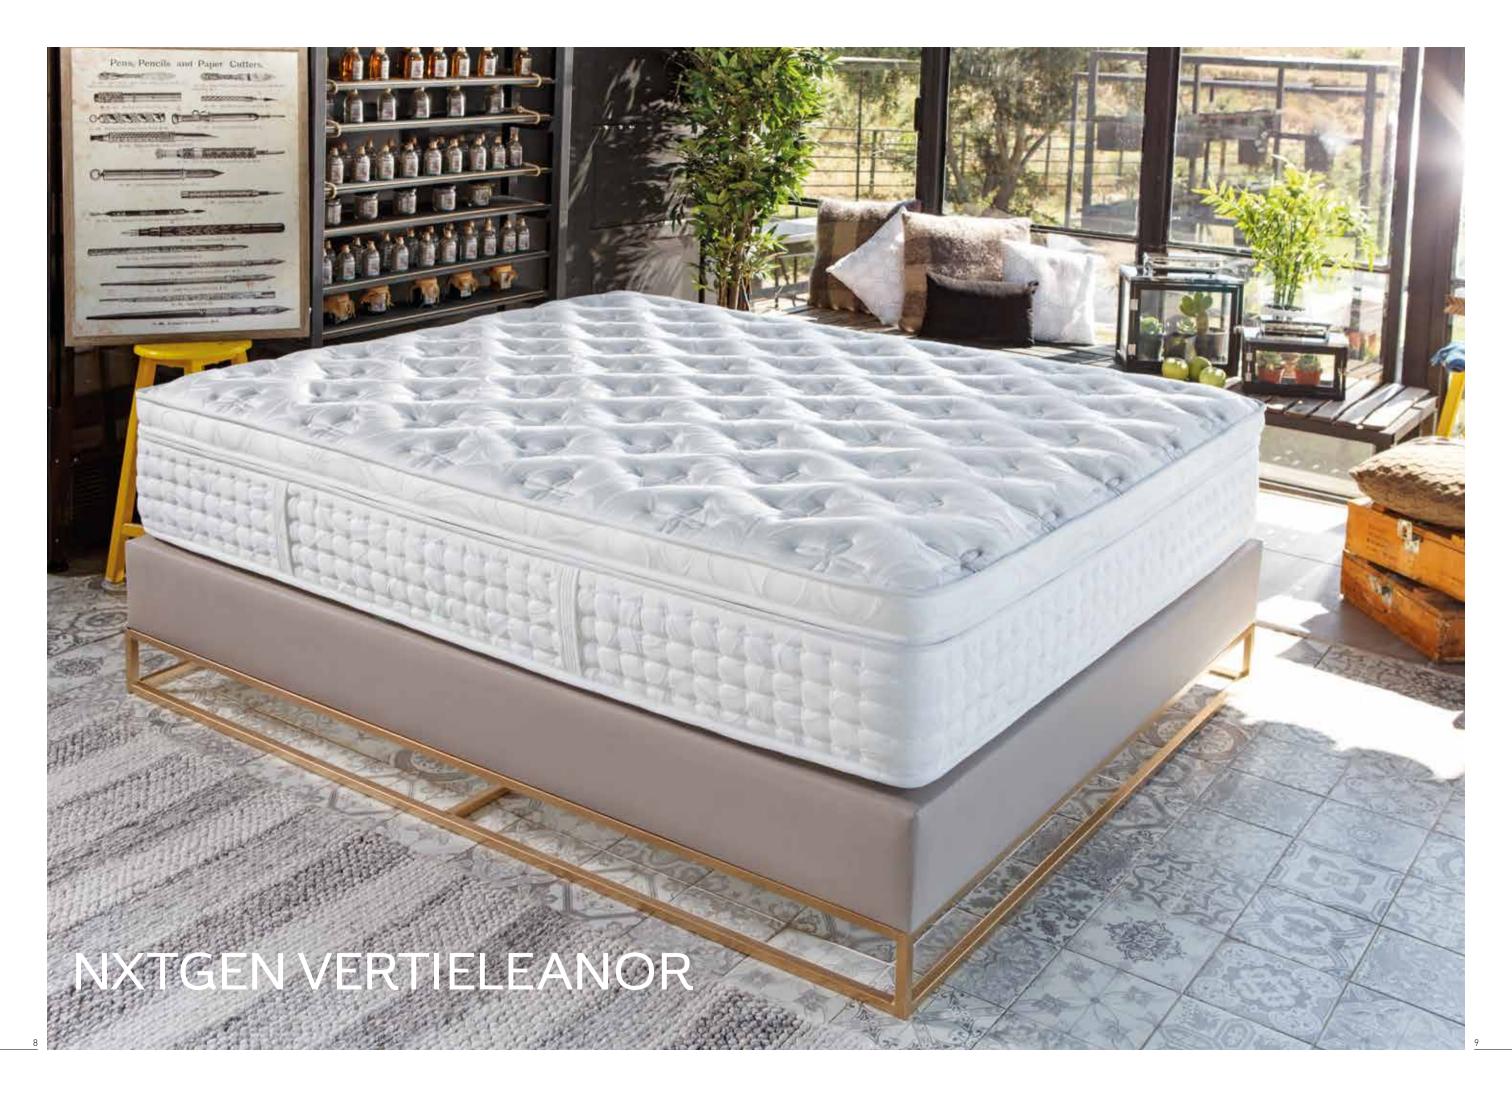

# NXTGEN VERTIELEANOR

ENJOY THE SPRINGINESS FEELING

# THE POWER of NATURE in YOUR MATTRESS

Nxtgen Vertieleanor yatak, sıradan yaylara göre %40 daha fazla yaya sahip konfor katmanıyla doğanın gücünü yatağınıza tasır.

#### VertiNova® yay sistemi ileuzun yıllar formunu kaybetmez ve doğal Coco The Elegance of Woven Fabric Thick Sleep Pad Designed specially for Vertieleanor mattress, the woven fabric will channel a sense of elegance to your bedroom with its eyecatching patterns. Thermobond Fiber Laver 2x Hyper Support Foam The Most Comfortable Stage of Sleep Removable thick sleep pad offers you an extra comfort. Buckram 2x Feather Feeling Support Foam **Sleeps in Bird Feather Slowness** Buckram Extremely light special comfort layer will boost the quality Roller Support Foa of your uninterrupted sleep. Fiber Foam Fabric The Relaxing and Stabilizing Effect of Coconut Fabric Thanks to its natural coconut skin texture, Coco Felt can Fiber Layer help to manage the humidity of your mattress and ensure Roller Support Foam that pressure is distributed across the mattress to support your body during sleep helping to ease the sense of fatigue. Buckram Comfort Foam **More Springs, Unique Comfort** Coco Fel An open spring system developed with the latest -VertiNova® Spring System technology, VertiNova® spring system is much better, compared to its rivals, at responding to a variety of body White Felt weights. As it contains 40% more spring than ordinary Special Padding spring frames VertiNova® provides excellent body support because it contains. With its edges reinforced, VertiNova® Buckram spring system provides a comfortable sleeping surface on Roller Support Foa the entire surface of the mattress, including the edges. Fiber Layer By supporting the body on more points, it provides a more comfortable sleeping surface. **Secret of a Rested Body** Active Support Technology will ensure a cooler sleep

experience by providing a higher level of air circulation between springs of the mattress. Besides it will help to relax your muscles resulting a fresh start for the day.