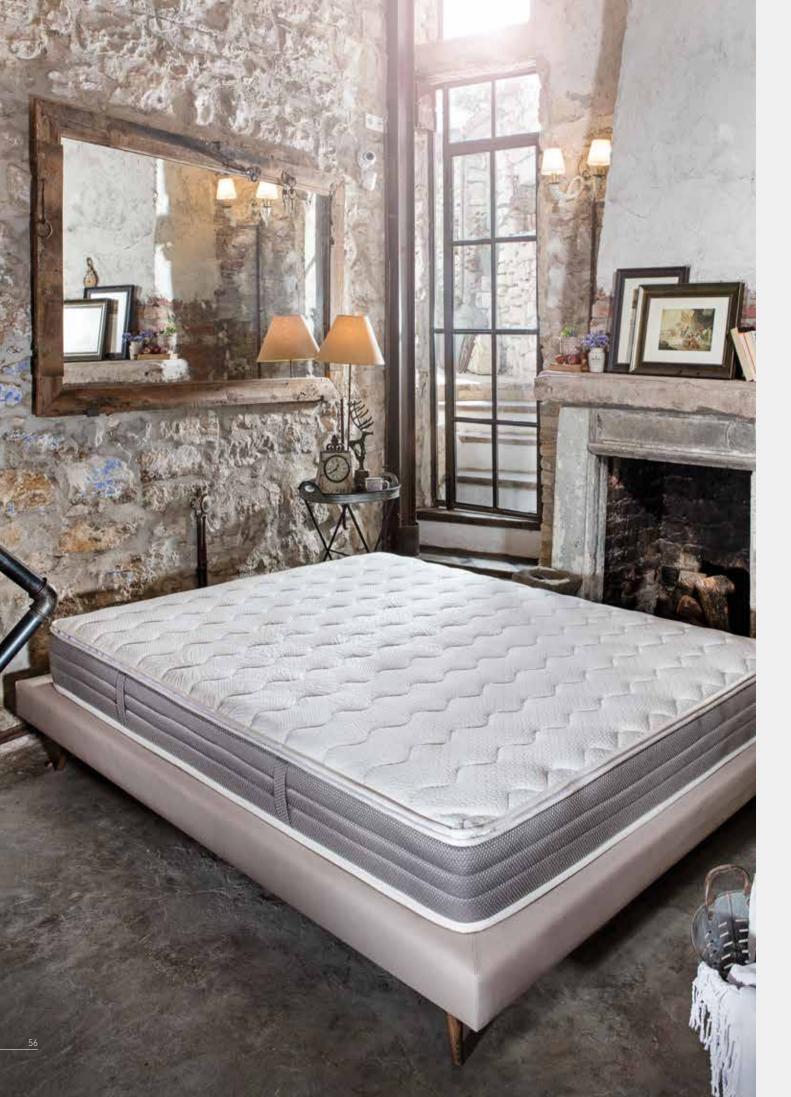

# WELLINGTON

Wellington mattress where Bonel spring system produced by applying heat process is used provides you with the same unique comfort for long years by protecting its form.

Wellington, which creates a cleaner sleep environment with a removable and washable sleep pad, with its Thermobond fiber layer, prevents formation of foul odor and moisture in the mattress.