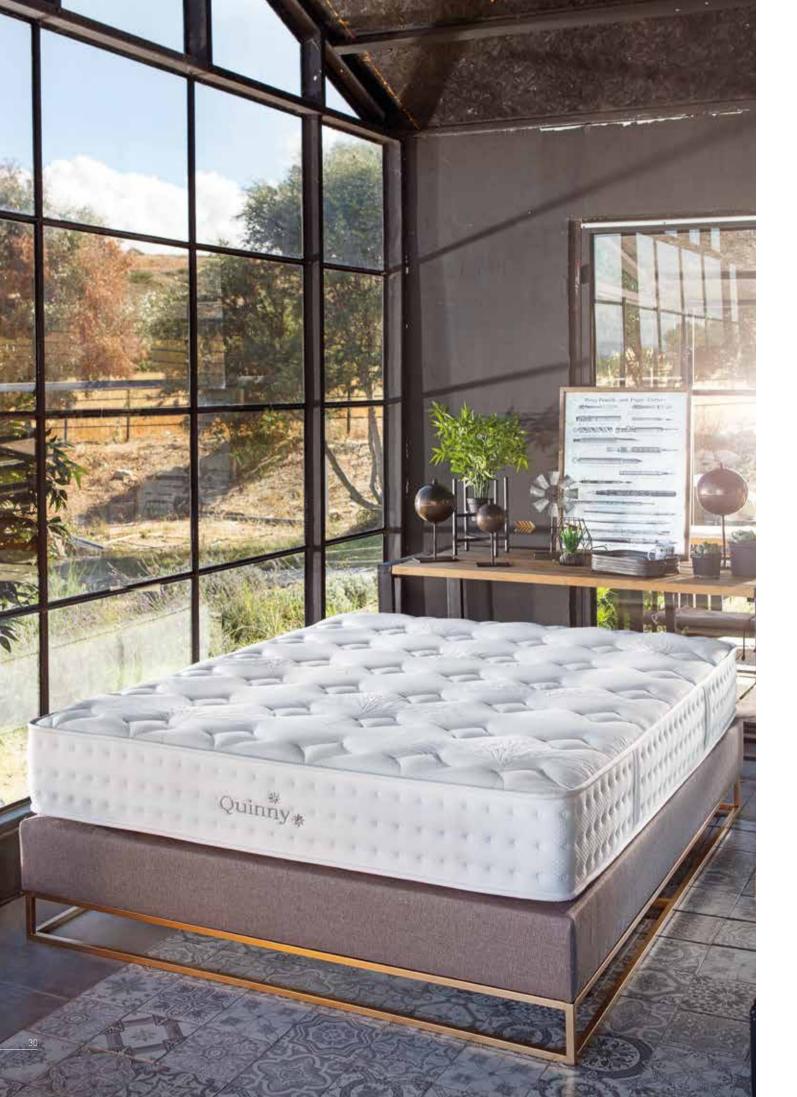

# NXTGEN QUINNY

SLEEP ON THE CLOUDS

## FEEL SPECIAL YOURSELF

Equipped with a feather layer of comfort, NXTGEN Quinny makes you feel special by offering a great sense of comfort. NXTGEN Quinny's knitted fabric brings an elegant look to your bedroom and thanks to its Active Support Technology, you will start your day fresh each time after a good sleep.