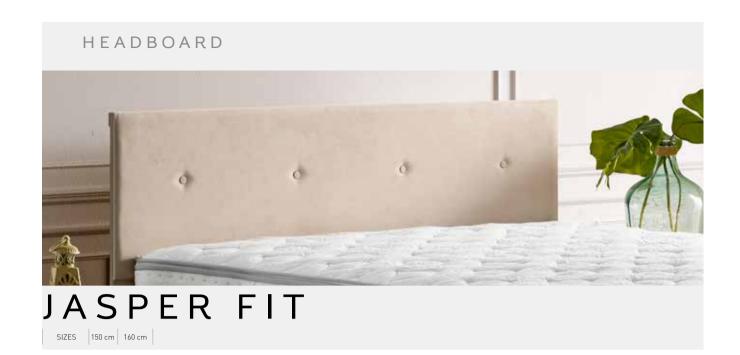

# JASPER

Jasper mattress, which provides you with a very soft texture and a luxury appearance with its knitted fabric, creates a perfect sleep environment for you with the possibility of double side use and Thermobond fiber that keeps the temperature balanced Jasper, which has Bonel spring technology, protects its form for years, providing correct support to your spine.

#### Dismantled BED BASE

\* Combinated with Jasper Fit Headboard

Safe use for long years with powerful buffer system and safety locks.

# JASPER