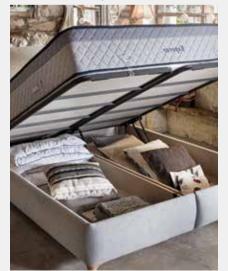

#### BED BASE

\* Combinated with Esperar Headboard

With its wide interior volume, Esperar base will provide an extra storage area for your items.

# ESPERAR

Esperar base, which creates freshness for your bedroom with its light color, will attract all attentions with its simple design.

The high-leg design of Esperar base, which prevents your mattress from skidding with its pool base design, will facilitate cleaning.