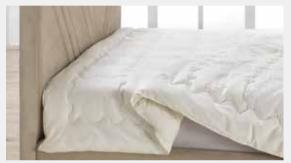

# QUILT - PILLOW - PROTECTOR

195x215cm 235x215cm

- 100 % with Micro fiber fabric.
- Soft, light and comfortable.
- Easy wash & Dry.
- Minimizes heat loss due to insulation.
- Provides the warm sleeping environment needed especially in winter.

- 70 % Cotton, 30 % Micro Fiber filling.
- 100 % with cotton fabric.
- Natural and Healty.
- Breathable and dry
- Regulates body heat balance.
- Maintains skin moisture balance. • Helps increase sleep comfort.