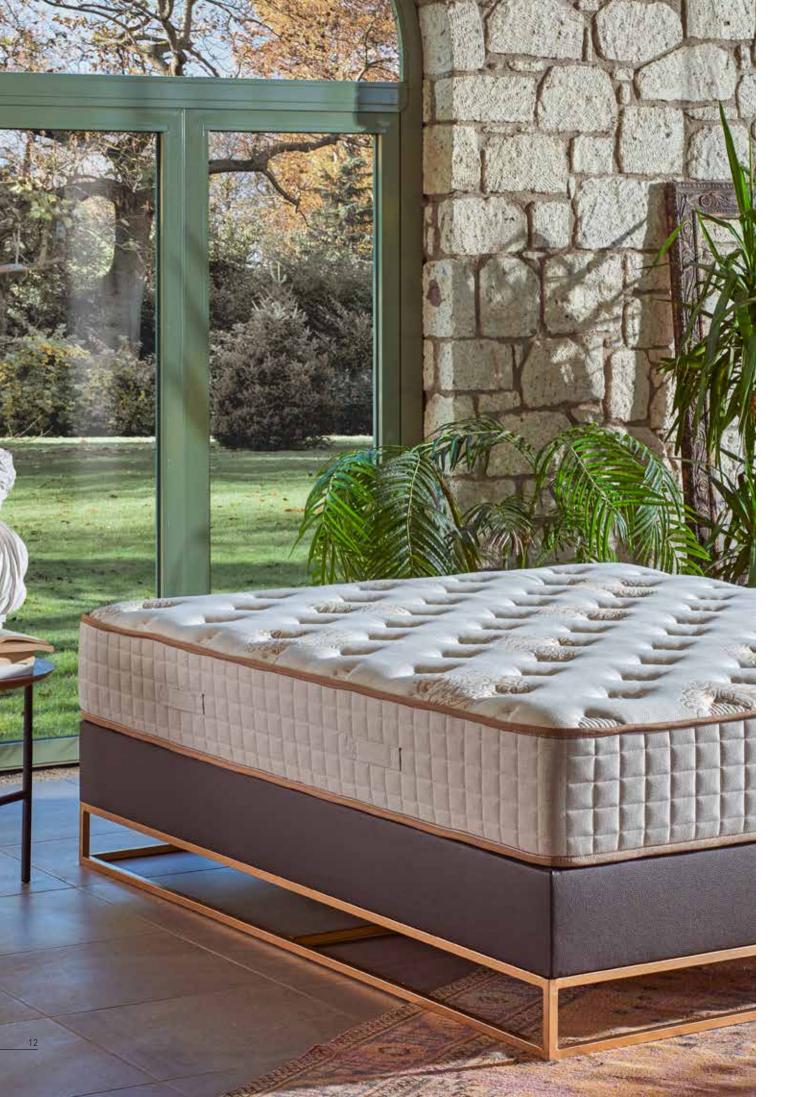

# ESPERAR

A QUALITY SLEEP WITH VISCO TECHNOLOGY

## START THE DAY REFRESHED

Esperar mattress, which has the pocket spring technology that supports the natural bend of the body and reacts the body weight instantaneously will relax your muscles during the night and let you start the day refreshed.