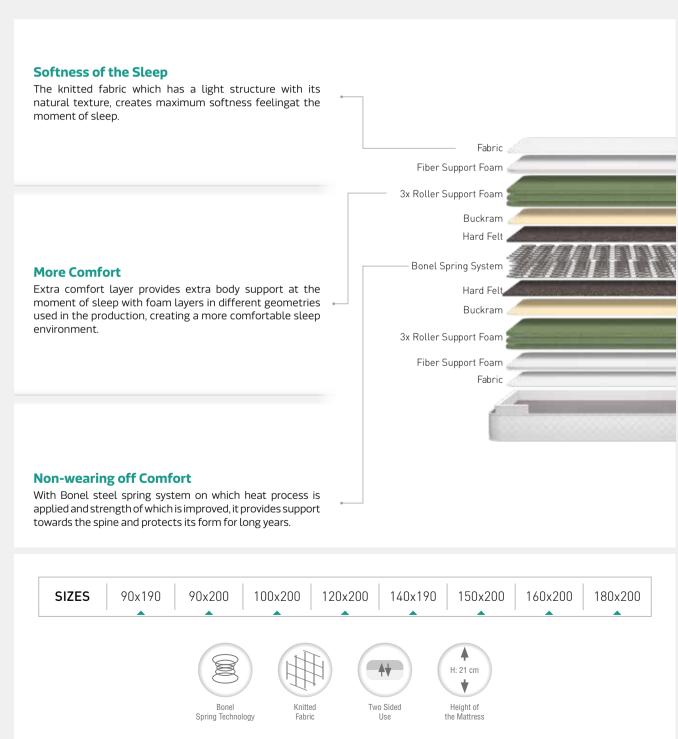

#### **Have a Healthy Sleep** Thanks to its anti-bacterial property, the Fresche Fabric Technology offers an environment-friendly solution for removing the bacteria, fungus and dust. With its special finish, the fabric does not lose its anti-bacterial properties Thin Sleep Pad for years and creates a hygienic sleep environment. Thermobond Fiber Layer Fabric Fiber Support Foam **Let Your Mattress Remain Clean** 2x Roller Support Foam Removable and washable thin pad enables you to protect your clean sleep environment for years. Buckram Comfort Foam Hard Felt Bonel Spring Syster Buckram **Unique Comfort, Unparalleled Support** Roller Support Foar The extra comfort layer increases the support provided by the steel spring system on the spine, giving the most Fiber Support Foai appropriate support to the spine. **Non-wearing off Comfort** With Bonel steel spring system on which heat process is applied and strength of which is improved, it provides support towards the spine and protects its form for long years.