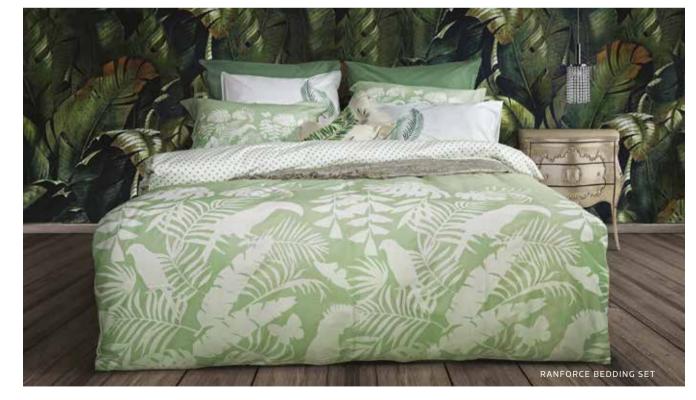

### MATILDA | DOUBLE | SINGLE

**KONFOR** MOOD

TROPIC

88 Double Bedding Set

1 Bedding 200x220 cm 240x260 cm 2 Pillowcases 50x70 + 5 cm

Single Bedding Set 1 Bedding 160x220 cm 1 Sheet 160x240 cm 1 Pillowcases 50x70 + 5 cm