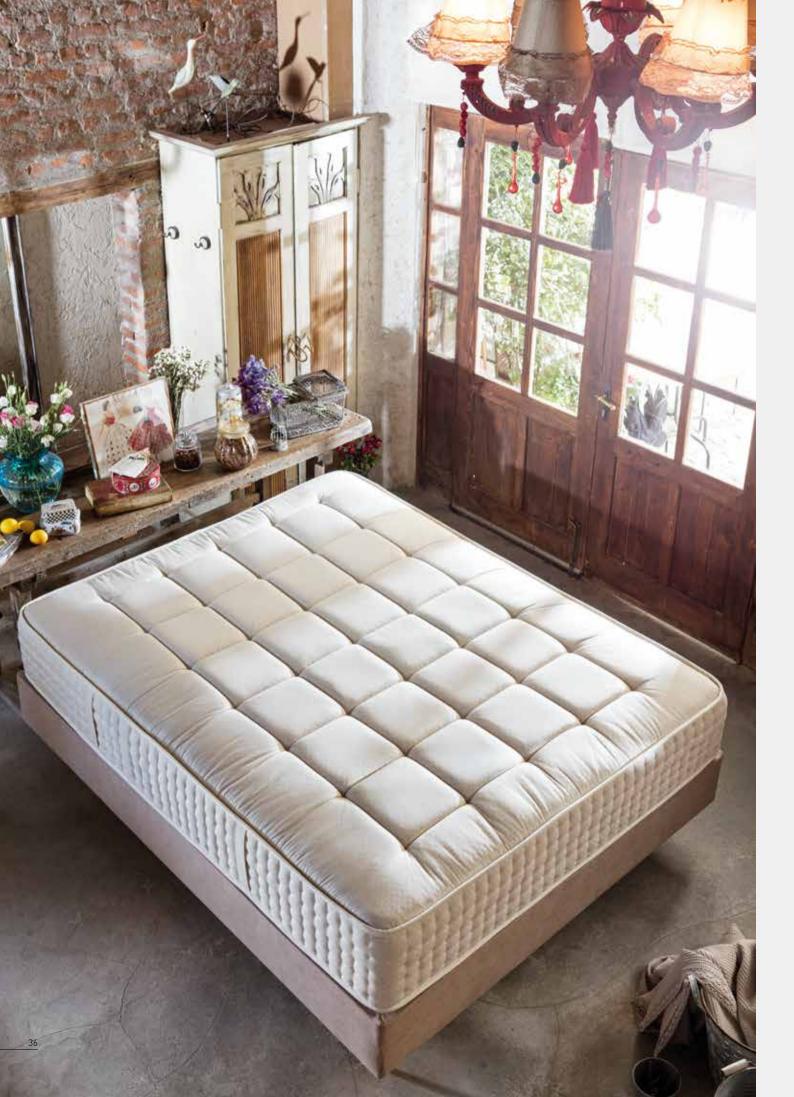

# BEXLEY

DETAILS OF MASTERY

## Konfor Bedding's Meeting with Technology

In Conventional Series Mattresses, traditional spring systems are reconstructed with the help of the latest technology. The springs have been specially reinforced to ensure an unmatched comfort over many years

Furnished with special fabrics and comfort-enhancing extra layers, Conventional Series mattress is more than being functional with its special and fine fabrics to give a very sophisticated look to your bedroom

# LAYERS OF COMFORT

Its Linen fabric with quilted and natural yarn properties is woven individually in master hands to add value to your sleep. Its three-layered Tablet springs will make sure that your spine is well supported. With its extra Pocket spring technology, Bexley improves your sleep quality and helps to minimize turning during sleep.