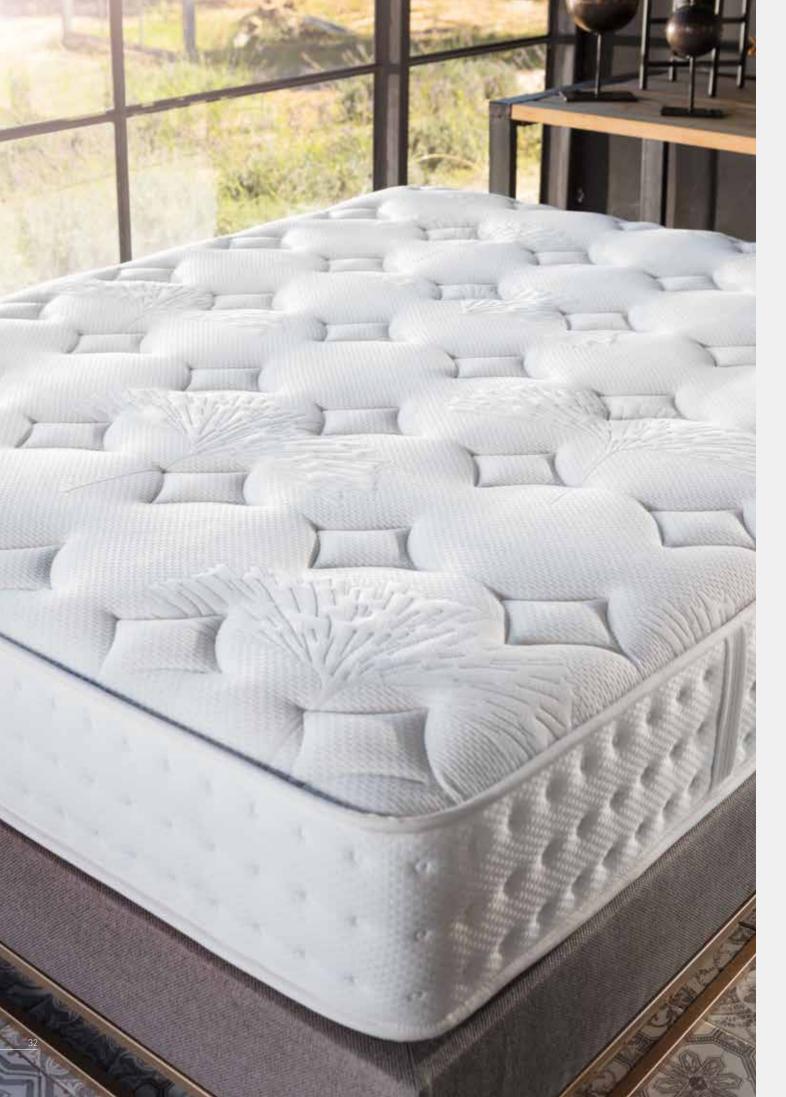

# NXTGEN VERTIELEANOR

ENJOY THE SPRINGINESS FEELING

# THE POWER of NATURE in YOUR MATTRESS

Nxtgen Vertieleanor yatak, sıradan yaylara göre %40 daha fazla yaya sahip konfor katmanıyla doğanın gücünü yatağınıza tasır.

#### VertiNova® yay sistemi ileuzun yıllar formunu kaybetmez ve doğal Coco The Elegance of Woven Fabric Thick Sleep Pad Designed specially for Vertieleanor mattress, the woven fabric will channel a sense of elegance to your bedroom with its eyecatching patterns. Thermobond Fiber Laver 2x Hyper Support Foam The Most Comfortable Stage of Sleep Removable thick sleep pad offers you an extra comfort. Buckram 2x Feather Feeling Support Foam **Sleeps in Bird Feather Slowness** Buckram Extremely light special comfort layer will boost the quality Roller Support Foa of your uninterrupted sleep. Fiber Foam Fabric The Relaxing and Stabilizing Effect of Coconut Fabric Thanks to its natural coconut skin texture, Coco Felt can Fiber Layer help to manage the humidity of your mattress and ensure Roller Support Foam that pressure is distributed across the mattress to support your body during sleep helping to ease the sense of fatigue. Buckram Comfort Foam **More Springs, Unique Comfort** Coco Fel An open spring system developed with the latest -VertiNova® Spring System technology, VertiNova® spring system is much better, compared to its rivals, at responding to a variety of body White Felt weights. As it contains 40% more spring than ordinary Special Padding spring frames VertiNova® provides excellent body support because it contains. With its edges reinforced, VertiNova® Buckram spring system provides a comfortable sleeping surface on Roller Support Foa the entire surface of the mattress, including the edges. Fiber Layer By supporting the body on more points, it provides a more comfortable sleeping surface. **Secret of a Rested Body** Active Support Technology will ensure a cooler sleep