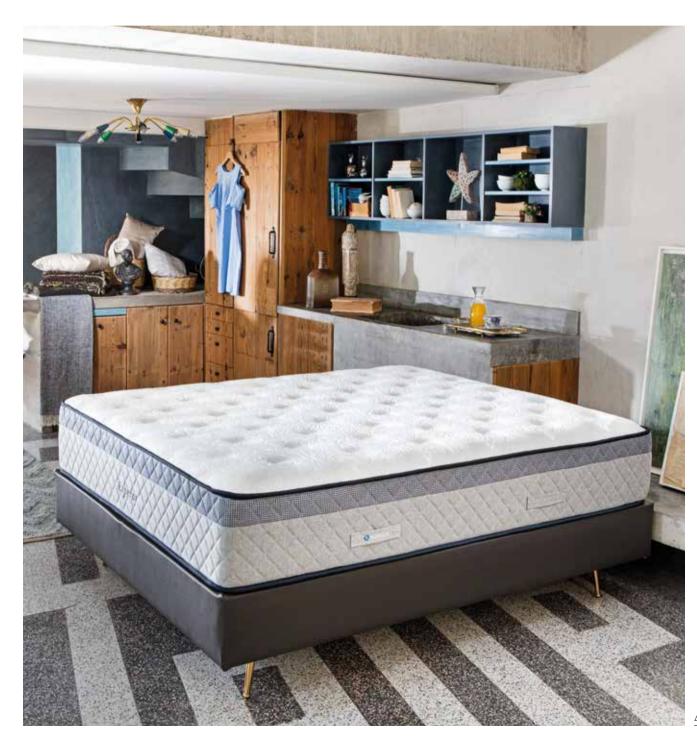

# ESPERAR

A QUALITY SLEEP WITH VISCO TECHNOLOGY

## START THE DAY REFRESHED

Esperar mattress, which has the pocket spring technology that supports the natural bend of the body and reacts the body weight instantaneously will relax your muscles during the night and let you start the day refreshed.