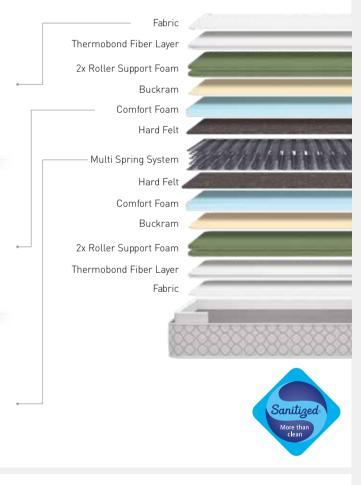

# WELLINGTON

Wellington mattress where Bonel spring system produced by applying heat process is used provides you with the same unique comfort for long years by protecting its form.

Wellington, which creates a cleaner sleep environment with a removable and washable sleep pad, with its Thermobond fiber layer, prevents formation of foul odor and moisture in the mattress.

#### **Have a Healthy Sleep** Thanks to its anti-bacterial property, the Fresche Fabric Technology offers an environment-friendly solution for removing the bacteria, fungus and dust. With its special finish, the fabric does not lose its anti-bacterial properties Thin Sleep Pad for years and creates a hygienic sleep environment. Thermobond Fiber Layer Fabric Fiber Support Foam **Let Your Mattress Remain Clean** 2x Roller Support Foam Removable and washable thin pad enables you to protect your clean sleep environment for years. Buckram Comfort Foam Hard Felt Bonel Spring Syster Buckram **Unique Comfort, Unparalleled Support** Roller Support Foar The extra comfort layer increases the support provided by the steel spring system on the spine, giving the most Fiber Support Foai appropriate support to the spine. **Non-wearing off Comfort** With Bonel steel spring system on which heat process is applied and strength of which is improved, it provides support towards the spine and protects its form for long years.