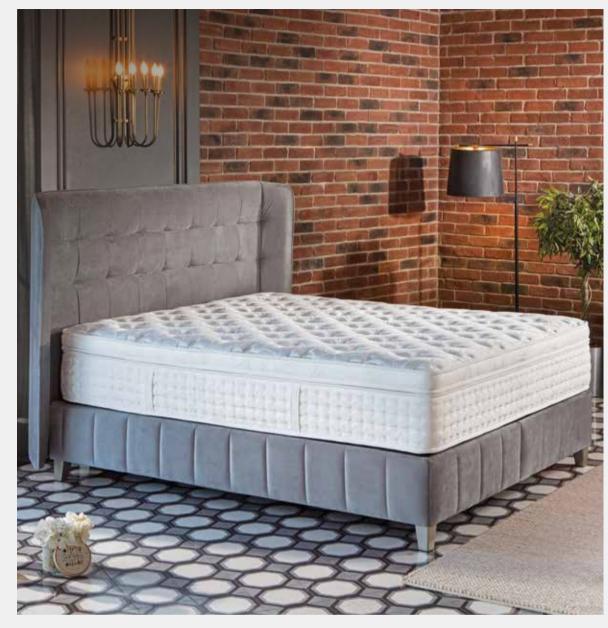

# BRENNA

Brenna headboard, which has linear details, a color of light tones and a leather appearance, will give your bedroom a brand new appearance.

| SIZES  |        |        |  |
|--------|--------|--------|--|
| 90 cm  | 100 cm | 120 cm |  |
| 150 cm | 160 cm | 180 cm |  |