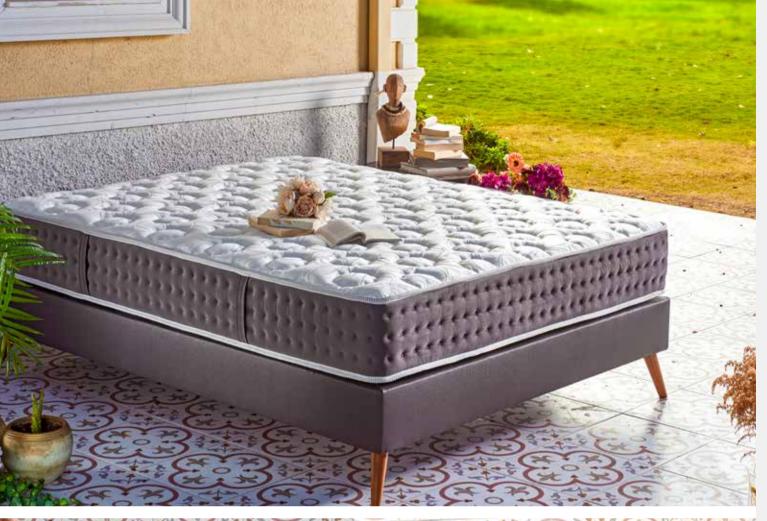

# BRECON

Brecon mattress, which applies support at varying hardness to five different regions of your body with 5 Zone Pocket spring technology lets you relax in the best manner possible by making your spine and joints comfortable. Brecon mattress, which instantaneously reacts temperature change with adaptive fabric technology, is designed to let you sleep in a drier and cooler environment.

#### **Tailor Made Sleep Climate**

Adaptive responds dynamically the temperature changes and keeps your sleep environment cool and dry at every temperature. As the temperature increases, Adaptive vaporizes more moisture and therefore provides for a cooler and drier sleeping environment, and increases the sleep quality by providing a tailor made sleeping climate.

#### **Protect Your Spine with Extra Support!**

The Hyper Comfort layer provides the body with the right support to maintain the natural curve of the spine.

#### **Support Separated to Five Areas**

5 Zone Pocket Spring Technology which provides different support to 5 different zones of the body with springs of different thickness presents optimum support to the spine. Individually packed springs operate independently to prevent spouses from disturbing each other during turns in the mattress.