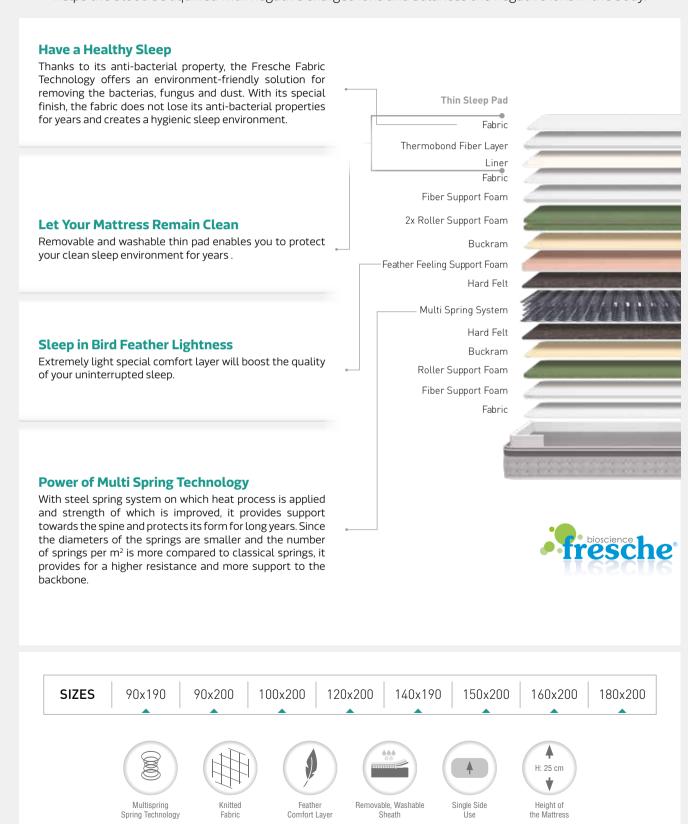

#### **Power of Multi Spring Technology**

With steel spring system on which heat process is applied and strength of which is improved, it provides support towards the spine and protects its form for long years. Since the diameters of the springs are smaller and the number of springs per m² is more compared to classical springs, it provides for a higher resistance and more support to the

# WELLINGTON

Wellington mattress where Bonel spring system produced by applying heat process is used provides you with the same unique comfort for long years by protecting its form.

Wellington, which creates a cleaner sleep environment with a removable and washable sleep pad, with its Thermobond fiber layer, prevents formation of foul odor and moisture in the mattress.

#### **Have a Healthy Sleep** Thanks to its anti-bacterial property, the Fresche Fabric Technology offers an environment-friendly solution for removing the bacteria, fungus and dust. With its special finish, the fabric does not lose its anti-bacterial properties Thin Sleep Pad for years and creates a hygienic sleep environment. Thermobond Fiber Layer Fabric Fiber Support Foam **Let Your Mattress Remain Clean** 2x Roller Support Foam Removable and washable thin pad enables you to protect your clean sleep environment for years. Buckram Comfort Foam Hard Felt Bonel Spring Syster Buckram **Unique Comfort, Unparalleled Support** Roller Support Foar The extra comfort layer increases the support provided by the steel spring system on the spine, giving the most Fiber Support Foai appropriate support to the spine. **Non-wearing off Comfort** With Bonel steel spring system on which heat process is applied and strength of which is improved, it provides support towards the spine and protects its form for long years.