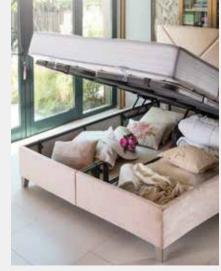

# BELVOR

Belvor bed base, which gives your bedroom an elegant appearance with soft touching fabric and color options, complements the elegance with high leg design.

The safety locks of Belvor base provides for safe use, and its wide interior space enables for extra storage area.