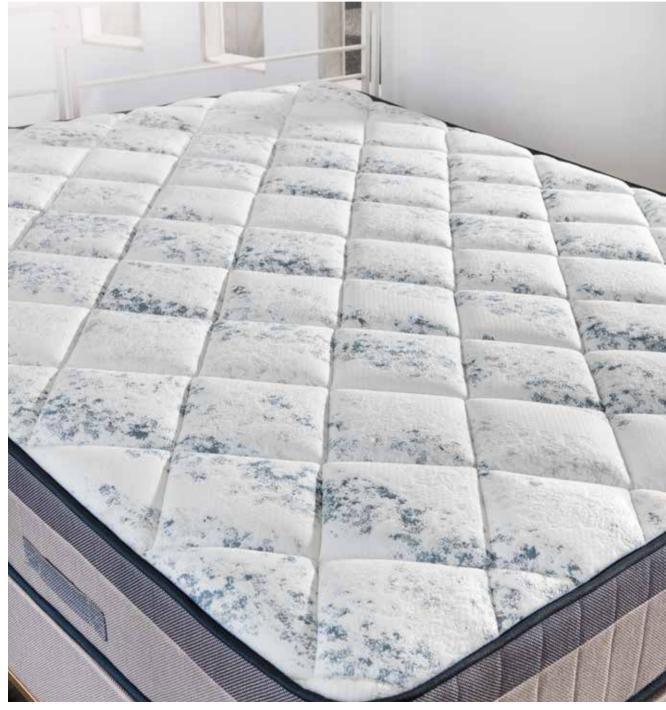

# BEAL

Beal mattress, which decreases the pressure applied to the body using Multi Spring technology and provides for the correct support, creates the comfortable environment that you need for a relaxing sleep. Beal, which is suitable for double side use in winter and summer, protects your sleep climate every season.

#### **Have a Soft Sleep**

The unique knitted fabric of Beal mattress that has special design, will help increase the comfort of your sleep with its elegant texture.

#### **Different Seasons, Different Technologies**

The cotton comfort layer, which is used on one side, helps to create a cooler sleep during the summer, while the other side with wool comfort layer provides a comfortable sleep during the winter by balancing the body temperature.