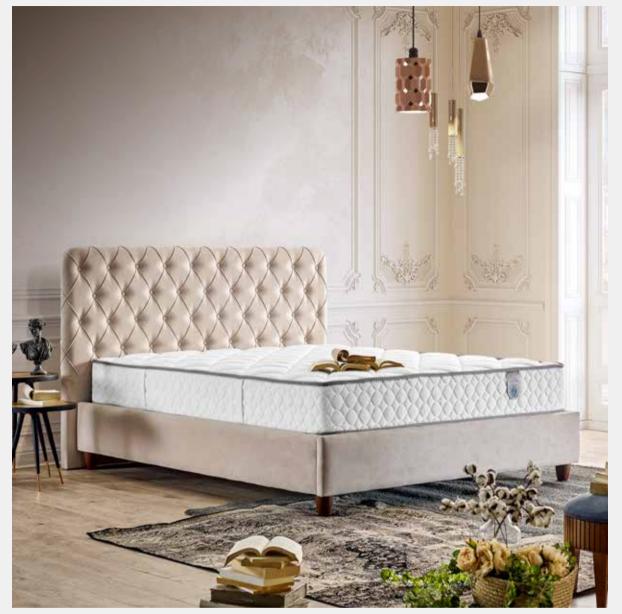

# HELSTON

A unique option for those who want to make a simple decoration in their bedrooms; Helston bed base.

With the wide interior volume of Helston bed base, your bedroom will always remain tidy.