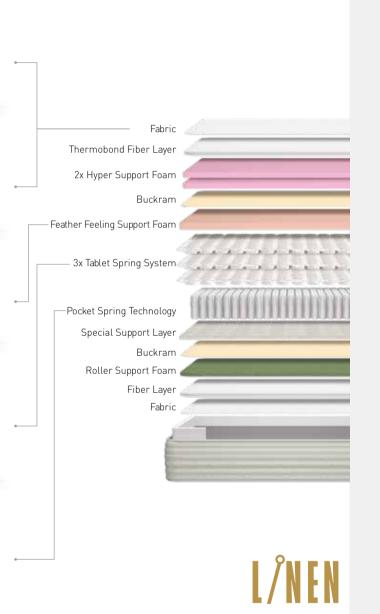

# LAYERS OF COMFORT

Its Linen fabric with quilted and natural yarn properties is woven individually in master hands to add value to your sleep. Its three-layered Tablet springs will make sure that your spine is well supported. With its extra Pocket spring technology, Bexley improves your sleep quality and helps to minimize turning during sleep.

#### **Linen Fabric Technology**

Specially produced and easily distinguishable from other materials with its quality, Linen fabric brings an outstanding combination of luxury and comfort to your mattress.

#### The Elegance of Hand-Workmanship

Bexley's finely hand-crafted quilting gives your room a stylish look while its extra comfort layers create a soft sleeping environment.

#### **Full Support Across the Body**

Thanks to its tablet spring system with 3 separate layers, air circulation is guaranteed in Bexley mattress and the elasticity of the tablet springs provides a precise support across the whole body.

#### **Unique Support, Endless Comfort**

In order to create a quality sleeping environment, the individually packed springs provide a personalized comfort for the body's ideal posture. Minimizes the inconvenience caused by spouses turning in the mattress.