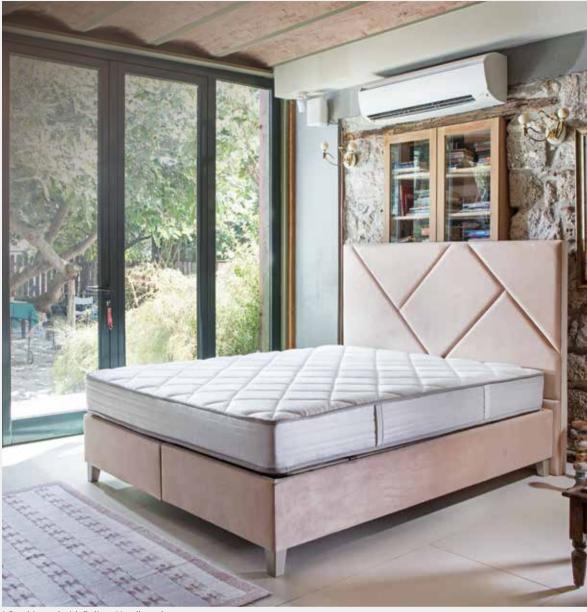

#### BED BASE

\* Combinated with Belissa Headboard

Belvor, which makes cleaning easy with high leg design, will create an extra time for you.

# BELVOR

Belvor bed base, which gives your bedroom an elegant appearance with soft touching fabric and color options, complements the elegance with high leg design.

The safety locks of Belvor base provides for safe use, and its wide interior space enables for extra storage area.