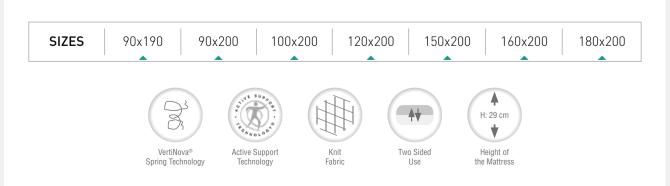

**

An open spring system developed with the latest technology, VertiNova® spring system is much better, compared to its rivals, at responding to a variety of body weights. As it contains 40% more spring than ordinary spring frames VertiNova® provides excellent body support because it contains. With its edges reinforced, VertiNova® spring system provides a comfortable sleeping surface on the entire surface of the mattress, including the edges. By supporting the body on more points, it provides a more comfortable sleeping surface.

#### **Secret of a Rested Body**

Active Support Technology will ensure a cooler sleep experience by providing a higher level of air circulation between springs of the mattress. Besides it will help to relax your muscles resulting a fresh start for the day.









# Flexible Support, Enduring Comfort

With its innovative design and unique form, the Solace ™ Pocket spring technology personalizes the sleep experience by providing full support depending on the sleeper's body weight and form. The Solace ™ springs, manufactured using the new generation technologies, will continue to support the sleeper's body effectively over the years. Each spring that is packed individually will move independently to give support precision to ensure that you are not disturbed by the movements of the person sleeping next to you. So a good night sleep is guaranteed!





Solace ™ springs act independently of each other to maintain their integrity and provide optimum comfort and support. The Solace ™ spring system provides excellent sleep conditions thanks to these un