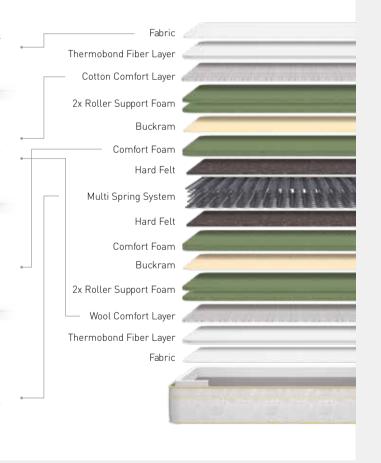

#### VertiNova® yay sistemi ileuzun yıllar formunu kaybetmez ve doğal Coco The Elegance of Woven Fabric Thick Sleep Pad Designed specially for Vertieleanor mattress, the woven fabric will channel a sense of elegance to your bedroom with its eyecatching patterns. Thermobond Fiber Laver 2x Hyper Support Foam The Most Comfortable Stage of Sleep Removable thick sleep pad offers you an extra comfort. Buckram 2x Feather Feeling Support Foam **Sleeps in Bird Feather Slowness** Buckram Extremely light special comfort layer will boost the quality Roller Support Foa of your uninterrupted sleep. Fiber Foam Fabric The Relaxing and Stabilizing Effect of Coconut Fabric Thanks to its natural coconut skin texture, Coco Felt can Fiber Layer help to manage the humidity of your mattress and ensure Roller Support Foam that pressure is distributed across the mattress to support your body during sleep helping to ease the sense of fatigue. Buckram Comfort Foam **More Springs, Unique Comfort** Coco Fel An open spring system developed with the latest -VertiNova® Spring System technology, VertiNova® spring system is much better, compared to its rivals, at responding to a variety of body White Felt weights. As it contains 40% more spring than ordinary Special Padding spring frames VertiNova® provides excellent body support because it contains. With its edges reinforced, VertiNova® Buckram spring system provides a comfortable sleeping surface on Roller Support Foa the entire surface of the mattress, including the edges. Fiber Layer By supporting the body on more points, it provides a more comfortable sleeping surface. **Secret of a Rested Body** Active Support Technology will ensure a cooler sleep

experience by providing a higher level of air circulation between springs of the mattress. Besides it will help to relax your muscles resulting a fresh start for the day.