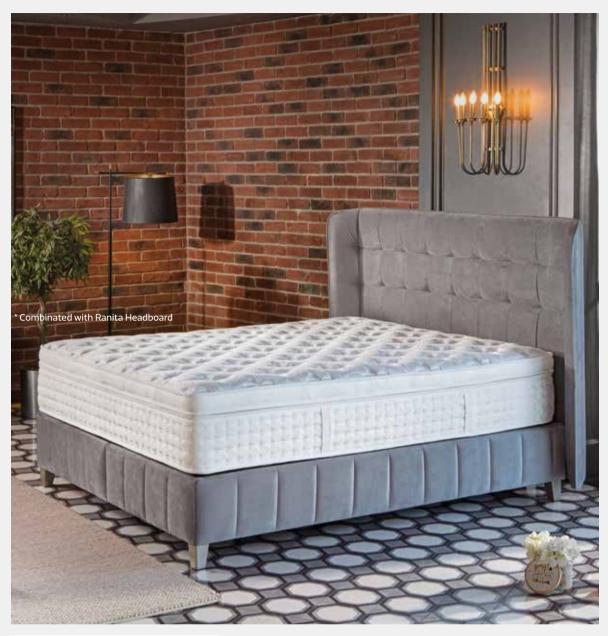

# RANITA

Ranita headboard, which has a unique design and quilt details, will change the atmosphere of your bedroom.

SIZES

| 90 cm  | 100 cm | 120 cm |
|--------|--------|--------|
| 150 cm | 160 cm | 180 cm |