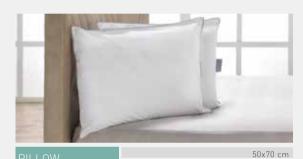

50x70 cm

100 % Cotton Fabric. Content is bead fiber, bead fibers hold each other and this gives volume to the Pillow. Supports neck. Minimizes neck pain.

| MICRO FIBER<br>YATAK ALEZİ | 90x200 cm  |
|----------------------------|------------|
|                            | 100x200 cm |
|                            | 120x200 cm |
|                            | 140x200 cm |
|                            | 160x200 cm |
|                            | 180x200 cm |