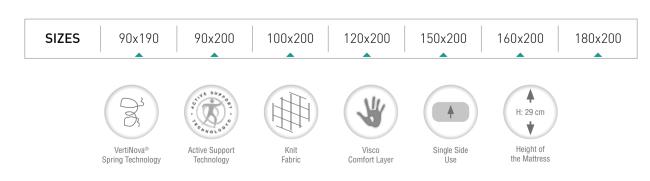

# HELSTON

Helston mattress, which provides you with the unique comfort for years thanks to Bonel spring system and double side usability, supports your spine and ensures that your body rests. Helston mattress prevents formation of stain and odor with Sanitized Fabric Technology and protects your healthy sleep environment for long years.

H: 23 cm