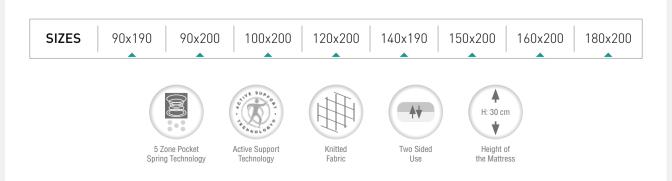

# BRECON

Brecon mattress, which applies support at varying hardness to five different regions of your body with 5 Zone Pocket spring technology lets you relax in the best manner possible by making your spine and joints comfortable. Brecon mattress, which instantaneously reacts temperature change with adaptive fabric technology, is designed to let you sleep in a drier and cooler environment.

#### **Support Separated to Five Areas**

5 Zone Pocket Spring Technology which provides different support to 5 different zones of the body with springs of different thickness presents optimum support to the spine. Individually packed springs operate independently to prevent spouses from disturbing each other during turns in the mattress.