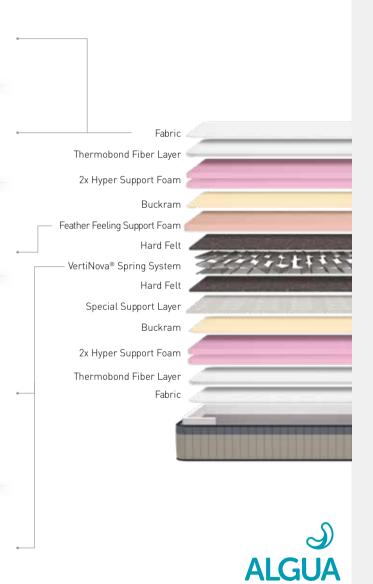

## COMFORTING SLEEP FROM THE SEAS

The fabric of the NXTGEN Vertilive produced with Algua technology brings you the natural richness of the sea weeds for a spacious sleep environment and helps you to get away from the stress of the day. Konfor Mattress exclusive VertiNova® spring system is specially designed to support your spine and offers a wider sleeping surface.

#### The Impact of the Sea on Your Sleep

Thanks to the Algua fabric technology, the microcapsules found in the natural algea extracts are opened by friction and reveal the marine vitamin molecules, creating a comfortable night's sleep.

#### **More Springs, Unique Comfort**

An open spring system developed with the latest technology, VertiNova® spring system is much better, compared to its rivals, at responding to a variety of body weights. As it contains 40% more spring than ordinary spring frames VertiNova® provides excellent body support because it contains. With its edges reinforced, VertiNova® spring system provides a comfortable sleeping surface on the entire surface of the mattress, including the edges. By supporting the body on more points, it provides a more comfortable sleeping surface.

#### **Secret of a Rested Body**

Active Support Technology will ensure a cooler sleep experience by providing a higher level of air circulation between springs of the mattress. Besides it will help to relax your muscles resulting a fresh start for the day.