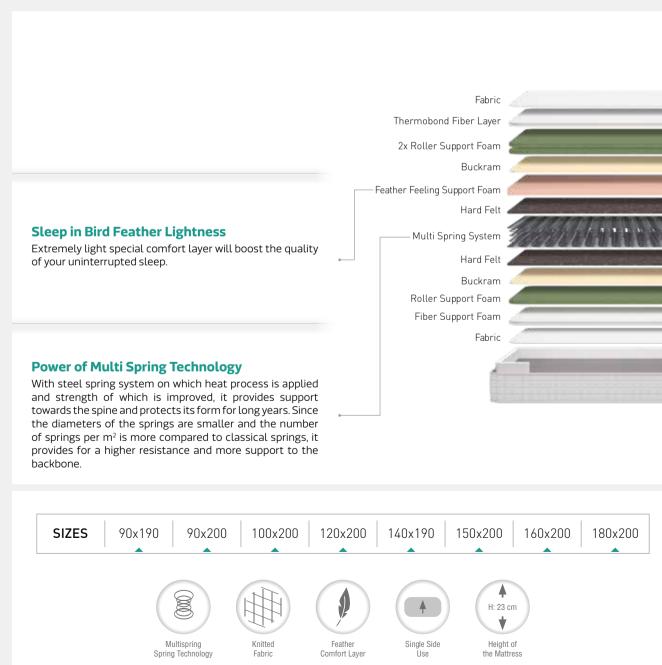

#### **Sleeps in Bird Feather Slowness**

Extremely light special comfort layer will boost the quality of your uninterrupted sleep.

#### **Power of Multi Spring Technology**

With steel spring system on which heat process is applied and strength of which is improved, it provides support towards the spine and protects its form for long years. Since the diameters of the springs are smaller and the number of springs per m² is more compared to classical springs, it provides for a higher resistance and more support to the