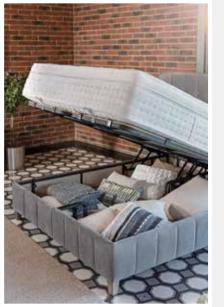

# HELSTON

A unique option for those who want to make a simple decoration in their bedrooms; Helston bed base.

With the wide interior volume of Helston bed base, your bedroom will always remain tidy.

# BELVOR

Belvor bed base, which gives your bedroom an elegant appearance with soft touching fabric and color options, complements the elegance with high leg design.

The safety locks of Belvor base provides for safe use, and its wide interior space enables for extra storage area.

# ESPERAR

Esperar base, which creates freshness for your bedroom with its light color, will attract all attentions with its simple design.

The high-leg design of Esperar base, which prevents your mattress from skidding with its pool base design, will facilitate cleaning.

### BED BASE

There is a place for every item with the wide storage area provided by Neuvi base.

# SCOTT

Scott bed base, which makes cleaning easy with its high leg design, provides for safe use possibility for long years with its strong buffer system and safety locks. With its large interior volume, Scott base will be your biggest helper for a tidy bedroom. Scott bed base, which has chick quilted details, will create a brand new atmosphere for your bedroom.

#### BED BASE

Safety locks ensures safe use, The large internal volume provides extra storage

space for your belongings.

Pegal facilitates cleaning with its high foot design and saves you extra time.

# TITUS

Safety locks ensures safe use, The large internal volume provides extra storage space for your belongings.

Titus facilitates cleaning with its high foot design and saves you extra time.