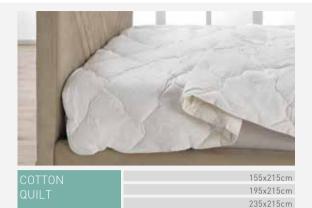

- 70 % Cotton, 30 % Micro Fiber filling.
- 100 % with cotton fabric.
- Natural and Healty.
- Breathable and dry
- Regulates body heat balance.
- Maintains skin moisture balance. • Helps increase sleep comfort.

|       | -         |
|-------|-----------|
|       |           |
| WOOL  | 155x215cm |
| QUILT | 195x215cm |
| QUILI | 235x215cm |
|       |           |

- Indispensable in 4 seasons, pure, natural, British wool comfort!
- % 50 Wool % 50 Fiber.
- . 100 % with cotton fabric
- Is a naturally breathable filling material. this makes it a very effective heat
- regulator and makes it resistant to moisture.

   Makes it resistant to hot and cold.
- Woolbent certified.
- Suitable for four season use.
- Provides heat and cold insulation. • Regulates ambient humidity..
- Provides uninterrupted sleep comfort.
- Reduces static.
- Durable and long lasting.