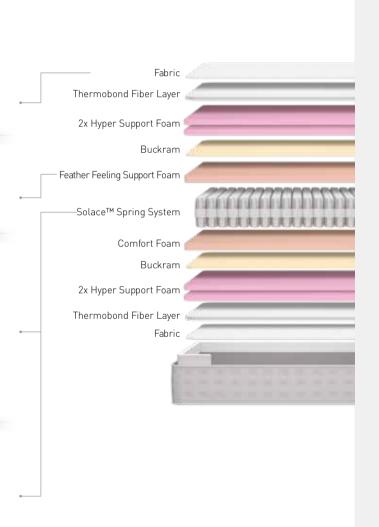

#### VertiNova® yay sistemi ileuzun yıllar formunu kaybetmez ve doğal Coco The Elegance of Woven Fabric Thick Sleep Pad Designed specially for Vertieleanor mattress, the woven fabric will channel a sense of elegance to your bedroom with its eyecatching patterns. Thermobond Fiber Laver 2x Hyper Support Foam The Most Comfortable Stage of Sleep Removable thick sleep pad offers you an extra comfort. Buckram 2x Feather Feeling Support Foam **Sleeps in Bird Feather Slowness** Buckram Extremely light special comfort layer will boost the quality Roller Support Foa of your uninterrupted sleep. Fiber Foam Fabric The Relaxing and Stabilizing Effect of Coconut Fabric Thanks to its natural coconut skin texture, Coco Felt can Fiber Layer help to manage the humidity of your mattress and ensure Roller Support Foam that pressure is distributed across the mattress to support your body during sleep helping to ease the sense of fatigue. Buckram Comfort Foam **More Springs, Unique Comfort** Coco Fel An open spring system developed with the latest -VertiNova® Spring System technology, VertiNova® spring system is much better, compared to its rivals, at responding to a variety of body White Felt weights. As it contains 40% more spring than ordinary Special Padding spring frames VertiNova® provides excellent body support because it contains. With its edges reinforced, VertiNova® Buckram spring system provides a comfortable sleeping surface on Roller Support Foa the entire surface of the mattress, including the edges. Fiber Layer By supporting the body on more points, it provides a more comfortable sleeping surface. **Secret of a Rested Body** Active Support Technology will ensure a cooler sleep

experience by providing a higher level of air circulation between springs of the mattress. Besides it will help to relax your muscles resulting a fresh start for the day.