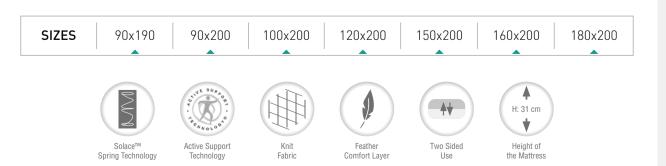

ture Solace™ spring system will offer a variety of support for different types of bodies by providing an increased support that softly meets the body to ensure a unique sleep experience for each sleeper. As a product of heat treatment, the system enjoys a high level of endurance over many years. Each spring that is packed individually will move independently to make sure that they behave in such a way that is not affected from each other. This will mean that you are not disturbed by the movements of the person sleeping next to you.

#### **Secret of a Rested Body**

Active Support Technology will ensure a cooler sleep experience by providing a higher level of air circulation between springs of the mattress. Besides it will help to relax your muscles resulting a fresh start for the day.





# BEXLEY

DETAILS OF MASTERY



## Konfor Bedding's Meeting with Technology

In Conventional Series Mattresses, traditional spring systems are reconstructed with the help of the latest technology. The springs have been specially reinforced to ensure an unmatched comfort over many years

Furnished with special fabrics and comfort-enhancing extra layers, Conventional Series mattress is more than being functional with its special and fine fabrics to give a very sophisticated look to your bedroom







# LAYERS OF COMFORT

Its Linen fabric with quilted and natural yarn properties is woven individually in master hands to add value to your sleep. Its three-layered Tablet springs will make sure that your spine is well supported. With its extra Pocket spring technology, Bexley improves your sle