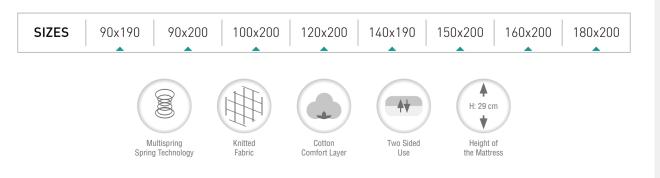

# HELSTON

Helston mattress, which provides you with the unique comfort for years thanks to Bonel spring system and double side usability, supports your spine and ensures that your body rests. Helston mattress prevents formation of stain and odor with Sanitized Fabric Technology and protects your healthy sleep environment for long years.