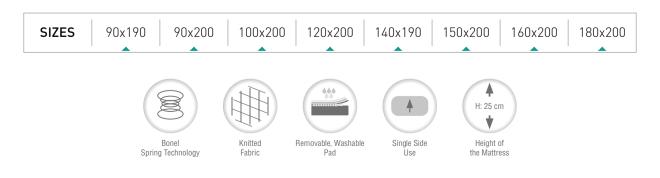

# HELSTON

Helston mattress, which provides you with the unique comfort for years thanks to Bonel spring system and double side usability, supports your spine and ensures that your body rests. Helston mattress prevents formation of stain and odor with Sanitized Fabric Technology and protects your healthy sleep environment for long years.

H: 23 cm