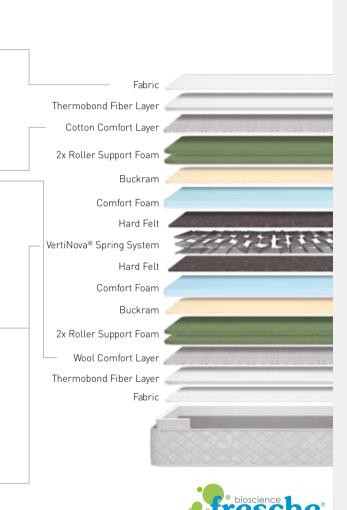

# THE POWER of NATURE in YOUR MATTRESS

Nxtgen Vertieleanor yatak, sıradan yaylara göre %40 daha fazla yaya sahip konfor katmanıyla doğanın gücünü yatağınıza tasır.

#### VertiNova® yay sistemi ileuzun yıllar formunu kaybetmez ve doğal Coco The Elegance of Woven Fabric Thick Sleep Pad Designed specially for Vertieleanor mattress, the woven fabric will channel a sense of elegance to your bedroom with its eyecatching patterns. Thermobond Fiber Laver 2x Hyper Support Foam The Most Comfortable Stage of Sleep Removable thick sleep pad offers you an extra comfort. Buckram 2x Feather Feeling Support Foam **Sleeps in Bird Feather Slowness** Buckram Extremely light special comfort layer will boost the quality Roller Support Foa of your uninterrupted sleep. Fiber Foam Fabric The Relaxing and Stabilizing Effect of Coconut Fabric Thanks to its natural coconut skin texture, Coco Felt can Fiber Layer help to manage the humidity of your mattress and ensure Roller Support Foam that pressure is distributed across the mattress to support your body during sleep helping to ease the sense of fatigue. Buckram Comfort Foam **More Springs, Unique Comfort** Coco Fel An open spring system developed with the latest -VertiNova® Spring System technology, VertiNova® spring system is much better, compared to its rivals, at responding to a variety of body White Felt weights. As it contains 40% more spring than ordinary Special Padding spring frames VertiNova® provides excellent body support because it contains. With its edges reinforced, VertiNova® Buckram spring system provides a comfortable sleeping surface on Roller Support Foa the entire surface of the mattress, including the edges. Fiber Layer By supporting the body on more points, it provides a more comfortable sleeping surface. **Secret of a Rested Body** Active Support Technology will ensure a cooler sleep

experience by providing a higher level of air circulation between springs of the mattress. Besides it will help to relax your muscles resulting a fresh start for the day.