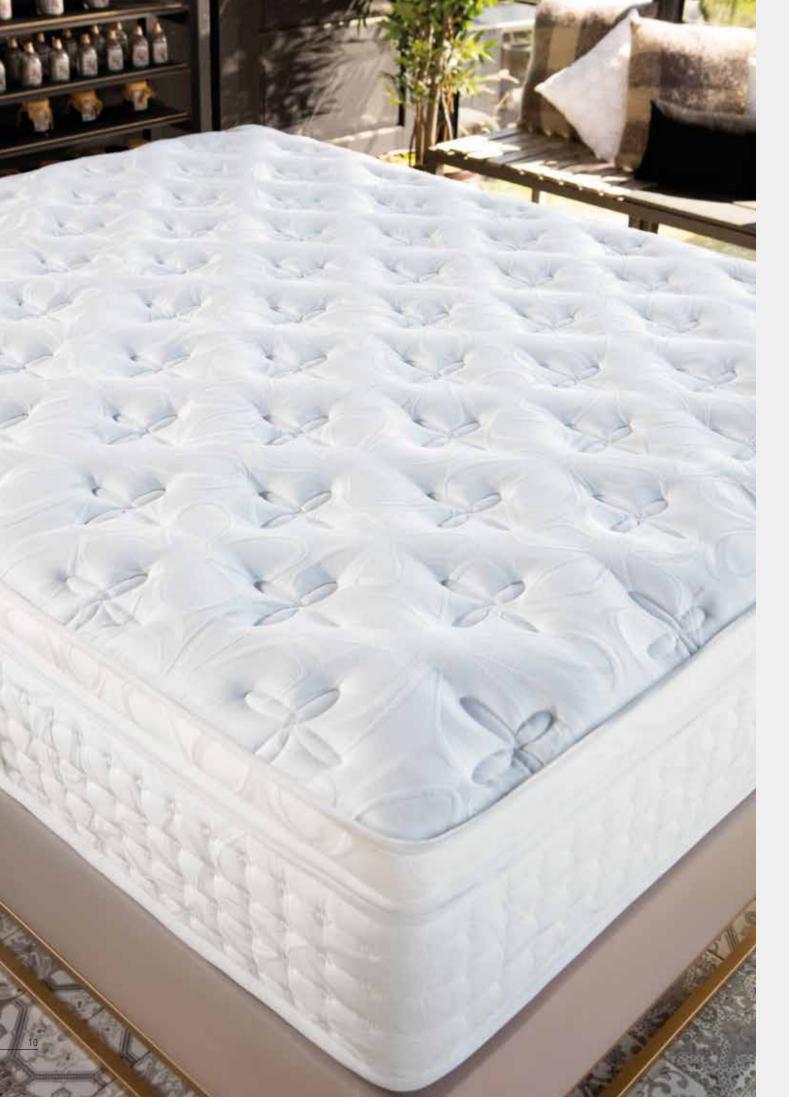

# NXTGEN VERTIELEANOR

ENJOY THE SPRINGINESS FEELING

# THE POWER of NATURE in YOUR MATTRESS

Nxtgen Vertieleanor yatak, sıradan yaylara göre %40 daha fazla yaya sahip konfor katmanıyla doğanın gücünü yatağınıza tasır.

#### VertiNova® yay sistemi ileuzun yıllar formunu kaybetmez ve doğal Coco The Elegance of Woven Fabric Thick Sleep Pad Designed specially for Vertieleanor mattress, the woven fabric will channel a sense of elegance to your bedroom with its eyecatching patterns. Thermobond Fiber Laver 2x Hyper Support Foam The Most Comfortable Stage of Sleep Removable thick sleep pad offers you an extra comfort. Buckram 2x Feather Feeling Support Foam **Sleeps in Bird Feather Slowness** Buckram Extremely light special comfort layer will boost the quality Roller Support Foa of your uninterrupted sleep. Fiber Foam Fabric The Relaxing and Stabilizing Effect of Coconut Fabric Thanks to its natural coconut skin texture, Coco Felt can Fiber Layer help to manage the humidity of your mattress and ensure Roller Support Foam that pressure is distributed across the mattress to support your body during sleep helping to ease the sense of fatigue. Buckram Comfort Foam **More Springs, Unique Comfort** Coco Fel An open spring system developed with the latest -VertiNova® Spring System technology, VertiNova® spring system is much better, compared to its rivals, at responding to a variety of body White Felt weights. As it contains 40% more spring than ordinary Special Padding spring frames VertiNova® provides excellent body support because it contains. With its edges reinforced, VertiNova® Buckram spring system provides a comfortable sleeping surface on Roller Support Foa the entire surface of the mattress, including the edges. Fiber Layer By supporting the body on more points, it provides a more comfortable sleeping surface. **Secret of a Rested Body** Active Support Technology will ensure a cooler sleep

experience by providing a higher level of air circulation between springs of the mattress. Besides it will help to relax your muscles resulting a fresh start for the day.