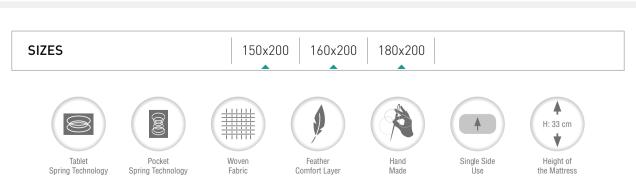

# LAYERS OF COMFORT

Its Linen fabric with quilted and natural yarn properties is woven individually in master hands to add value to your sleep. Its three-layered Tablet springs will make sure that your spine is well supported. With its extra Pocket spring technology, Bexley improves your sleep quality and helps to minimize turning during sleep.

#### **Full Support Across the Body**

Thanks to its tablet spring system with 3 separate layers, air circulation is guaranteed in Bexley mattress and the elasticity of the tablet springs provides a precise support across the whole body.

#### **Unique Support, Endless Comfort**

In order to create a quality sleeping environment, the individually packed springs provide a personalized comfort for the body's ideal posture. Minimizes the inconvenience caused by spouses turning in the mattress.