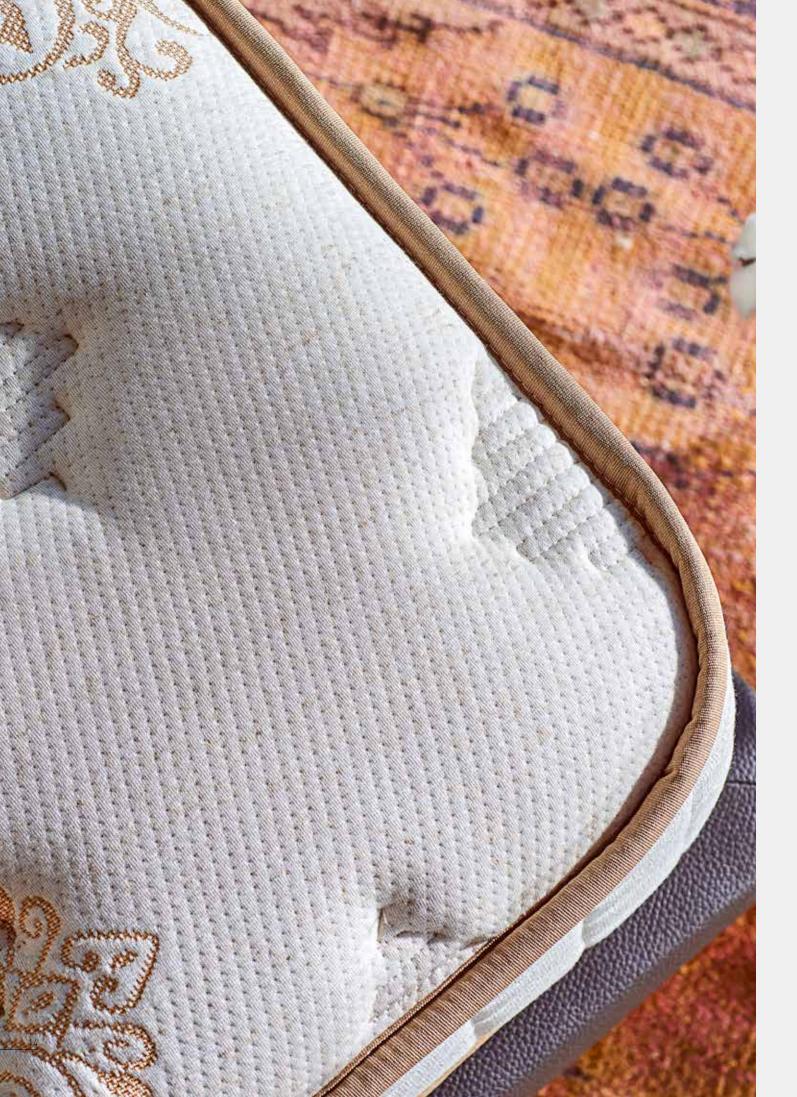

# NXTGEN VERTIELEANOR

ENJOY THE SPRINGINESS FEELING

# THE POWER of NATURE in YOUR MATTRESS

Nxtgen Vertieleanor yatak, sıradan yaylara göre %40 daha fazla yaya sahip konfor katmanıyla doğanın gücünü yatağınıza tasır.

#### VertiNova® yay sistemi ileuzun yıllar formunu kaybetmez ve doğal Coco The Elegance of Woven Fabric Thick Sleep Pad Designed specially for Vertieleanor mattress, the woven fabric will channel a sense of elegance to your bedroom with its eyecatching patterns. Thermobond Fiber Laver 2x Hyper Support Foam The Most Comfortable Stage of Sleep Removable thick sleep pad offers you an extra comfort. Buckram 2x Feather Feeling Support Foam **Sleeps in Bird Feather Slowness** Buckram Extremely light special comfort layer will boost the quality Roller Support Foa of your uninterrupted sleep. Fiber Foam Fabric The Relaxing and Stabilizing Effect of Coconut Fabric Thanks to its natural coconut skin texture, Coco Felt can Fiber Layer help to manage the humidity of your mattress and ensure Roller Support Foam that pressure is distributed across the mattress to support your body during sleep helping to ease the sense of fatigue. Buckram Comfort Foam **More Springs, Unique Comfort** Coco Fel An open spring system developed with the latest -VertiNova® Spring System technology, VertiNova® spring system is much better, compared to its rivals, at responding to a variety of body White Felt weights. As it contains 40% more spring than ordinary Special Padding spring frames VertiNova® provides excellent body support because it contains. With its edges reinforced, VertiNova® Buckram spring system provides a comfortable sleeping surface on Roller Support Foa the entire surface of the mattress, including the edges. Fiber Layer By supporting the body on more points, it provides a more comfortable sleeping surface. **Secret of a Rested Body** Active Support Technology will ensure a cooler sleep