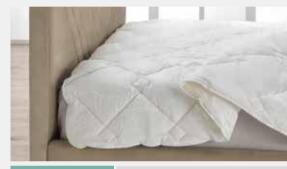

# QUILT - PILLOW - PROTECTOR

195x215cm 235x215cm

- 100 % with Micro fiber fabric.
- Soft, light and comfortable.
- Easy wash & Dry.
- Minimizes heat loss due to insulation.
- Provides the warm sleeping environment needed especially in winter.

- 70 % Cotton, 30 % Micro Fiber filling.
- 100 % with cotton fabric.
- Natural and Healty.
- Breathable and dry
- Regulates body heat balance.
- Maintains skin moisture balance. • Helps increase sleep comfort.