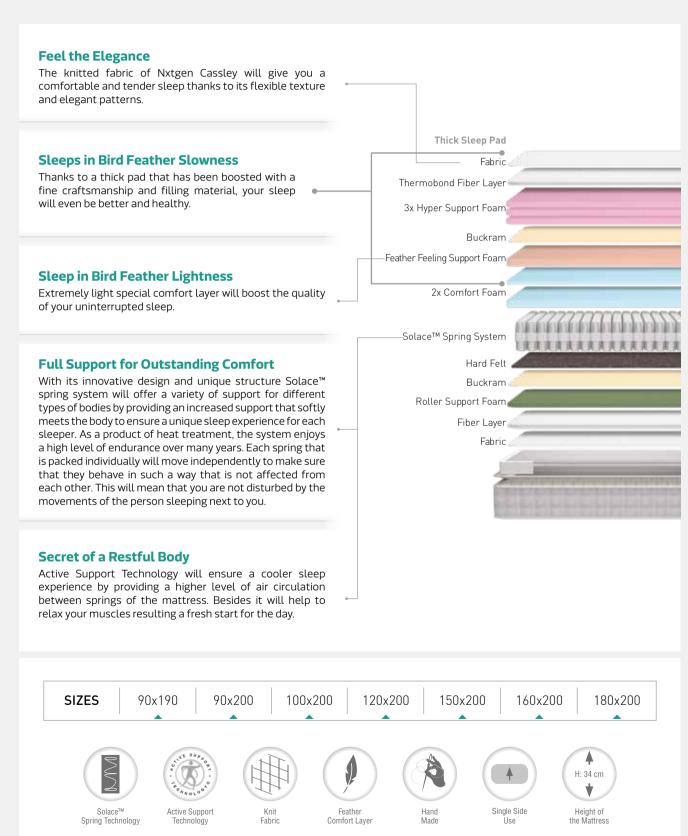

# NXTGEN CASSLEY

MEET the PERFECT SLEEP with SPECIAL SPRINGS

## A SLEEP JUST FOR YOU

With its excellent hand crafted sleep pad and layer of feather comfort, "NXTGEN Cassley" will make sure that you really feel special after a sound night sleep to start the day in a rather upbeat mood. Thanks to Solace™ spring system where each spring is packed individually to enable independent movement you will enjoy a customized sleep, so to speak, and your spine will be supported in a natural fashion.

#### **Full Support for Outstanding Comfort**

With its innovative design and unique structure Solace™ spring system will offer a variety of support for different types of bodies by providing an increased support that softly meets the body to ensure a unique sleep experience for each sleeper. As a product of heat treatment, the system enjoys a high level of endurance over many years. Each spring that is packed individually will move independently to make sure that they behave in such a way that is not affected from each other. This will mean that you are not disturbed by the movements of the person sleeping next to you.

#### **Secret of a Rested Body**

Active Support Technology will ensure a cooler sleep experience by providing a higher level of air circulation between springs of the mattress. Besides it will help to relax your muscles resulting a fresh start for the day.