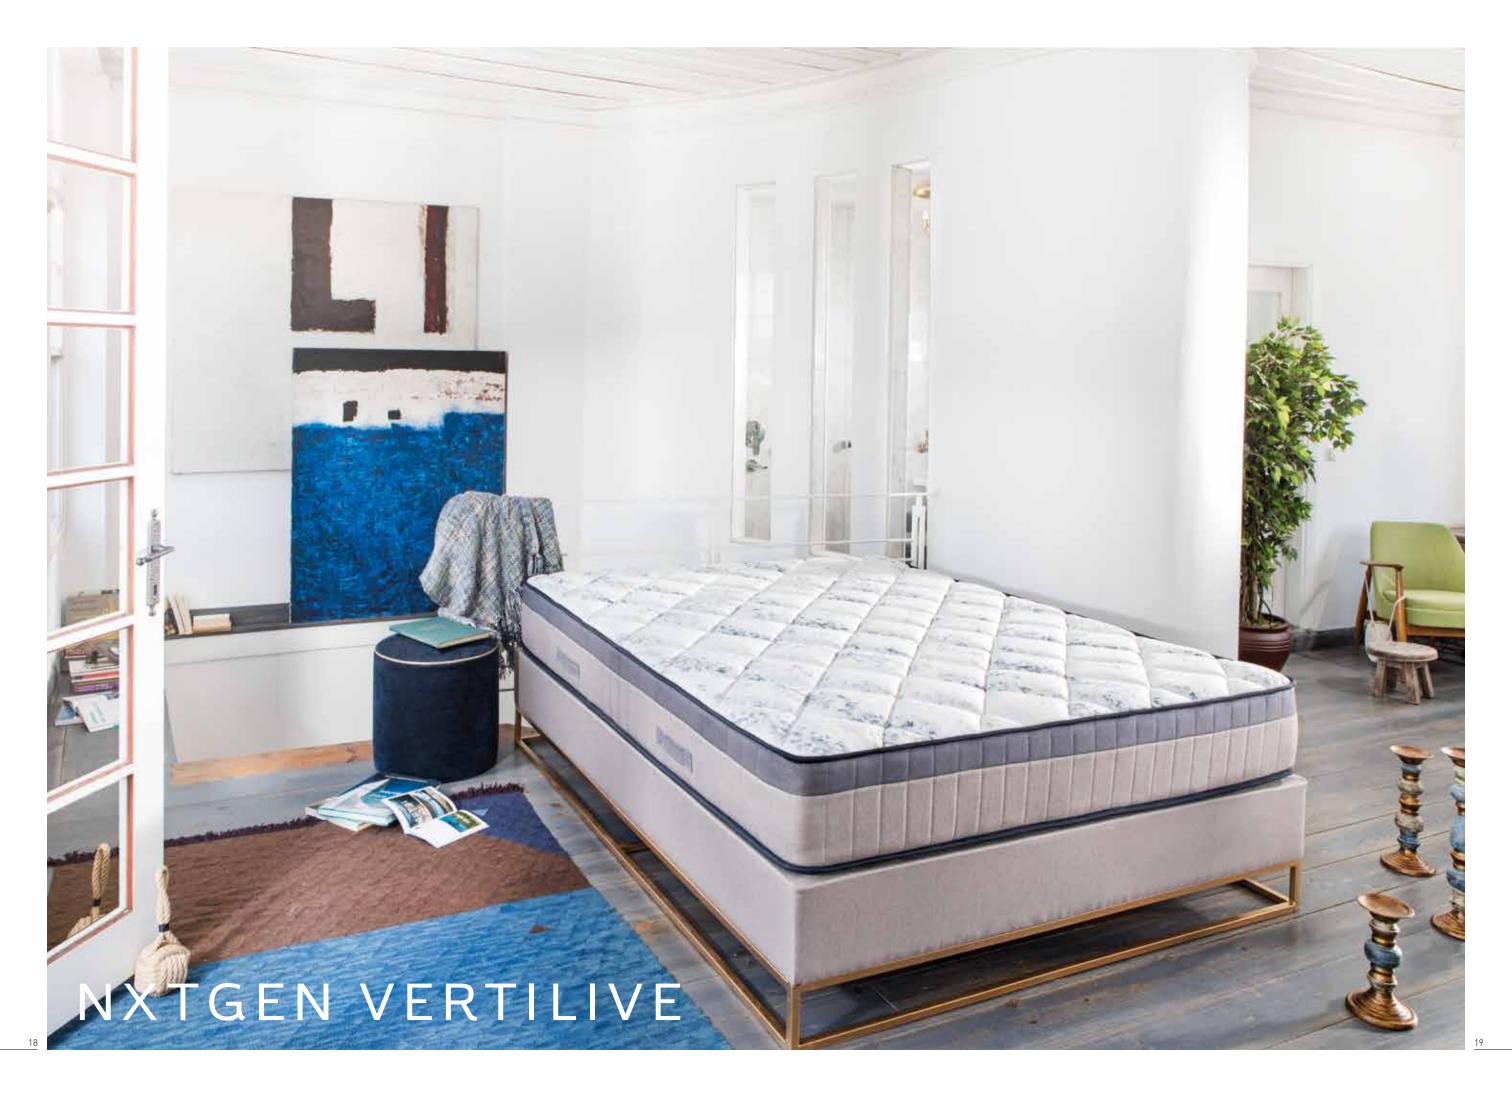

# NXTGEN VERTILIVE

ENRICH YOUR BEAUTY SLEEP WITH THE POWER OF SEAS

## COMFORTING SLEEP FROM THE SEAS

The fabric of the NXTGEN Vertilive produced with Algua technology brings you the natural richness of the sea weeds for a spacious sleep environment and helps you to get away from the stress of the day. Konfor Mattress exclusive VertiNova® spring system is specially designed to support your spine and offers a wider sleeping surface.