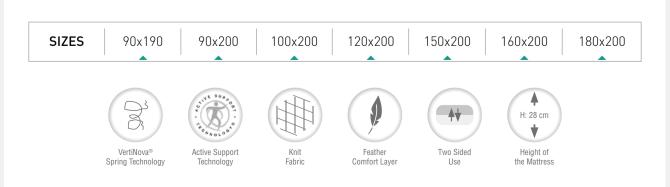

rt**

An open spring system developed with the latest technology, VertiNova® spring system is much better, compared to its rivals, at responding to a variety of body weights. As it contains 40% more spring than ordinary spring frames VertiNova® provides excellent body support because it contains. With its edges reinforced, VertiNova® spring system provides a comfortable sleeping surface on the entire surface of the mattress, including the edges. By supporting the body on more points, it provides a more comfortable sleeping surface.

#### **Secret of a Rested Body**

Active Support Technology will ensure a cooler sleep experience by providing a higher level of air circulation between springs of the mattress. Besides it will help to relax your muscles resulting a fresh start for the day.







With its edges reinforced, VertiNova® spring system provides a comfortable sleeping surface on the entire surface of the mattress, including the edges. By supporting the body

on more points, it provides a more comfortable sleeping surface.



Ordinary lose their durability over time, and this causes a collapse in the central parts of the mattress.

The VertiNova® spring system with 40% more springs than the ordinary springs has a maximum durability on the edges of the mattress helping to prevent collapsing. The springs with maximum power, even at the edges, provide a larger sleeping surface.

Thanks to its special, effective and visually distinctive patented design, VertiNova® allows for a much faster and more effective response to body movements than other spring systems. The VertiNo