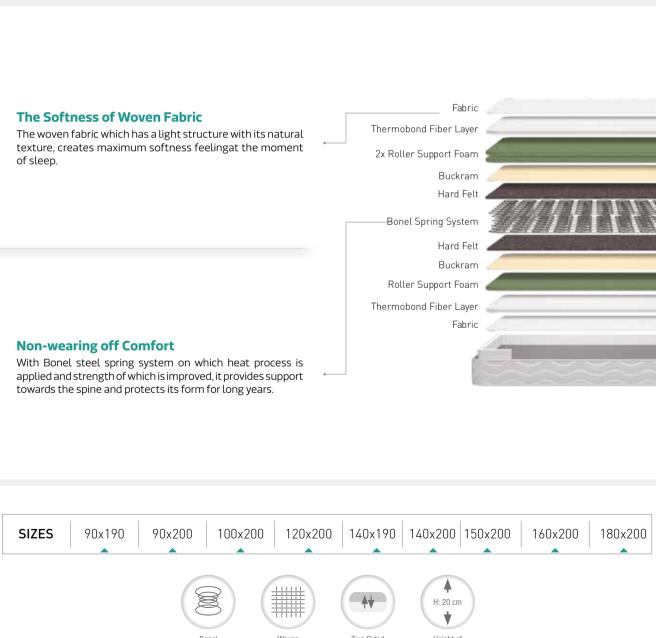

# WELLINGTON

Wellington mattress where Bonel spring system produced by applying heat process is used provides you with the same unique comfort for long years by protecting its form.

Wellington, which creates a cleaner sleep environment with a removable and washable sleep pad, with its Thermobond fiber layer, prevents formation of foul odor and moisture in the mattress.

#### **Have a Healthy Sleep** Thanks to its anti-bacterial property, the Fresche Fabric Technology offers an environment-friendly solution for removing the bacteria, fungus and dust. With its special finish, the fabric does not lose its anti-bacterial properties Thin Sleep Pad for years and creates a hygienic sleep environment. Thermobond Fiber Layer Fabric Fiber Support Foam **Let Your Mattress Remain Clean** 2x Roller Support Foam Removable and washable thin pad enables you to protect your clean sleep environment for years. Buckram Comfort Foam Hard Felt Bonel Spring Syster Buckram **Unique Comfort, Unparalleled Support** Roller Support Foar The extra comfort layer increases the support provided by the steel spring system on the spine, giving the most Fiber Support Foai appropriate support to the spine. **Non-wearing off Comfort** With Bonel steel spring system on which heat process is applied and strength of which is improved, it provides support towards the spine and protects its form for long years.