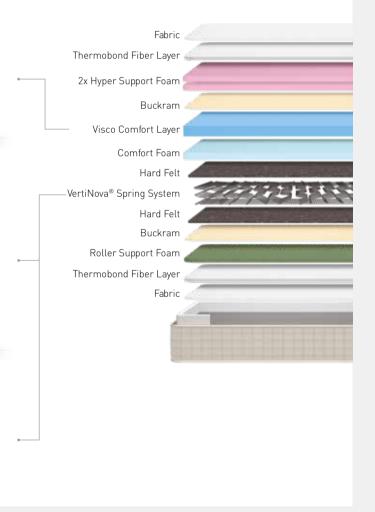

# WELLINGTON

Wellington mattress where Bonel spring system produced by applying heat process is used provides you with the same unique comfort for long years by protecting its form.

Wellington, which creates a cleaner sleep environment with a removable and washable sleep pad, with its Thermobond fiber layer, prevents formation of foul odor and moisture in the mattress.

#### **Have a Healthy Sleep** Thanks to its anti-bacterial property, the Fresche Fabric Technology offers an environment-friendly solution for removing the bacteria, fungus and dust. With its special finish, the fabric does not lose its anti-bacterial properties Thin Sleep Pad for years and creates a hygienic sleep environment. Thermobond Fiber Layer Fabric Fiber Support Foam **Let Your Mattress Remain Clean** 2x Roller Support Foam Removable and washable thin pad enables you to protect your clean sleep environment for years. Buckram Comfort Foam Hard Felt Bonel Spring Syster Buckram **Unique Comfort, Unparalleled Support** Roller Support Foar The extra comfort layer increases the support provided by the steel spring system on the spine, giving the most Fiber Support Foai appropriate support to the spine. **Non-wearing off Comfort** With Bonel steel spring system on which heat process is applied and strength of which is improved, it provides support towards the spine and protects its form for long years.