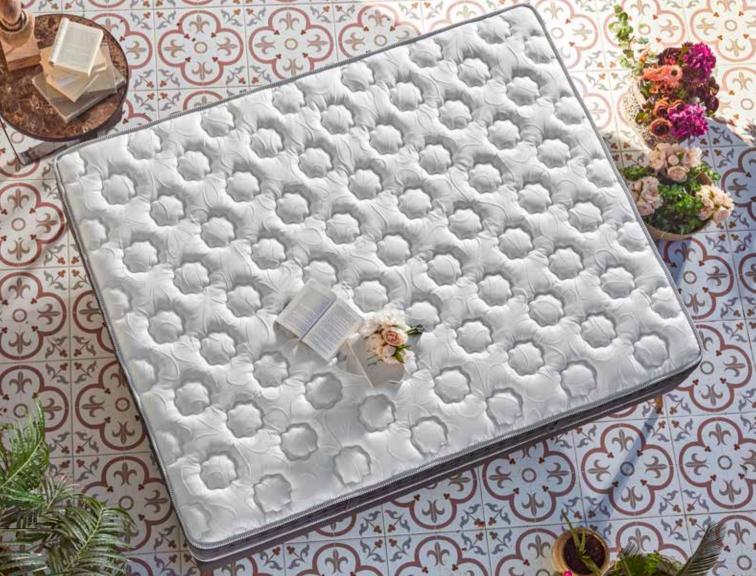

gance of Hand-Workmanship

Bexley's finely hand-crafted quilting gives your room a stylish look while its extra comfort layers create a soft sleeping environment.

#### **Sleep in Bird Feather Lightness**

Extremely light special comfort layer will boost the quality of your uninterrupted sleep.

#### **Full Support Across the Body**

Thanks to its tablet spring system with 3 separate layers, air circulation is guaranteed in Bexley mattress and the elasticity of the tablet springs provides a precise support across the whole body.

#### **Unique Support, Endless Comfort**

In order to create a quality sleeping environment, the individually packed springs provide a personalized comfort for the body's ideal posture. Minimizes the inconvenience caused by spouses turning in the mattress.









# BRECON

Brecon mattress, which applies support at varying hardness to five different regions of your body with 5 Zone Pocket spring technology lets you relax in the best manner possible by making your spine and joints comfortable. Brecon mattress, which instantaneously reacts temperature change with adaptive fabric technology, is designed to let you sleep in a drier and cooler environment.

#### **Tailor Made Sleep Climate**

Adaptive responds dynamically the temperature changes and keeps your sleep environment cool and dry at every temperature. As the temperature increases, Adaptive vaporizes more moisture and therefore provides for a cooler and drier sleeping environment, and increases the sleep quality by providing a tailor made sleeping climate.

#### **Protect Your Spine with Extr