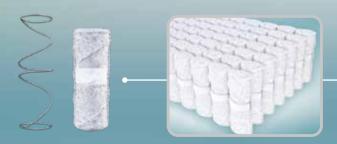

Ordinary lose their durability over time, and this causes a collapse in the central parts of the mattress.

The VertiNova® spring system with 40% more springs than the ordinary springs has a maximum durability on the edges of the mattress helping to prevent collapsing. The springs with maximum power, even at the edges, provide a larger sleeping surface.

Thanks to its special, effective and visually distinctive patented design, VertiNova® allows for a much faster and more effective response to body movements than other spring systems. The VertiNova® spring system brings you a cool sleeping environment by allowing more air circulation.

Thanks to its special, effective and visually distinctive design, VertiNova® springs adapt precisely to the movements of the person lying on the mattress without any loss of support or slip.