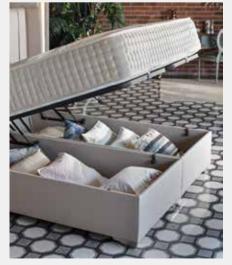

# HELSTON

A unique option for those who want to make a simple decoration in their bedrooms; Helston bed base.

With the wide interior volume of Helston bed base, your bedroom will always remain tidy.

# BELVOR

Belvor bed base, which gives your bedroom an elegant appearance with soft touching fabric and color options, complements the elegance with high leg design.

The safety locks of Belvor base provides for safe use, and its wide interior space enables for extra storage area.