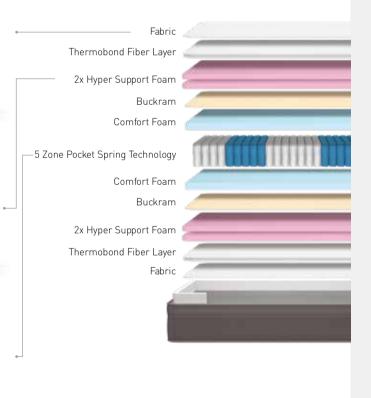

# BRECON

Brecon mattress, which applies support at varying hardness to five different regions of your body with 5 Zone Pocket spring technology lets you relax in the best manner possible by making your spine and joints comfortable. Brecon mattress, which instantaneously reacts temperature change with adaptive fabric technology, is designed to let you sleep in a drier and cooler environment.

#### **Tailor Made Sleep Climate**

Adaptive responds dynamically the temperature changes and keeps your sleep environment cool and dry at every temperature. As the temperature increases, Adaptive vaporizes more moisture and therefore provides for a cooler and drier sleeping environment, and increases the sleep quality by providing a tailor made sleeping climate.

#### **Protect Your Spine with Extra Support!**

The Hyper Comfort layer provides the body with the right support to maintain the natural curve of the spine.

#### **Support Separated to Five Areas**

5 Zone Pocket Spring Technology which provides different support to 5 different zones of the body with springs of different thickness presents optimum support to the spine. Individually packed springs operate independently to prevent spouses from disturbing each other during turns in the mattress.