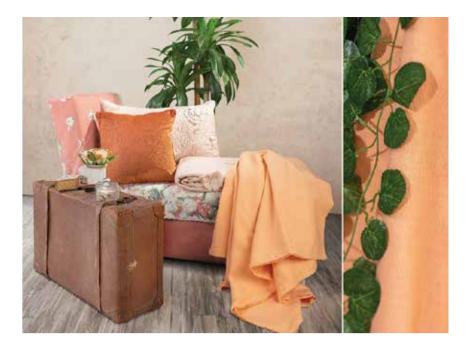

### MATILDA | DOUBLE | SINGLE

**KONFOR** MOOD

TROPIC

88 Double Bedding Set

1 Bedding 200x220 cm 240x260 cm 2 Pillowcases 50x70 + 5 cm

Single Bedding Set 1 Bedding 160x220 cm 1 Sheet 160x240 cm 1 Pillowcases 50x70 + 5 cm

100% Cotton