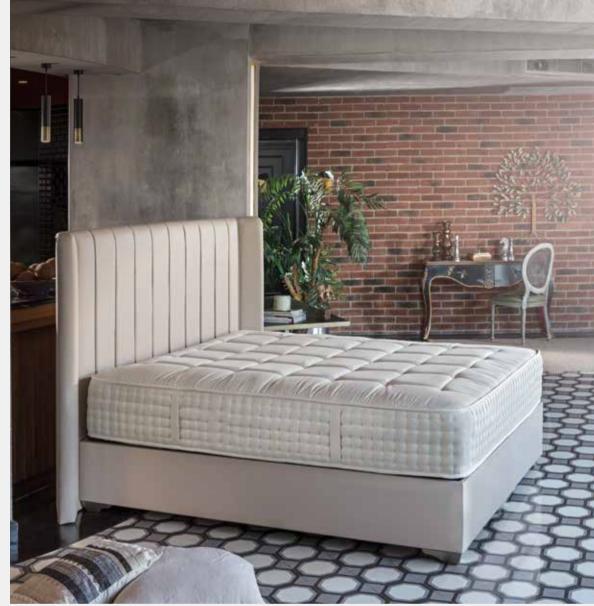

# HELSTON

A unique option for those who want to make a simple decoration in their bedrooms; Helston bed base.

With the wide interior volume of Helston bed base, your bedroom will always remain tidy.