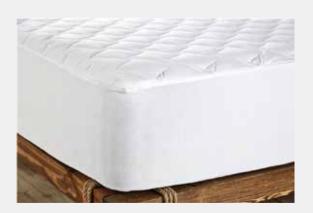

50x70 cm

100 % Cotton Fabric. Content is bead fiber, bead fibers hold each other and this gives volume to the Pillow. Supports neck. Minimizes neck pain.

| MICRO FIBER<br>YATAK ALEZİ | 90x200 cm  |
|----------------------------|------------|
|                            | 100x200 cm |
|                            | 120x200 cm |
|                            | 140x200 cm |
|                            | 160x200 cm |
|                            | 180x200 cm |

%100 microfiber kumaşlı ve %100 microfiber dolguludur. Yatağın ömrünü uzatırken, yumuşacık ve konforlu bir uyku sağlar. Kenar lastikleri sayesinde yatağı kavrar kullanım kolaylığı sağlar. Yıkanabilir ve hijyeniktir.