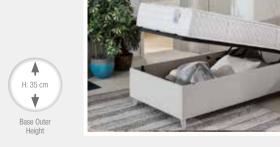

# HELSTON

A unique option for those who want to make a simple decoration in their bedrooms; Helston bed base.

With the wide interior volume of Helston bed base, your bedroom will always remain tidy.