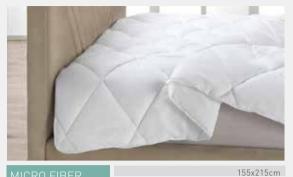

# QUILT - PILLOW - PROTECTOR

195x215cm 235x215cm

- 100 % with Micro fiber fabric.
- Soft, light and comfortable.
- Easy wash & Dry.
- Minimizes heat loss due to insulation.
- Provides the warm sleeping environment needed especially in winter.