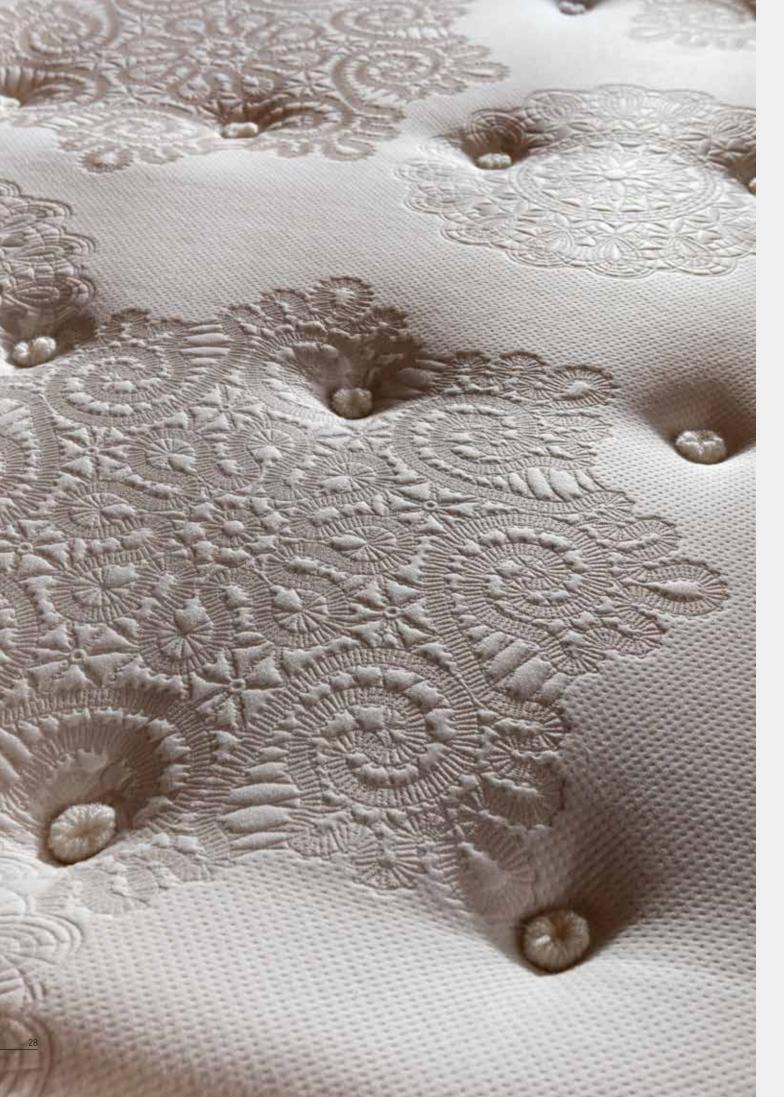

# NXTGEN CASSLEY

MEET the PERFECT SLEEP with SPECIAL SPRINGS

## A SLEEP JUST FOR YOU

With its excellent hand crafted sleep pad and layer of feather comfort, "NXTGEN Cassley" will make sure that you really feel special after a sound night sleep to start the day in a rather upbeat mood. Thanks to Solace™ spring system where each spring is packed individually to enable independent movement you will enjoy a customized sleep, so to speak, and your spine will be supported in a natural fashion.