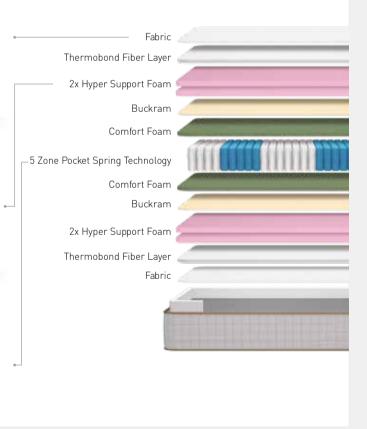

# BRECON

Brecon mattress, which applies support at varying hardness to five different regions of your body with 5 Zone Pocket spring technology lets you relax in the best manner possible by making your spine and joints comfortable. Brecon mattress, which instantaneously reacts temperature change with adaptive fabric technology, is designed to let you sleep in a drier and cooler environment.

#### **Support Separated to Five Areas**

5 Zone Pocket Spring Technology which provides different support to 5 different zones of the body with springs of different thickness presents optimum support to the spine. Individually packed springs operate independently to prevent spouses from disturbing each other during turns in the mattress.

# NEUVI

The secret of a perfect and relaxing sleep is hidden in details.

Neuvi mattress will provide you with an uninterrupted sleep. Neuvi mattress which literally adopts to your body with 5 Zone Pocket spring technology, will let you enjoy a unique sleep experience.